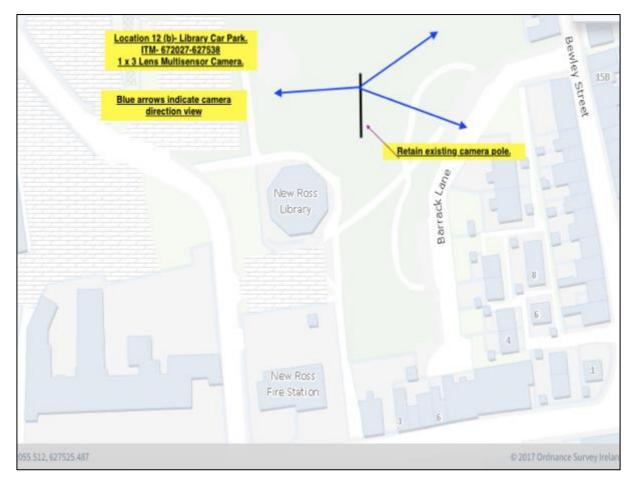

| Location<br>& No.                   | Camera<br>Install<br>Position                                           | Camera Type.                         | Cameras to view                             |
|-------------------------------------|-------------------------------------------------------------------------|--------------------------------------|---------------------------------------------|
| <b>No.15</b><br>Library<br>Car Park | On Existing<br>Camera<br>Pole in<br>Green area<br>at rear of<br>Library | 1 x 3 Lens<br>Multisensor<br>Camera. | View of Park / Green Space in 3 directions. |