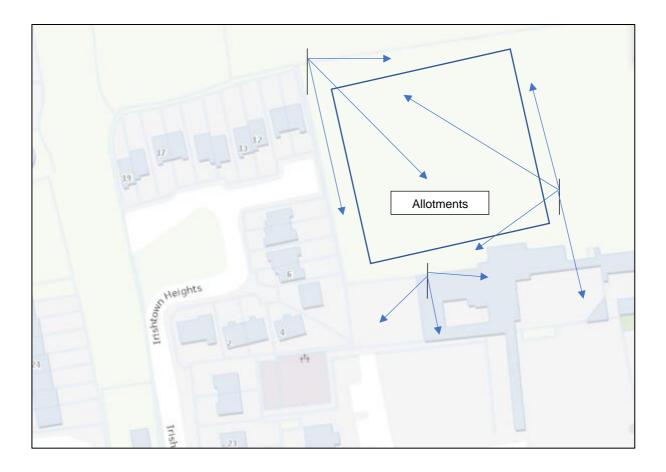

| Location<br>& No.    | Camera<br>Install<br>Position          | Camera<br>Type.                        | Cameras to view    |
|----------------------|----------------------------------------|----------------------------------------|--------------------|
| No. 13<br>Allotments | On existing<br>camera pole<br>and on 2 | 1 x 4 lens<br>multi-sensor<br>camera.  | View of allotments |
|                      | existing light poles.                  | 2 x 3 lens<br>multi-sensor<br>cameras. |                    |