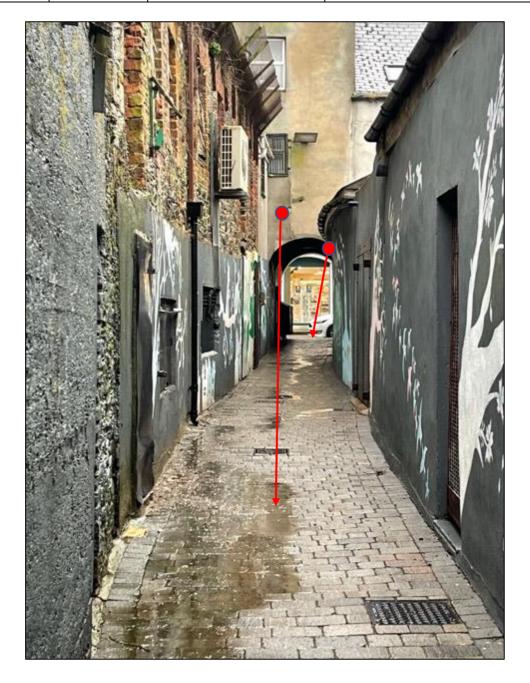

| Location<br>& No. | Camera<br>Install<br>Position | Camera Type.                       | Camera View Area.                                                 |
|-------------------|-------------------------------|------------------------------------|-------------------------------------------------------------------|
| No. 19            | On side wall<br>of Laneway    | 2 x IP Fixed Lens<br>Dome Cameras. | Laneway towards Conduit Lane<br>and under Archway viewing towards |
| Cooks<br>Lane     |                               |                                    | South Street.                                                     |
|                   |                               |                                    |                                                                   |