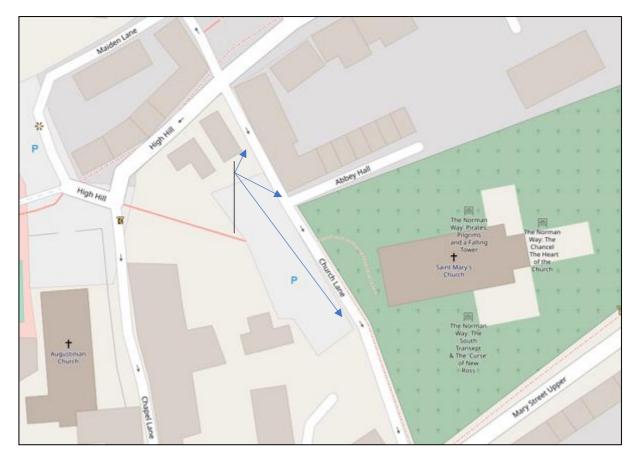

| Location<br>& No.       | Camera<br>Install<br>Position                         | Camera Type.                         | Cameras to view                                                       |
|-------------------------|-------------------------------------------------------|--------------------------------------|-----------------------------------------------------------------------|
| No.17<br>Church<br>lane | On new 8m<br>Camera<br>Pole<br>opposite<br>Church and | 1 x 3 Lens<br>Multisensor<br>Camera. | View of street in both directions and towards<br>Church & Abbey Hall. |
|                         | Abbey Hall.                                           |                                      |                                                                       |