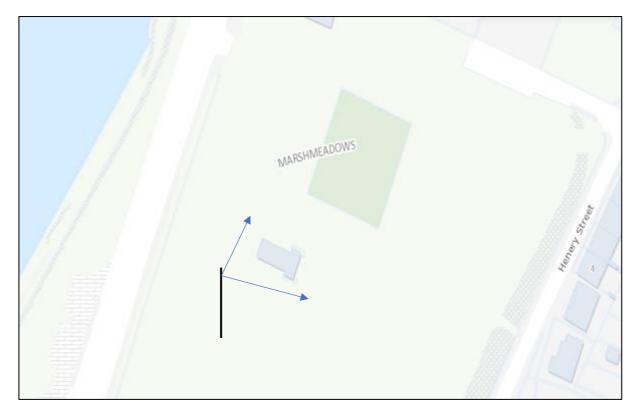

| Location<br>& No. | Camera<br>Install<br>Position | Camera Type.                  | Cameras to view             |
|-------------------|-------------------------------|-------------------------------|-----------------------------|
| No. 9             | Retain<br>existing            | 1 x Fixed Lens<br>Dome Camera | Views along Marina Walkway. |
| Marina            | locations on                  | on Poles No.                  |                             |
| Walkway           | Light Poles<br>No.'s          | 9, 12 & 15.                   |                             |
|                   | 9,12,15 &                     | 2 x Fixed                     |                             |
|                   | 19.                           | Dome                          |                             |
|                   |                               | Cameras on                    |                             |
|                   |                               | Pole No.19.                   |                             |
|                   |                               |                               |                             |
|                   |                               |                               |                             |

Pole 9

Pole 12

Pole 15

Pole 19

| Location<br>& No.                            | Camera<br>Install<br>Position                                                   | Camera Type.                   | Cameras to view                                                              |
|----------------------------------------------|---------------------------------------------------------------------------------|--------------------------------|------------------------------------------------------------------------------|
| No. 10<br>St. Mary's<br>Church of<br>Ireland | On existing<br>poles x 5 in<br>grounds of<br>St. Marys<br>Church of<br>Ireland. | 6 x Fixed Lens<br>Dome Cameras | View of Cemetery Grounds & Building.<br>View of Mary St. in both directions. |