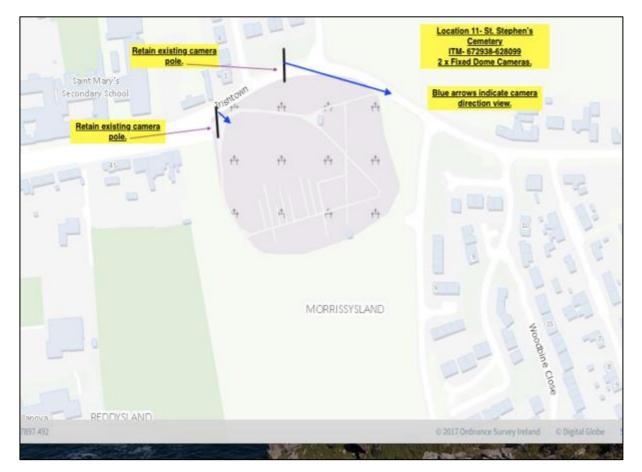

| Location<br>& No.                             | Camera<br>Install<br>Position      | Camera Type.                   | Cameras to view                                                             |
|-----------------------------------------------|------------------------------------|--------------------------------|-----------------------------------------------------------------------------|
| <b>No. 12</b><br>St.<br>Stephen's<br>Cemetery | On Existing<br>Camera<br>Poles x 2 | 2 x Fixed Lens<br>Dome Cameras | View of Entrance to Cemetery plus view of roadway in direction of Maudlins. |