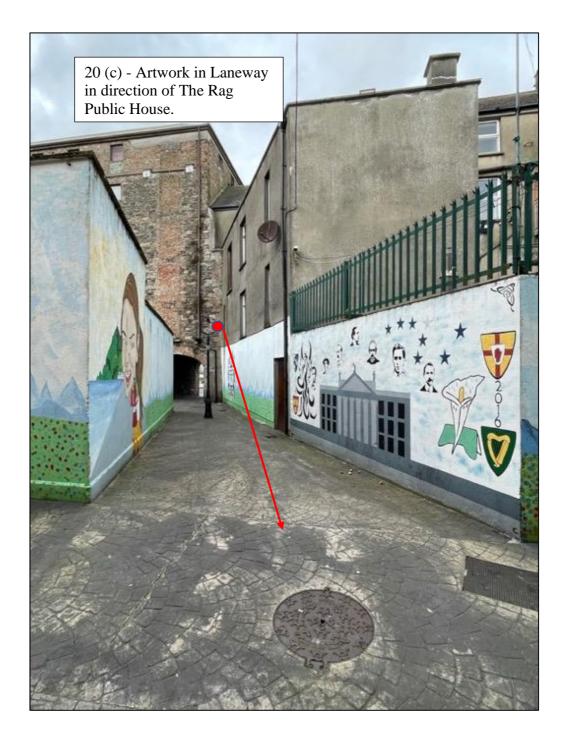

| Location<br>& No.                          | Camera<br>Install<br>Position | Camera Type.                          | Cameras to view.                                                |
|--------------------------------------------|-------------------------------|---------------------------------------|-----------------------------------------------------------------|
| <b>No. 20 (a)</b><br>(b) & (c).<br>Laneway | On wall of<br>Archway.        | 3 x IP Dome<br>Fixed Lens<br>Cameras. | (a) Artwork under Arch in direction of The Quays.               |
| at rear of<br>Ros<br>Tapestry              |                               |                                       | (b) Artwork in laneway in direction of<br>Post Office.          |
| Building.                                  |                               |                                       | (c) Artwork in laneway in direction of<br>The Rag Public House. |