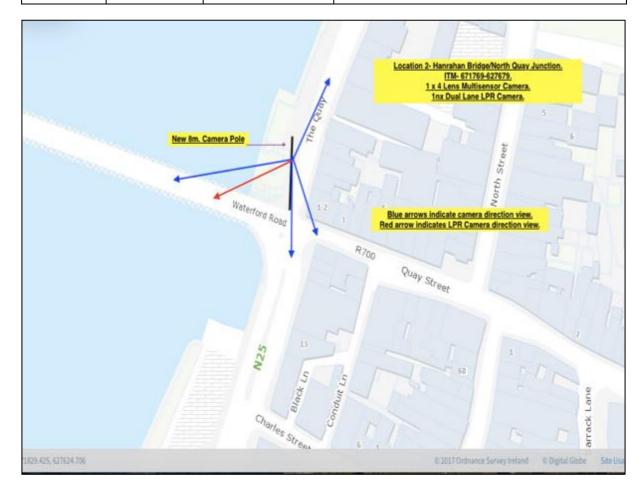

| Location<br>& No. | Camera<br>Install<br>Position                | Camera Type.                        | Cameras to view               |
|-------------------|----------------------------------------------|-------------------------------------|-------------------------------|
| No. 2             | On new 8m<br>Camera                          | 1 x 4 Lens Multi-<br>Sensor Camera. | View of all Roads and Bridge. |
| Hanrahan          | Pole at                                      |                                     |                               |
| Bridge            | Hanrahan<br>Bridge/North<br>Quay<br>Junction | 1 x LPR camera.                     |                               |