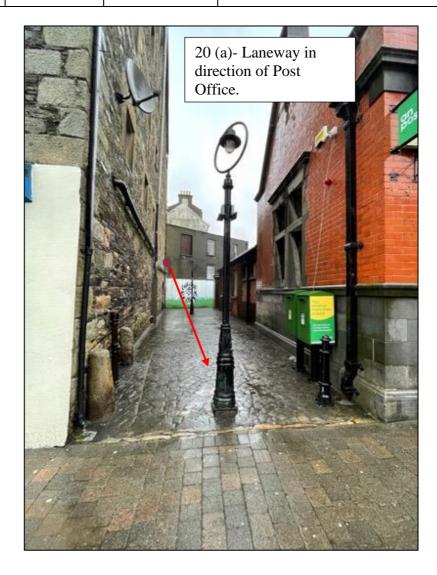

| Location<br>& No.                          | Camera<br>Install<br>Position | Camera Type.                          | Cameras to view.                                                |
|--------------------------------------------|-------------------------------|---------------------------------------|-----------------------------------------------------------------|
| <b>No. 20 (a)</b><br>(b) & (c).<br>Laneway | On wall of<br>Archway.        | 3 x IP Dome<br>Fixed Lens<br>Cameras. | (a) Artwork under Arch in direction of The Quays.               |
| at rear of<br>Ros<br>Tapestry              |                               |                                       | (b) Artwork in laneway in direction of<br>Post Office.          |
| Building.                                  |                               |                                       | (c) Artwork in laneway in direction of<br>The Rag Public House. |