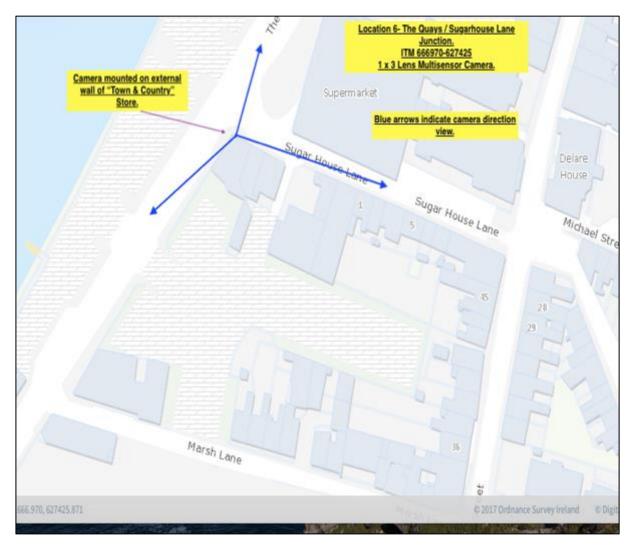

| Location<br>& No.           | Camera<br>Install<br>Position                                 | Camera Type.                          | Cameras to view                                                    |
|-----------------------------|---------------------------------------------------------------|---------------------------------------|--------------------------------------------------------------------|
| <b>No.5</b><br>The<br>Quays | Front right<br>corner of<br>Town &<br>Country<br>Retail Store | 1 x 3 Lens<br>Multi-Sensor<br>Camera. | View of The Quays in both directions plus view up Sugarhouse Lane. |