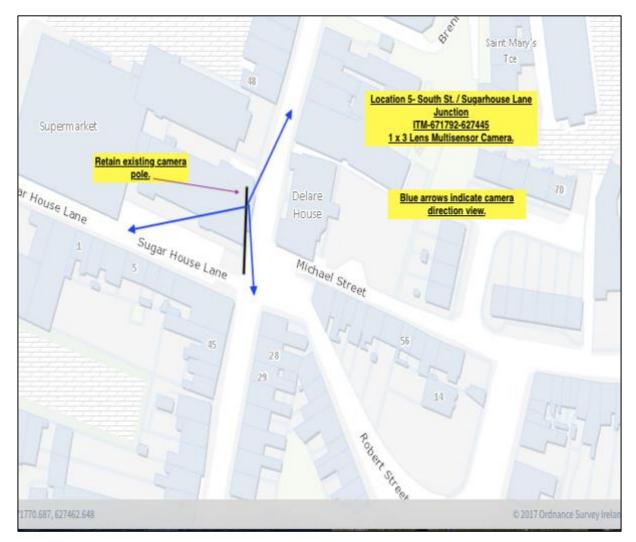

| Location &<br>No.                                | Camera<br>Install<br>Position              | Camera<br>Type.                       | Cameras to view                                                    |
|--------------------------------------------------|--------------------------------------------|---------------------------------------|--------------------------------------------------------------------|
| <b>No. 4</b><br>South St./<br>Sugarhouse<br>Lane | Existing<br>Camera<br>Pole at<br>Junction. | 1 x 3 Lens<br>Multi-Sensor<br>Camera. | View of South St. in both directions plus view of Sugarhouse Lane. |