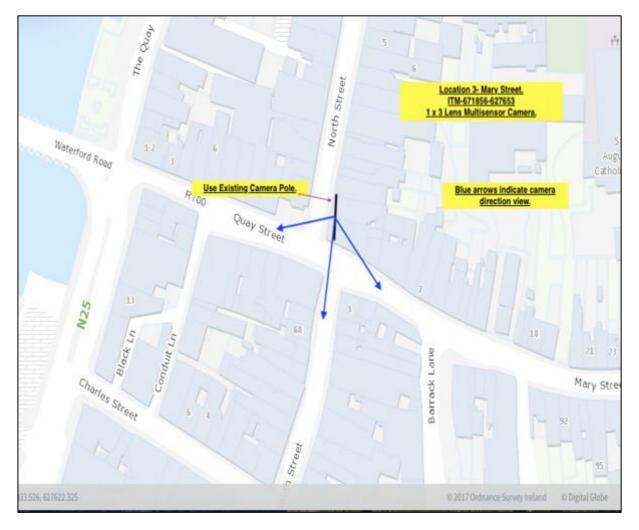

| Location<br>& No.       | Camera<br>Install<br>Position                    | Camera Type.                          | Cameras to view                                     |
|-------------------------|--------------------------------------------------|---------------------------------------|-----------------------------------------------------|
| No. 3<br>Mary<br>Street | On Existing<br>Camera<br>Pole on<br>Mary Street. | 1 x 3 Lens<br>Multi-Sensor<br>Camera. | View of Mary Street, South Street & Quay<br>Street. |