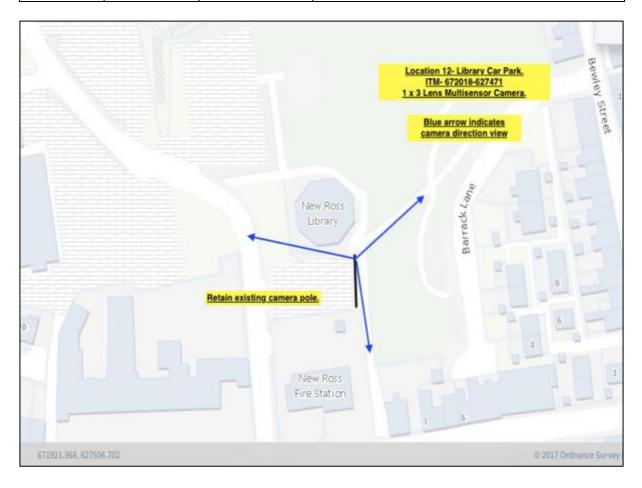

| Location<br>& No.   | Camera<br>Install<br>Position        | Camera Type.              | Cameras to view                                                         |
|---------------------|--------------------------------------|---------------------------|-------------------------------------------------------------------------|
| No.14               | On Existing<br>Camera                | 1 x 3 Lens<br>Multisensor | View in direction of Entrance.<br>View across rear of Library Building. |
| Library<br>Car Park | Poles<br>adjacent to<br>Fire Station | Camera.                   | View of Laneway at side of Fire Station.                                |