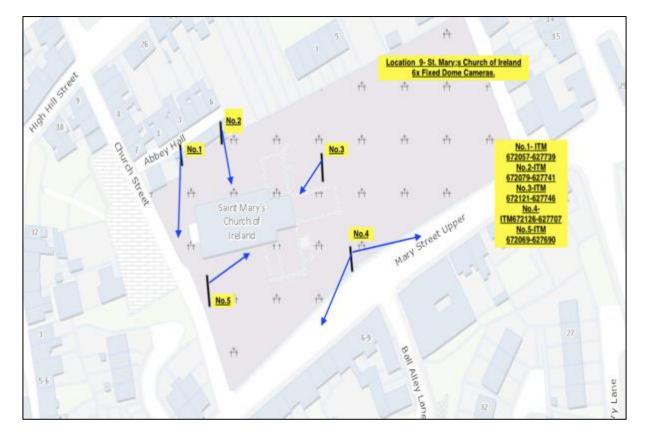

Pole 9

Pole 12

Pole 15

Pole 19

| Location<br>& No.                            | Camera<br>Install<br>Position                                                   | Camera Type.                   | Cameras to view                                                              |
|----------------------------------------------|---------------------------------------------------------------------------------|--------------------------------|------------------------------------------------------------------------------|
| No. 10<br>St. Mary's<br>Church of<br>Ireland | On existing<br>poles x 5 in<br>grounds of<br>St. Marys<br>Church of<br>Ireland. | 6 x Fixed Lens<br>Dome Cameras | View of Cemetery Grounds & Building.<br>View of Mary St. in both directions. |