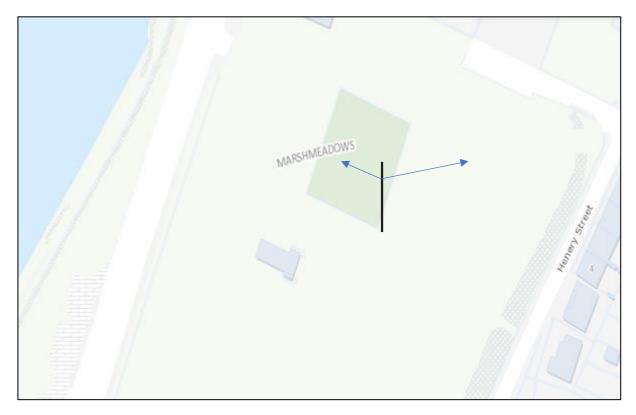

| Location<br>& No. | Camera<br>Install<br>Position | Camera Type.                  | Cameras to view             |
|-------------------|-------------------------------|-------------------------------|-----------------------------|
| No. 9             | Retain<br>existing            | 1 x Fixed Lens<br>Dome Camera | Views along Marina Walkway. |
| Marina            | locations on                  | on Poles No.                  |                             |
| Walkway           | Light Poles<br>No.'s          | 9, 12 & 15.                   |                             |
|                   | 9,12,15 &                     | 2 x Fixed                     |                             |
|                   | 19.                           | Dome                          |                             |
|                   |                               | Cameras on                    |                             |
|                   |                               | Pole No.19.                   |                             |
|                   |                               |                               |                             |
|                   |                               |                               |                             |

Pole 9

Pole 12

Pole 15

Pole 19

| Location<br>& No.                            | Camera<br>Install<br>Position                                                   | Camera Type.                   | Cameras to view                                                              |
|----------------------------------------------|---------------------------------------------------------------------------------|--------------------------------|------------------------------------------------------------------------------|
| No. 10<br>St. Mary's<br>Church of<br>Ireland | On existing<br>poles x 5 in<br>grounds of<br>St. Marys<br>Church of<br>Ireland. | 6 x Fixed Lens<br>Dome Cameras | View of Cemetery Grounds & Building.<br>View of Mary St. in both directions. |