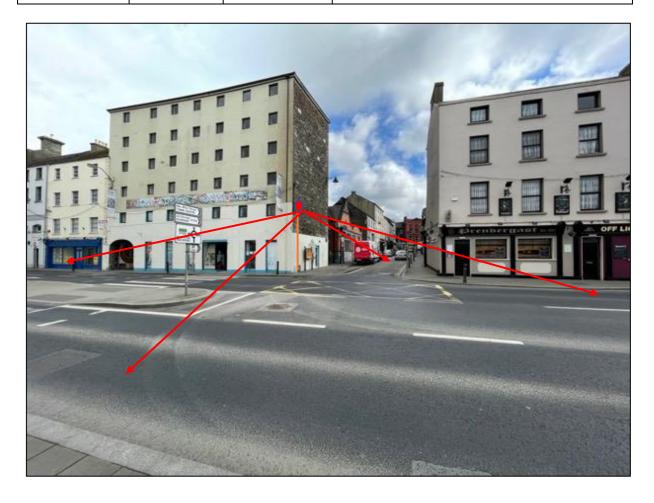

| Location & No.                                          | Camera<br>Install<br>Position                | Camera<br>Type.                     | Cameras to view                                                                                                                                        |
|---------------------------------------------------------|----------------------------------------------|-------------------------------------|--------------------------------------------------------------------------------------------------------------------------------------------------------|
| <b>No. 22</b><br>The Quays/<br>Charles St.<br>Junction. | On new 8m.<br>camera<br>pole at<br>Junction. | 1 x 4 Lens<br>Multisensor<br>Camera | <ul> <li>View of;</li> <li>Charles St. &amp; Post Office.</li> <li>View of The Quays in both directions.</li> <li>View of Car Park-Walkway.</li> </ul> |