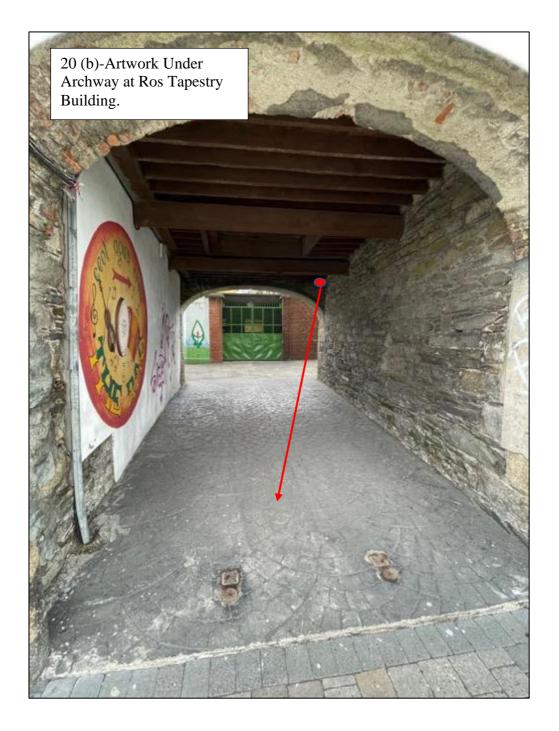

| Location<br>& No.                          | Camera<br>Install<br>Position | Camera Type.                          | Cameras to view.                                                |
|--------------------------------------------|-------------------------------|---------------------------------------|-----------------------------------------------------------------|
| <b>No. 20 (a)</b><br>(b) & (c).<br>Laneway | On wall of<br>Archway.        | 3 x IP Dome<br>Fixed Lens<br>Cameras. | (a) Artwork under Arch in direction of The Quays.               |
| at rear of<br>Ros<br>Tapestry              |                               |                                       | (b) Artwork in laneway in direction of<br>Post Office.          |
| Building.                                  |                               |                                       | (c) Artwork in laneway in direction of<br>The Rag Public House. |