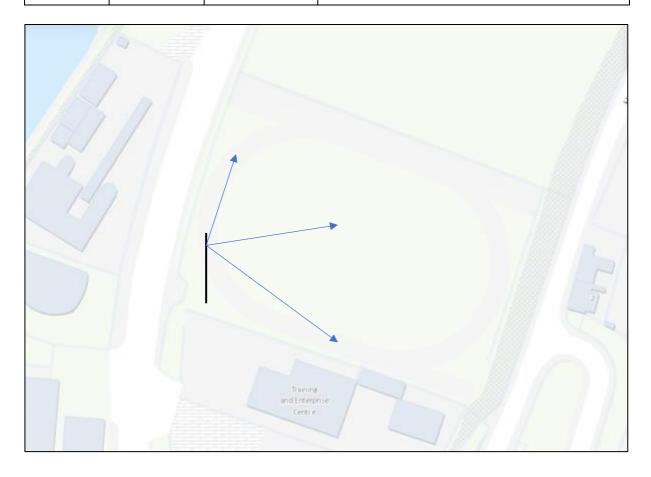

| Location<br>& No. | Camera<br>Install<br>Position                                                                            | Camera Type.              | Cameras to view                  |
|-------------------|----------------------------------------------------------------------------------------------------------|---------------------------|----------------------------------|
| No. 6             | Relocate existing                                                                                        | 1 x 3 Lens<br>Multisensor | View Entrance Gates.             |
| Pearse<br>Park    | camera<br>pole from                                                                                      | Camera                    | View of Activity Equipment area. |
| Running<br>Track  | green area<br>near Toilet<br>Block to<br>area inside<br>main<br>entrance<br>gate to<br>running<br>track. |                           | View of Walking Track.           |