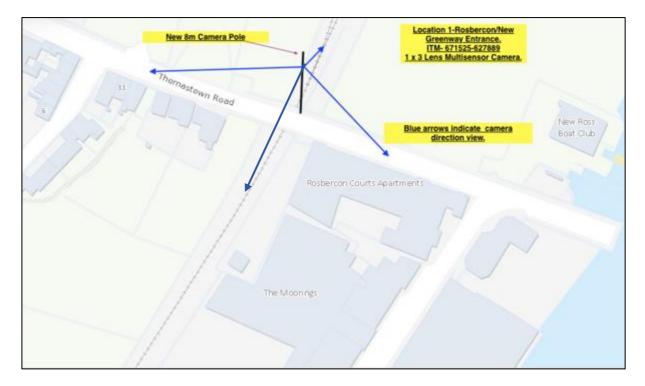

### 4.0 New Ross CCTV System – Proposed Layout.

| Location<br>& No.                          | Camera<br>Install<br>Position                              | Camera Type.                          | Cameras to view                                             |
|--------------------------------------------|------------------------------------------------------------|---------------------------------------|-------------------------------------------------------------|
| No. 1<br>Rosbercon<br>Greenway<br>Entrance | On new 8m<br>Camera<br>Pole at<br>Entrance to<br>Greenway. | 1 x 4 Lens<br>Multi-Sensor<br>Camera. | Rosbercon / Thomastown Road plus view of Greenway Entrance. |