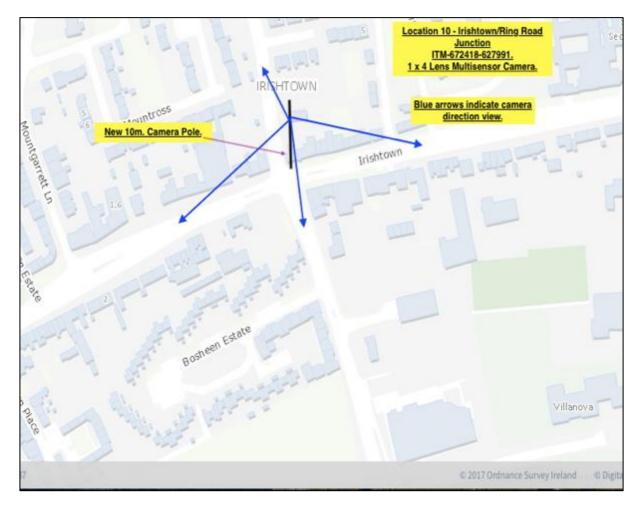

| Location<br>& No.          | Camera Install<br>Position                            | Camera Type.                     | Cameras to view                         |
|----------------------------|-------------------------------------------------------|----------------------------------|-----------------------------------------|
| <b>No. 11</b><br>Irishtown | On New 10m<br>Camera Pole at<br>Ring Road<br>Junction | 1 x 4 Lens<br>Multisensor Camera | View of approach roads to junction x 4. |