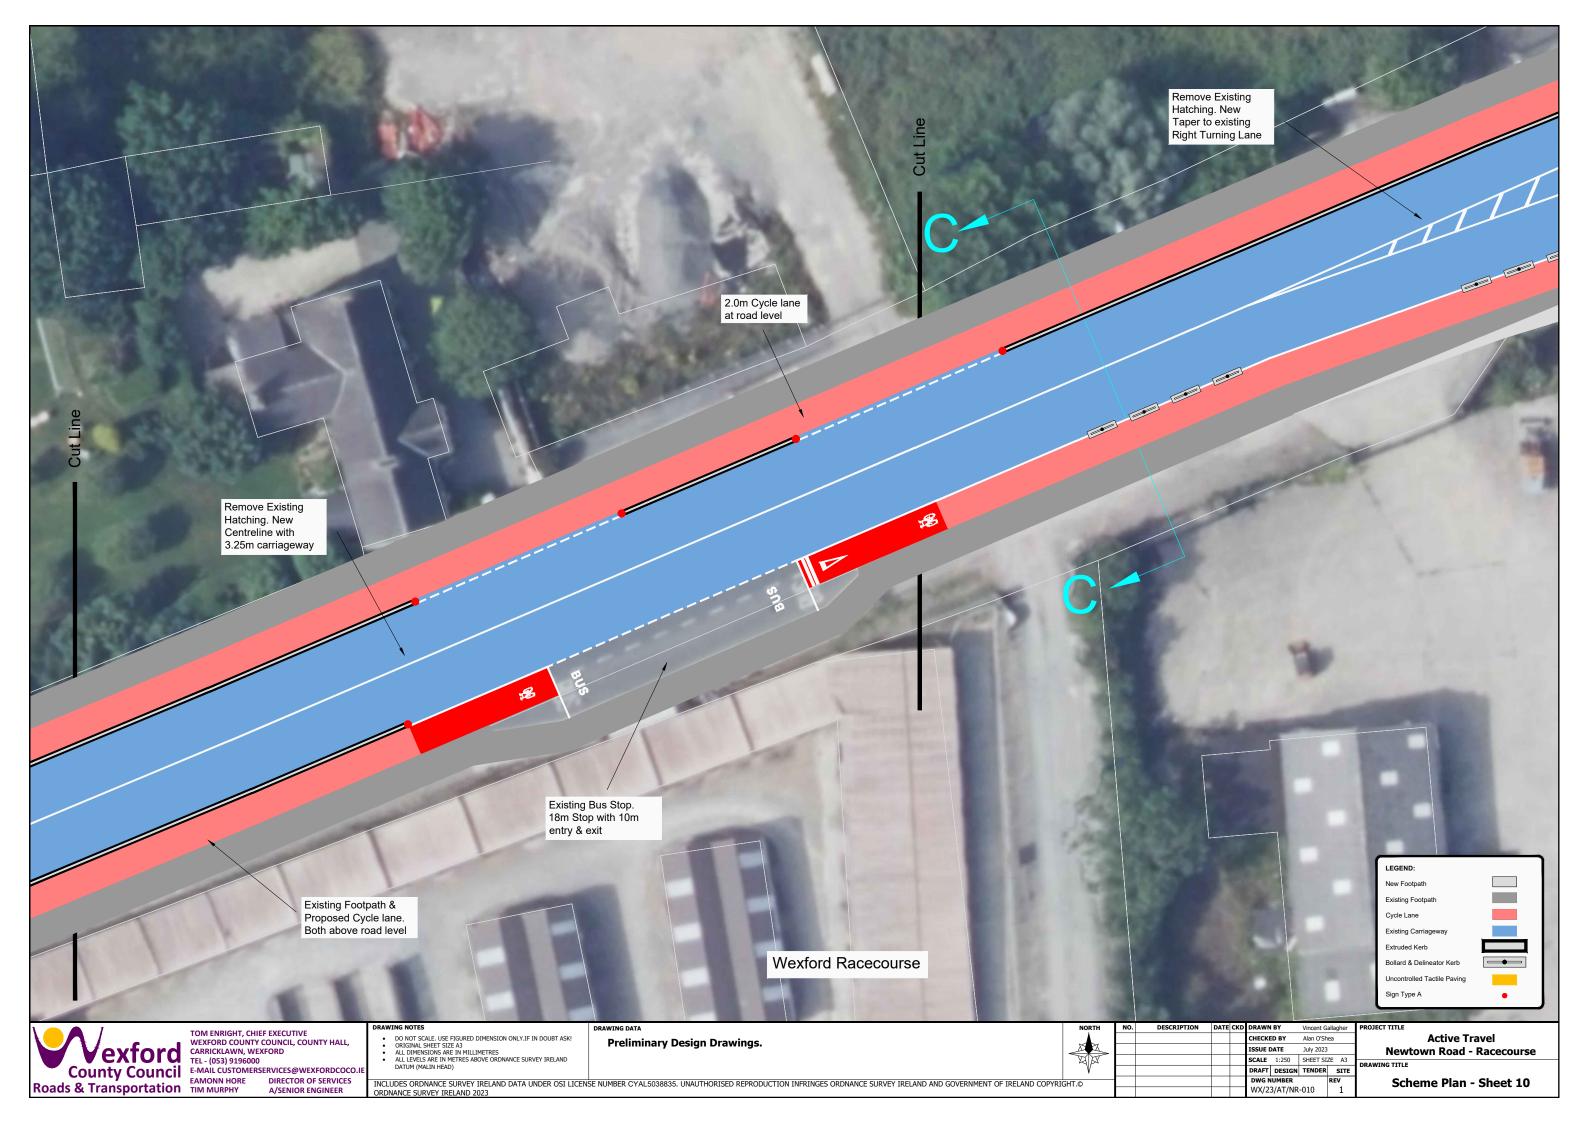

**Sheet 13 - Section B-B** 

INCLUDES ORDNANCE SURVEY IRELAND DATA UNDER OSI LICENSE NUMBER CYAL5038835. UNAUTHORISED REPRODUCTION INFRINGES ORDNANCE SURVEY IRELAND AND GOVERNMENT OF IRELAND COPYRIGHT.

Section C - C - Existing Layout

NO. DESCRIPTION

Active Travel
Newtown Road - Racecourse

DRAWING TITLE
Sheet 14 - Section C - C

CHECKED BY Alan O'Shea

SSUE DATE July 2023

DATUM (MALIN HEAD)

DRAFT DESIGN TENDER SITE

INCLUDES ORDNANCE SURVEY IRELAND DATA UNDER OSI LICENSE NUMBER CYAL5038835. UNAUTHORISED REPRODUCTION INFRINGES ORDNANCE SURVEY IRELAND AND GOVERNMENT OF IRELAND COPYRIGHT.