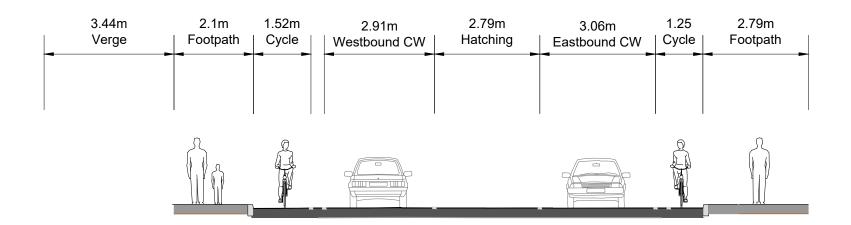

**Sheet 13 - Section B-B** 

INCLUDES ORDNANCE SURVEY IRELAND DATA UNDER OSI LICENSE NUMBER CYAL5038835. UNAUTHORISED REPRODUCTION INFRINGES ORDNANCE SURVEY IRELAND AND GOVERNMENT OF IRELAND COPYRIGHT.

Section C - C - Existing Layout