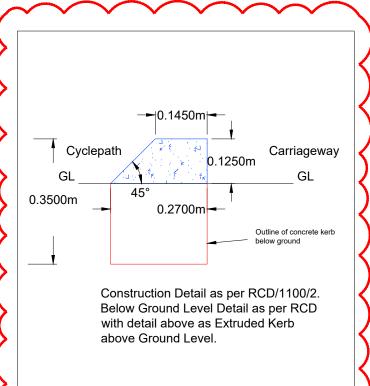

Extruded Kerb -Specific Design Details To Be Confirmed

Sign Type A

Extruded Kerb Top of Kerb Detail

extord **County Council** Roads & Transportation EAMONN HORE TIM MURPHY

TOM ENRIGHT, CHIEF EXECUTIVE WEXFORD COUNTY COUNCIL, COUNTY HALL, CARRICKLAWN, WEXFORD