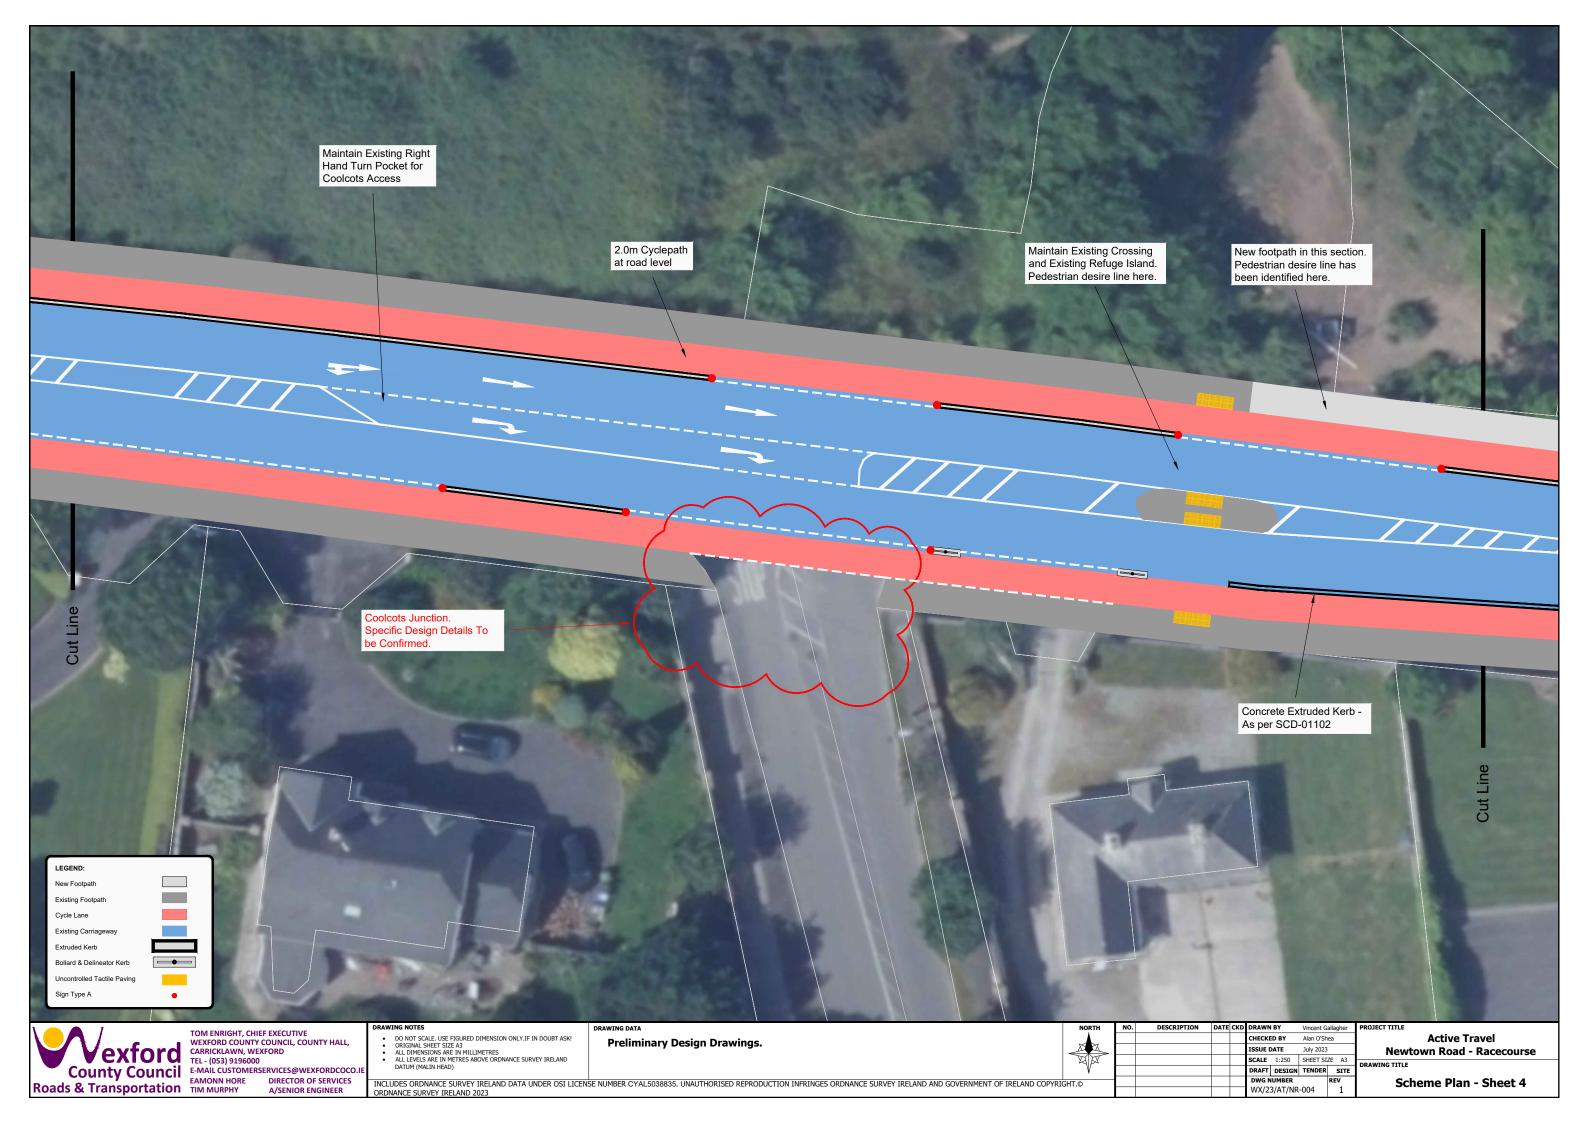

## **Active Travel**

## Newtown, Wexford.

**Preliminary Design Drawings** 

Roads & Transportation TIM MURPHY



**Proposed Works - Overview** 



























Section A - A - Existing Layout



'exford Roads & Transportation TIM MURPHY

TOM ENRIGHT, CHIEF EXECUTIVE WEXFORD COUNTY COUNCIL, COUNTY HALL, CARRICKLAWN, WEXFORD TEL - (053) 9196000

County Council E-MAIL CUSTOMERSERVICES@WEXFORDCOCO. DIRECTOR OF SERVICES A/SENIOR ENGINEER

DO NOT SCALE. USE FIGURED DIMENSION ONLY.IF IN DOUBT ASK!
 ORIGINAL SHEET SIZE A3
 ALL DIMENSIONS ARE IN MILLIMETRES
 ALL LEVELS ARE IN METRES ABOVE ORDNANCE SURVEY IRELAND DATUM (MALIN HEAD)

RAWING DATA **Preliminary Design Drawings.** 

INCLUDES ORDNANCE SURVEY IRELAND DATA UNDER OSI LICENSE NUMBER CYAL5038835. UNAUTHORISED REPRODUCTION INFRINGES ORDNANCE SURVEY IRELAND AND GOVERNMENT OF IRELAND COPYRIGHT.

CHECKED BY Alan O'Shea SSUE DATE July 2023 WX/23/AT/NR-012

**Active Travel Newtown Road -