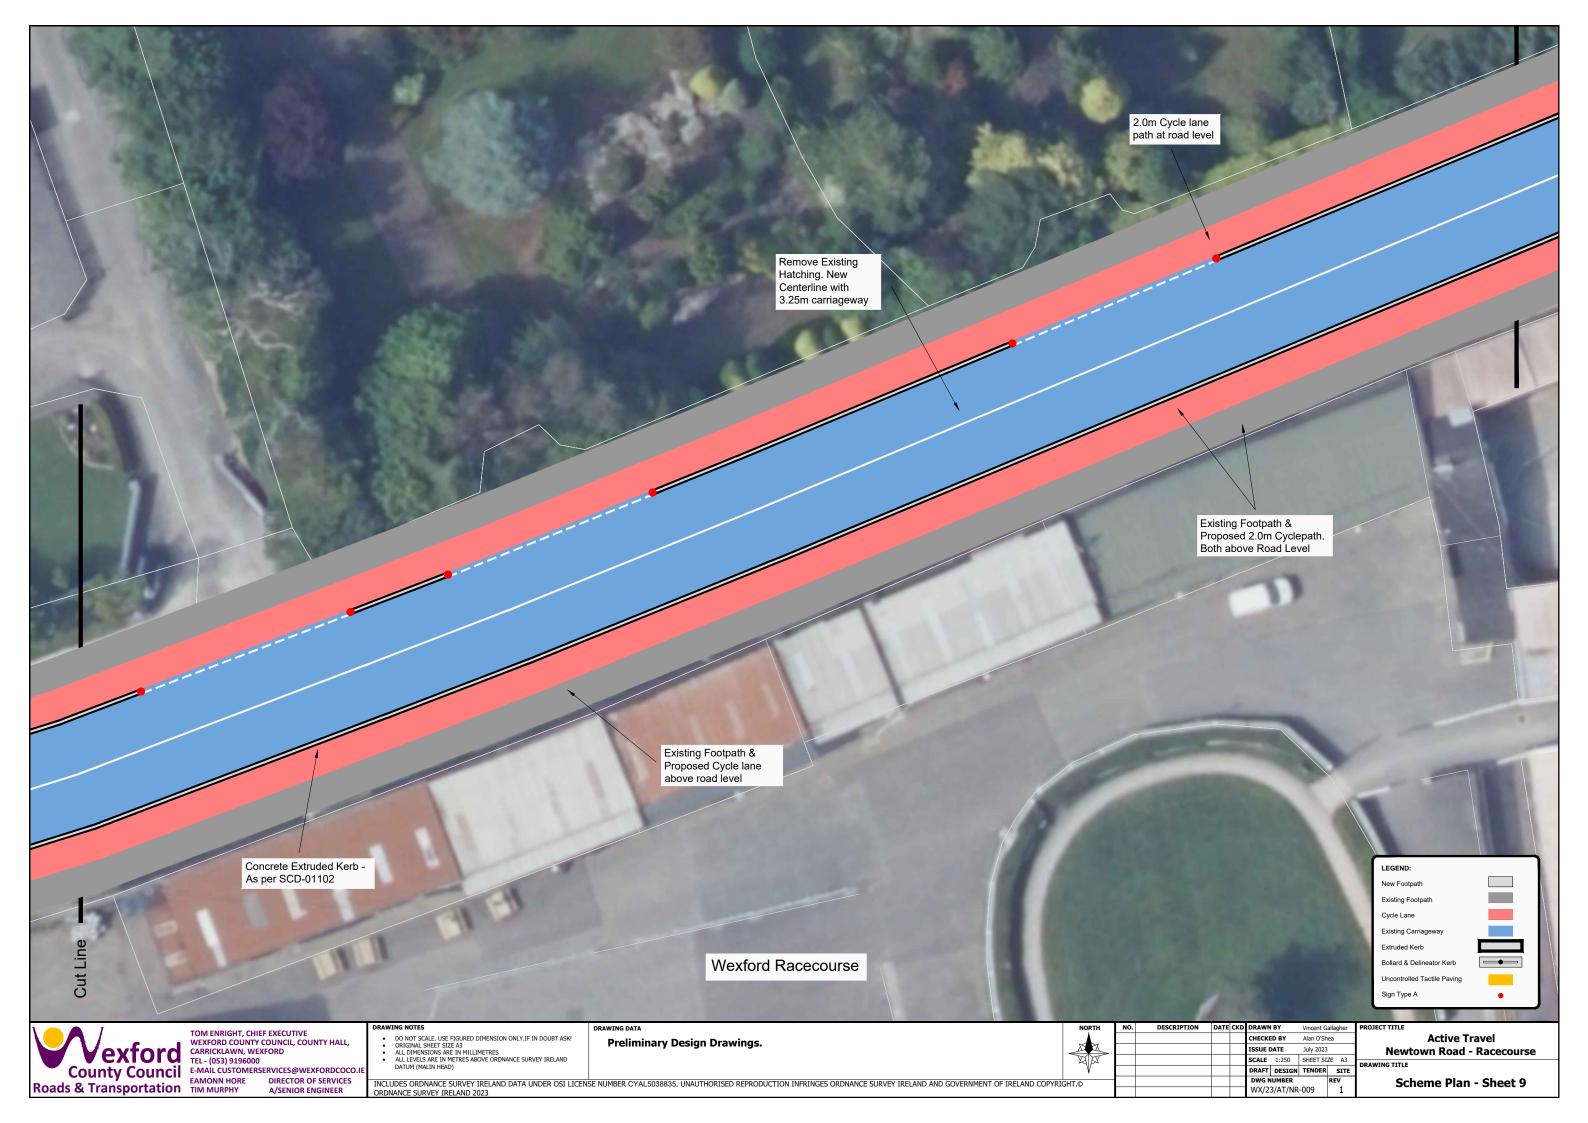

DRAWING DATA

**Preliminary Design Drawings.** 

CHECKED BY Alan O'Shea SSUE DATE July 2023 SCALE 1:100 SHEET SIZE A3 DRAFT DESIGN TENDER SITE
DWG NUMBER REV WX/23/AT/NR-013

**Active Travel Newtown Road - Racecourse** 

**Sheet 13 - Section B-B** 

INCLUDES ORDNANCE SURVEY IRELAND DATA UNDER OSI LICENSE NUMBER CYAL5038835. UNAUTHORISED REPRODUCTION INFRINGES ORDNANCE SURVEY IRELAND AND GOVERNMENT OF IRELAND COPYRIGHT.

Section C - C - Existing Layout