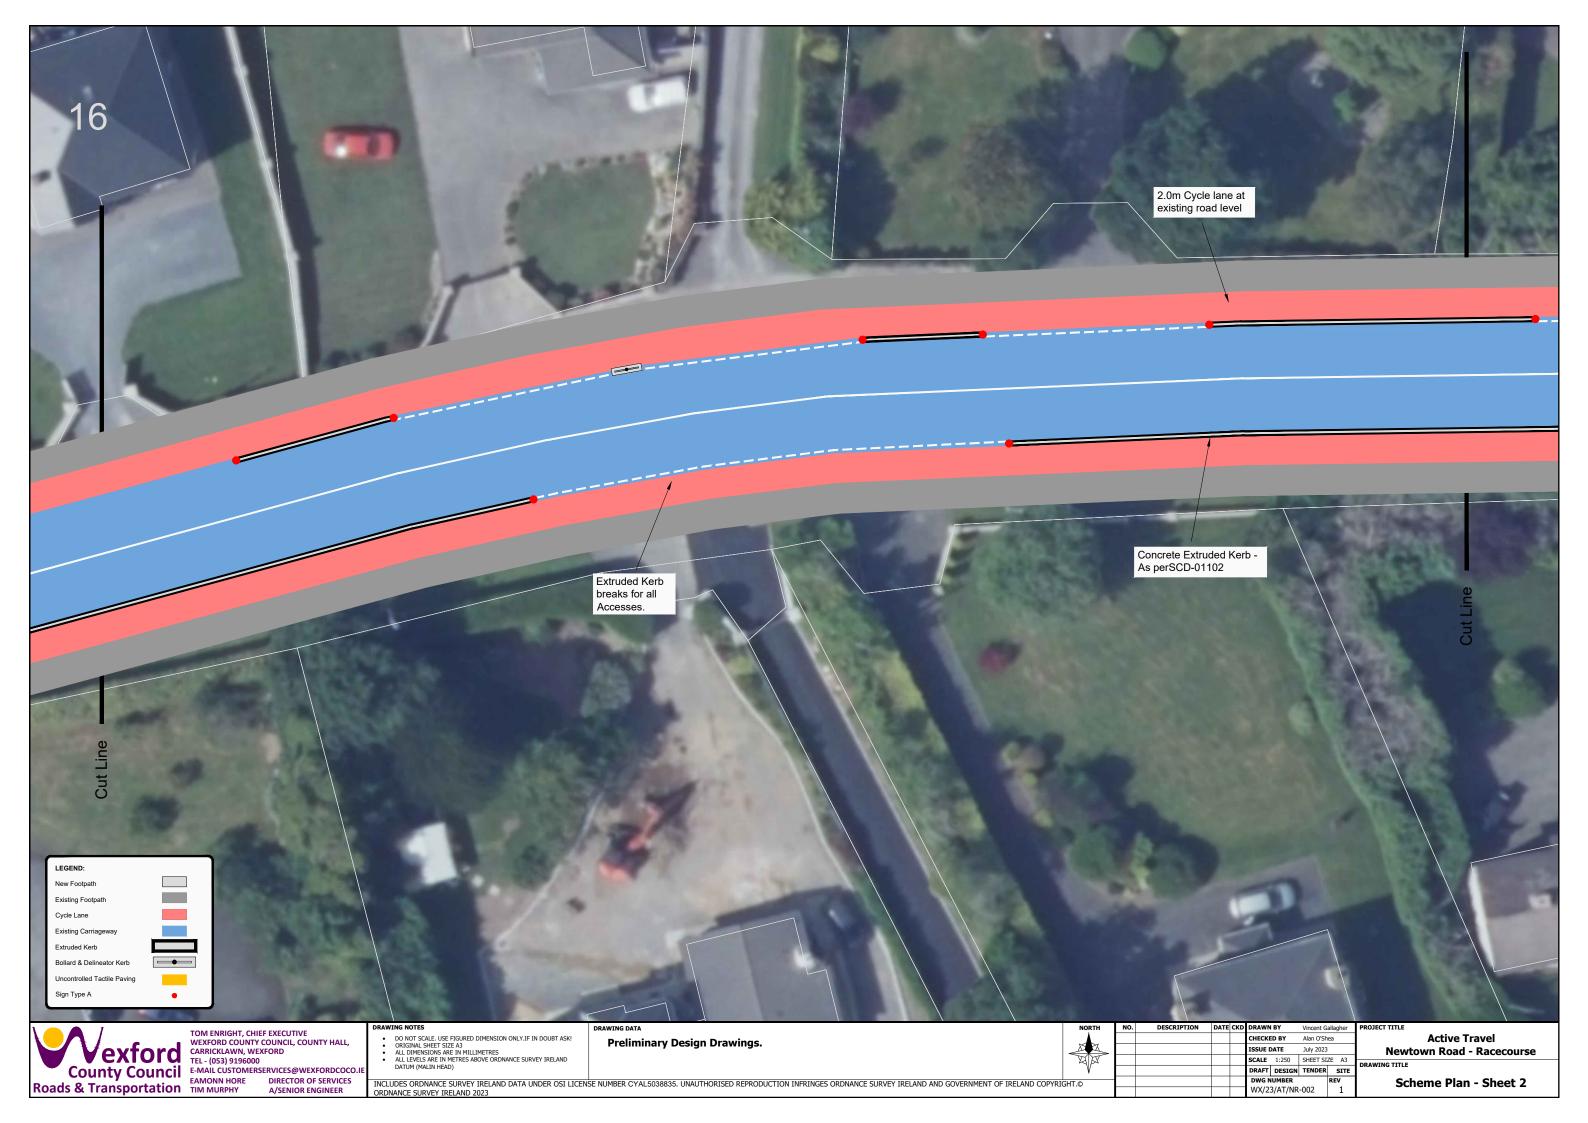

## Newtown, Wexford.

**Preliminary Design Drawings** 

Roads & Transportation TIM MURPHY

**Proposed Works - Overview** 

Section A - A - Existing Layout

'exford Roads & Transportation TIM MURPHY

TOM ENRIGHT, CHIEF EXECUTIVE WEXFORD COUNTY COUNCIL, COUNTY HALL, CARRICKLAWN, WEXFORD TEL - (053) 9196000