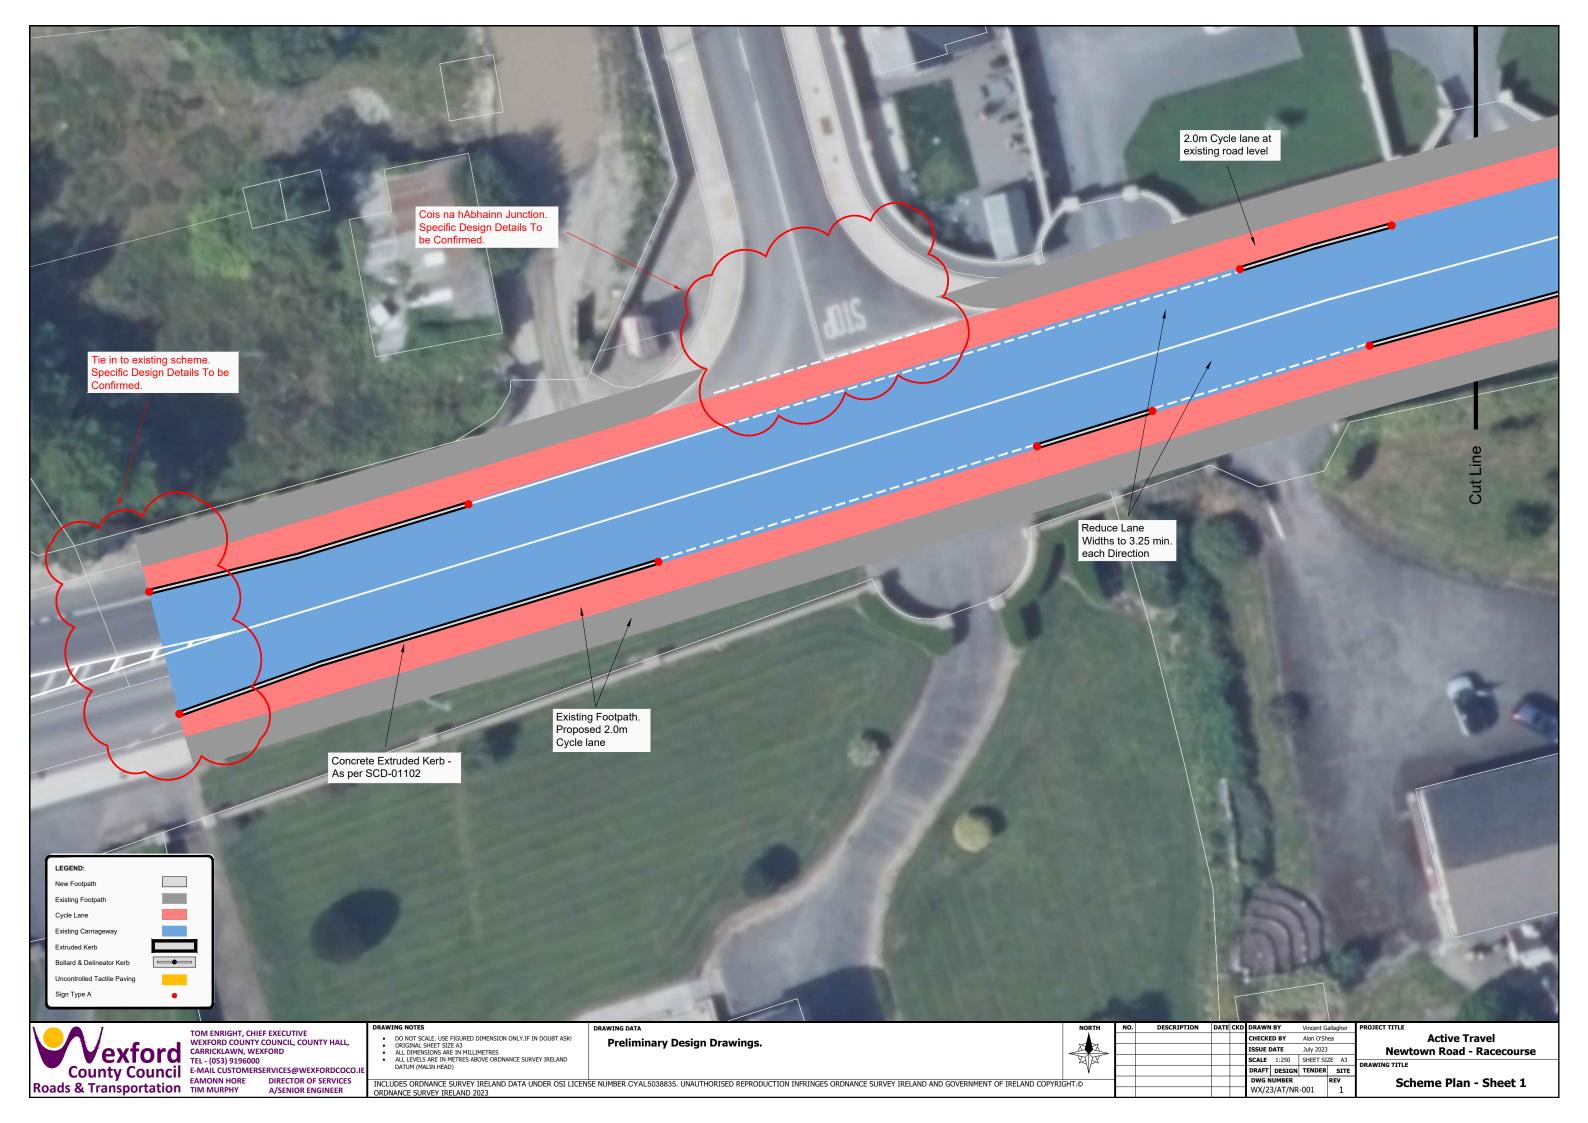

## Newtown, Wexford.

**Preliminary Design Drawings** 

Roads & Transportation TIM MURPHY

**Proposed Works - Overview** 

Section A - A - Existing Layout

'exford Roads & Transportation TIM MURPHY

TOM ENRIGHT, CHIEF EXECUTIVE WEXFORD COUNTY COUNCIL, COUNTY HALL, CARRICKLAWN, WEXFORD TEL - (053) 9196000