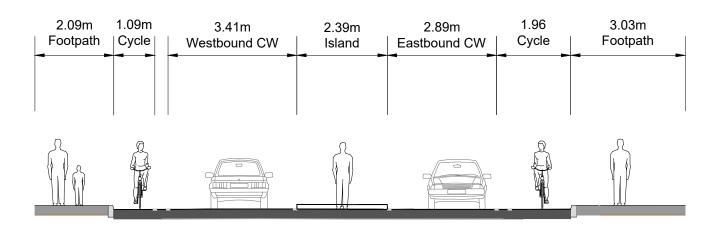

**Sheet 13 - Section B-B** 

INCLUDES ORDNANCE SURVEY IRELAND DATA UNDER OSI LICENSE NUMBER CYAL5038835. UNAUTHORISED REPRODUCTION INFRINGES ORDNANCE SURVEY IRELAND AND GOVERNMENT OF IRELAND COPYRIGHT.

Section C - C - Existing Layout