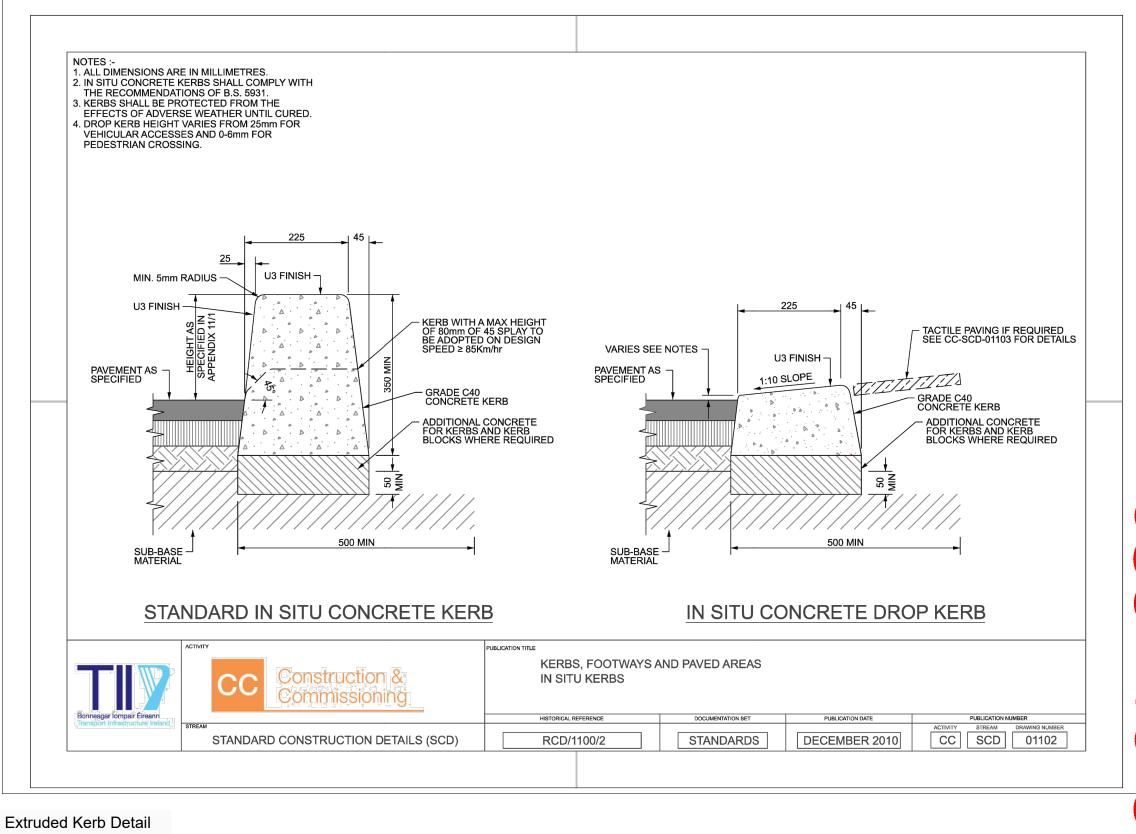

Extruded Kerb -Specific Design Details To Be Confirmed

Sign Type A

Extruded Kerb Top of Kerb Detail

extord **County Council** Roads & Transportation EAMONN HORE TIM MURPHY

TOM ENRIGHT, CHIEF EXECUTIVE WEXFORD COUNTY COUNCIL, COUNTY HALL, CARRICKLAWN, WEXFORD

DRAWING DATA

**Preliminary Design Drawings.** 

RAWN BY Vincent Gallaghe HECKED BY Alan O'Shea SUE DATE July 2023 CALE 1:100 SHEET SIZE A3 RAFT DESIGN TENDER SITE WX/23/AT/NR-014

**Active Travel Newtown Road - Racecourse** 

Sheet 15 - Details

INCLUDES ORDNANCE SURVEY IRELAND DATA UNDER OSI LICENSE NUMBER CYAL5038835. UNAUTHORISED REPRODUCTION INFRINGES ORDNANCE SURVEY IRELAND AND GOVERNMENT OF IRELAND COPYRIGHT.