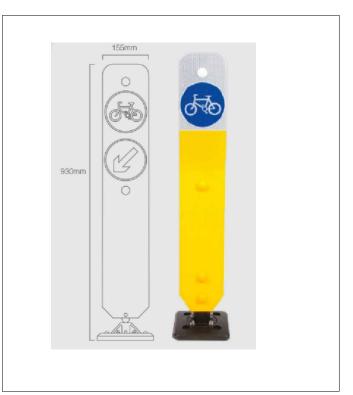

Extruded Kerb -Specific Design Details To Be Confirmed

Sign Type A

Extruded Kerb Top of Kerb Detail

extord **County Council** Roads & Transportation EAMONN HORE TIM MURPHY

TOM ENRIGHT, CHIEF EXECUTIVE WEXFORD COUNTY COUNCIL, COUNTY HALL, CARRICKLAWN, WEXFORD