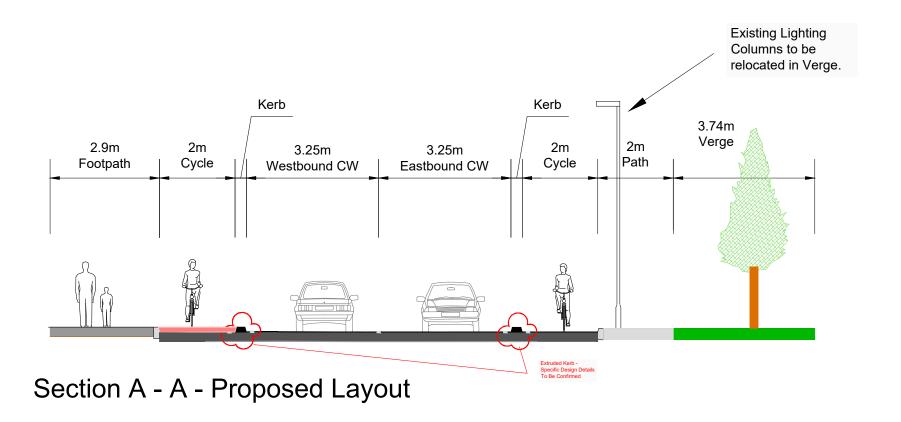

CHECKED BY Alan O'Shea SSUE DATE July 2023 WX/23/AT/NR-012

**Active Travel Newtown Road - Racecourse** 

Sheet 12 - Section A-A

Section B - B - Existing Layout

'exford Roads & Transportation EAMONN HORE TIM MURPHY