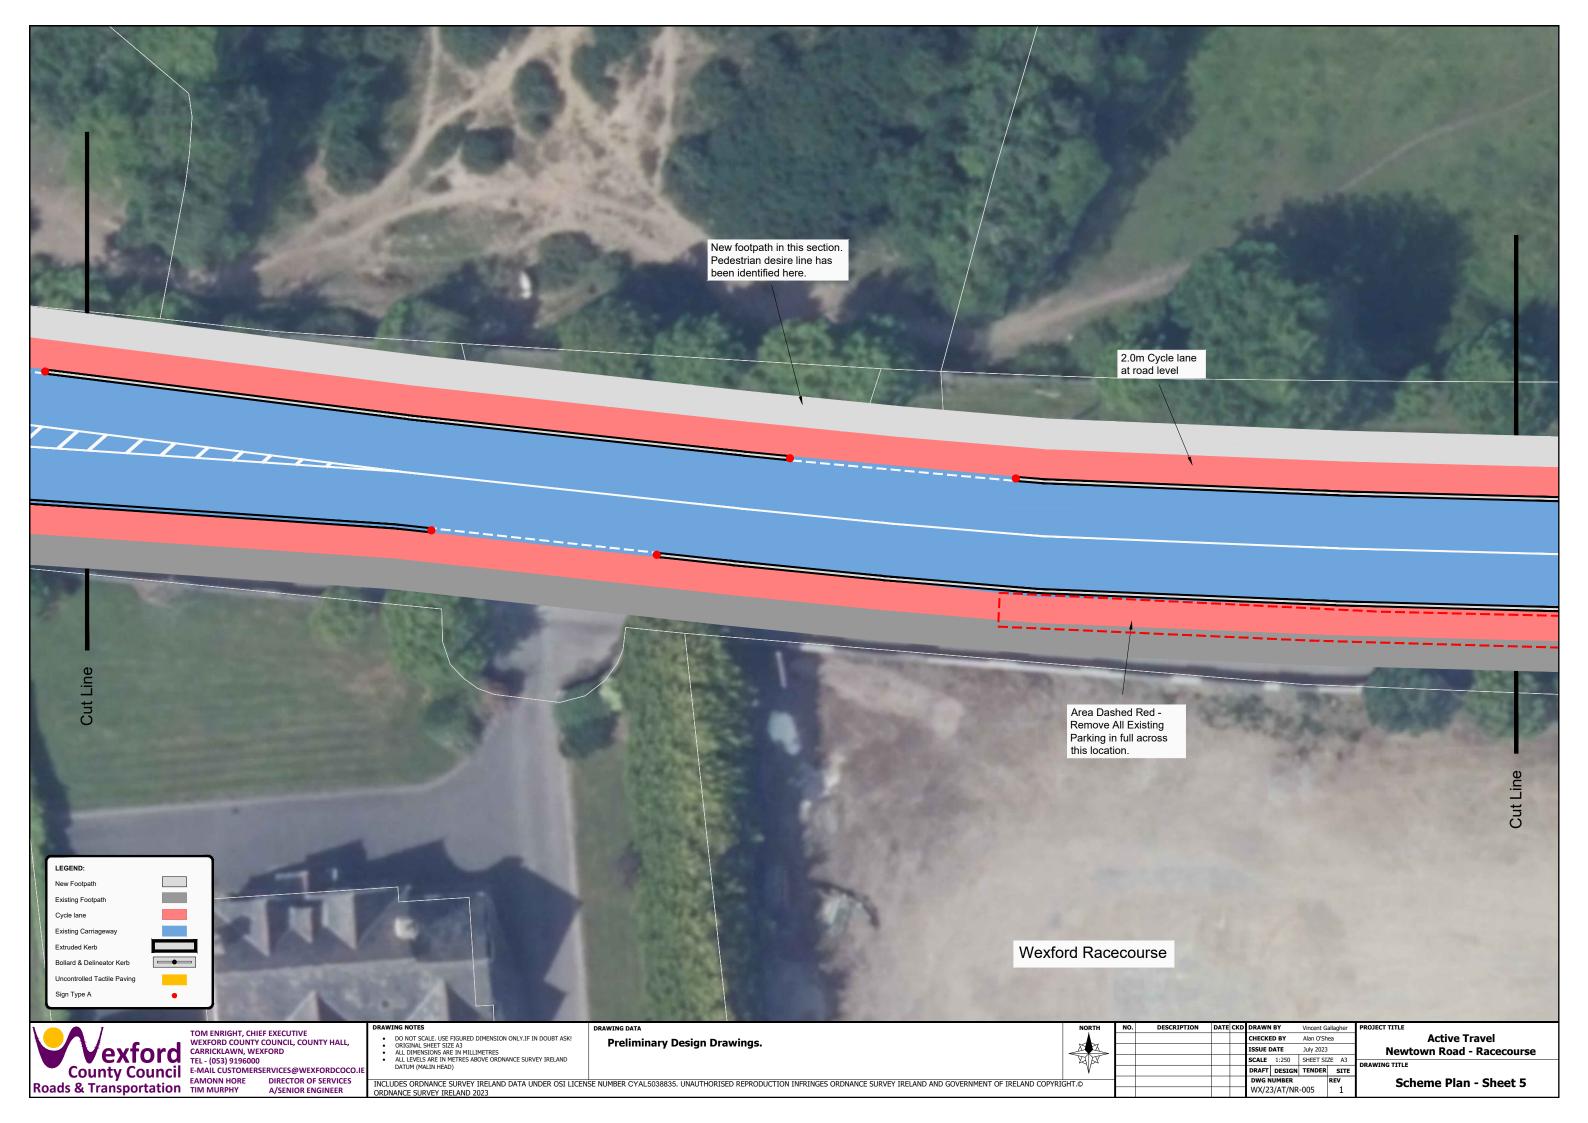

## **Active Travel**

## Newtown, Wexford.

**Preliminary Design Drawings** 

Roads & Transportation TIM MURPHY



**Proposed Works - Overview** 



























Section A - A - Existing Layout



'exford Roads & Transportation TIM MURPHY

TOM ENRIGHT, CHIEF EXECUTIVE WEXFORD COUNTY COUNCIL, COUNTY HALL, CARRICKLAWN, WEXFORD TEL - (053) 9196000

County Council E-MAIL CUSTOMERSERVICES@WEXFORDCOCO. DIRECTOR OF SERVICES A/SENIOR ENGINEER

DO NOT SCALE. USE FIGURED DIMENSION ONLY.IF IN DOUBT ASK!
 ORIGINAL SHEET SIZE A3
 ALL DIMENSIONS ARE IN MILLIMETRES
 ALL LEVELS ARE IN METRES ABOVE ORDNANCE SURVEY IRELAND DATUM (MALIN HEAD)

RAWING DATA **Preliminary Design Drawings.** 

INCLUDES ORDNANCE SURVEY IRELAND DATA UNDER OSI LICENSE NUMBER CYAL5038835. UNAUTHORISED REPRODUCTION INFRINGES ORDNANCE SURVEY IRELAND AND GOVERNMENT OF IRELAND COPYRIGHT.

CHECKED BY Alan O'Shea SSUE DATE July 2023 WX/23/AT/NR-012

**Active Travel Newtown Road - R