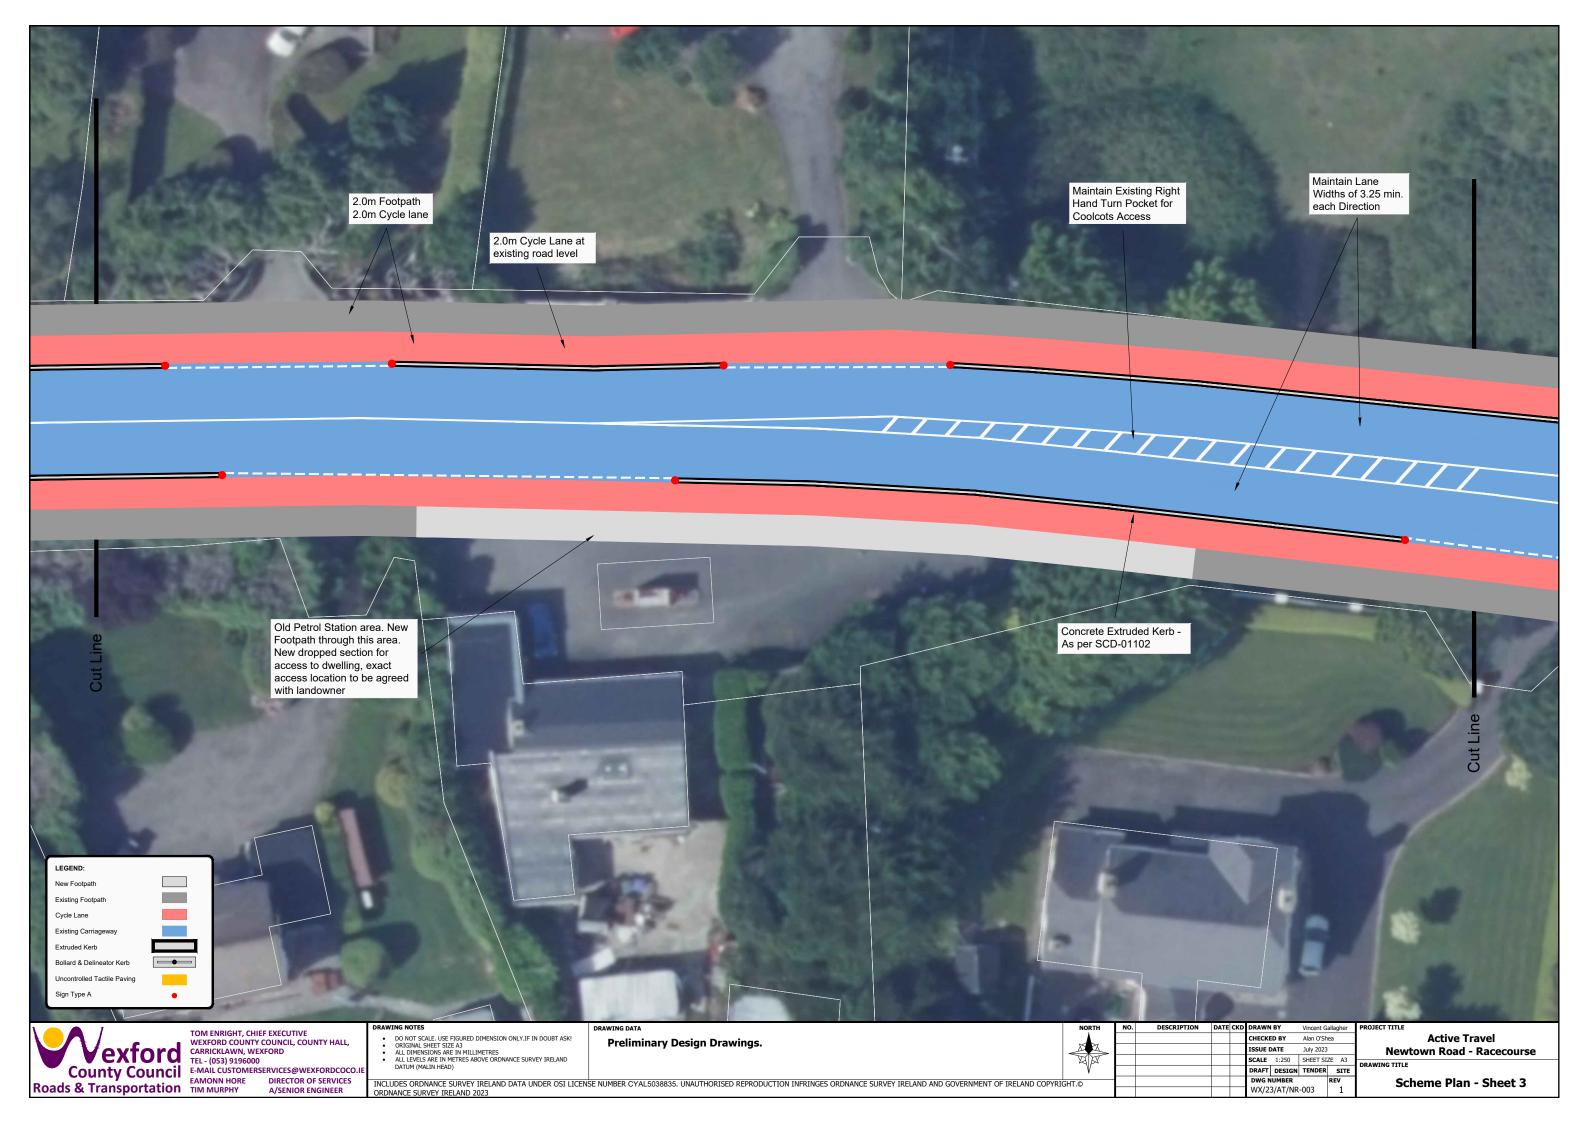

## **Active Travel**

## Newtown, Wexford.

**Preliminary Design Drawings** 

Roads & Transportation TIM MURPHY



**Proposed Works - Overview** 



























Section A - A - Existing Layout



'exford Roads & Transportation TIM MURPHY

TOM ENRIGHT, CHIEF EXECUTIVE WEXFORD COUNTY COUNCIL, COUNTY HALL, CARRICKLAWN, WEXFORD TEL - (053) 9196000

County Council E-MAIL CUSTOMERSERVICES@WEXFORDCOCO. DIRECTOR OF SERVICES A/SENIOR ENGINEER

DO NOT SCALE. USE FIGURED DIMENSION ONLY.IF IN DOUBT ASK!
 ORIGINAL SHEET SIZE A3
 ALL DIMENSIONS ARE IN MILLIMETRES
 ALL LEVELS ARE IN METRES ABOVE ORDNANCE SURVEY IRELAND DATUM (MALIN HEAD)

RAWING DATA **Preliminary Design Drawings.** 

INCLUDES ORDNANCE SURVEY IRELAND DATA UNDER OSI LICENSE NUMBER CYAL5038835. UNAUTHORISED REPRODUCTION INFRINGES ORDNANCE SURVEY IRELAND AND GOVERNMENT OF IRELAND COPYRIGHT.

CHECKED BY Alan O'Shea SSUE DATE July 2023 WX/23/AT/NR-012

**Active Travel Newtown Road