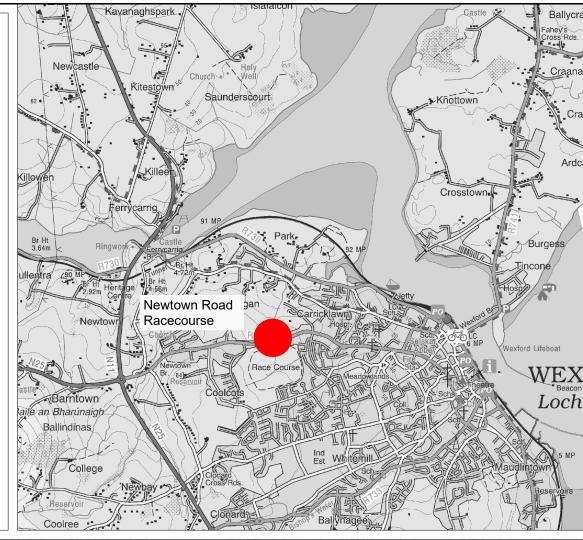

## Newtown, Wexford.

**Preliminary Design Drawings** 

Roads & Transportation TIM MURPHY

**Proposed Works - Overview** 

Section A - A - Existing Layout

'exford Roads & Transportation TIM MURPHY

TOM ENRIGHT, CHIEF EXECUTIVE WEXFORD COUNTY COUNCIL, COUNTY HALL, CARRICKLAWN, WEXFORD TEL - (053) 9196000