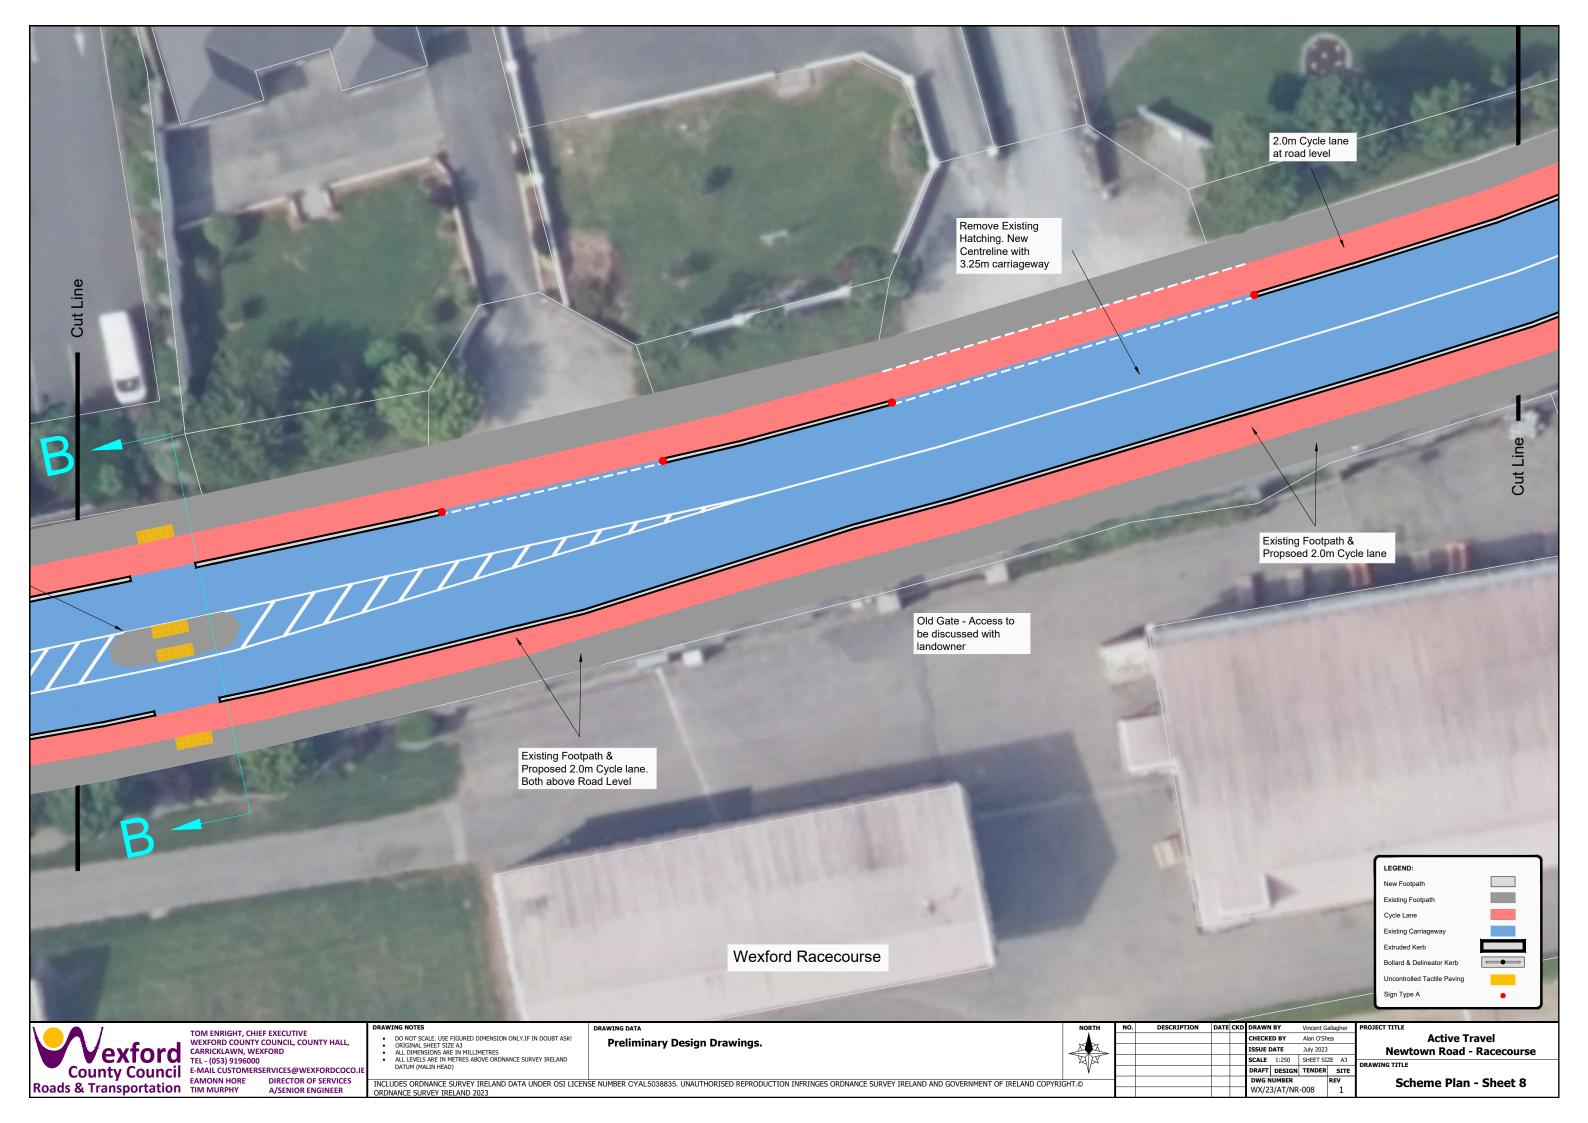

CHECKED BY Alan O'Shea SSUE DATE July 2023 WX/23/AT/NR-012

**Active Travel Newtown Road - Racecourse** 

Sheet 12 - Section A-A

Section B - B - Existing Layout

'exford Roads & Transportation EAMONN HORE TIM MURPHY

TOM ENRIGHT, CHIEF EXECUTIVE WEXFORD COUNTY COUNCIL, COUNTY HALL, CARRICKLAWN, WEXFORD TEL - (053) 9196000

County Council E-MAIL CUSTOMERSERVICES@WEXFORDCOCO. DIRECTOR OF SERVICES A/SENIOR ENGINEER

DO NOT SCALE. USE FIGURED DIMENSION ONLY.IF IN DOUBT ASK!
 ORIGINAL SHEET SIZE A3
 ALL DIMENSIONS ARE IN MILLIMETRES
 ALL LEVELS ARE IN METRES ABOVE ORDNANCE SURVEY IRELAND DATUM (MALIN HEAD)