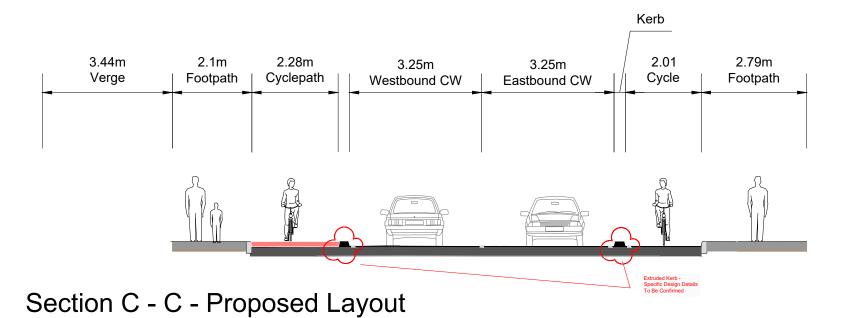

DO NOT SCALE. USE FIGURED DIMENSION ONLY.IF IN DOUBT ASK!
 ORIGINAL SHEET SIZE A3
 ALL DIMENSIONS ARE IN MILLIMETRES
 ALL LEVELS ARE IN METRES ABOVE ORDNANCE SURVEY IRELAND DATUM (MALIN HEAD)

Preliminary Design Drawings.

NO. DESCRIPTION

Active Travel
Newtown Road - Racecourse

DRAWING TITLE
Sheet 14 - Section C - C

CHECKED BY Alan O'Shea

SSUE DATE July 2023

DATUM (MALIN HEAD)

DRAFT DESIGN TENDER SITE

INCLUDES ORDNANCE SURVEY IRELAND DATA UNDER OSI LICENSE NUMBER CYAL5038835. UNAUTHORISED REPRODUCTION INFRINGES ORDNANCE SURVEY IRELAND AND GOVERNMENT OF IRELAND COPYRIGHT.