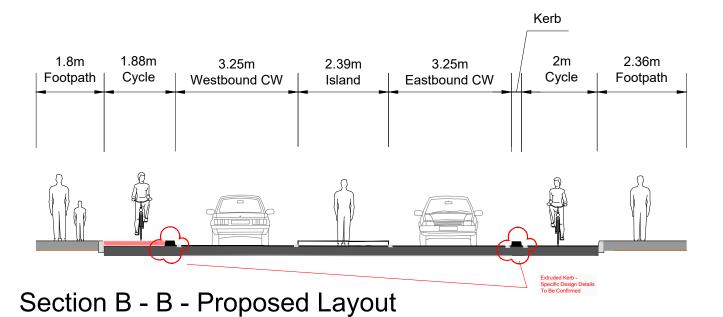

CHECKED BY Alan O'Shea SSUE DATE July 2023 WX/23/AT/NR-012

**Active Travel Newtown Road - Racecourse** 

Sheet 12 - Section A-A

Section B - B - Existing Layout

'exford Roads & Transportation EAMONN HORE TIM MURPHY

DRAWING DATA

**Preliminary Design Drawings.** 

CHECKED BY Alan O'Shea SSUE DATE July 2023 SCALE 1:100 SHEET SIZE A3 DRAFT DESIGN TENDER SITE
DWG NUMBER REV WX/23/AT/NR-013

**Active Travel Newtown Road - Racecourse** 

**Sheet 13 - Section B-B** 

INCLUDES ORDNANCE SURVEY IRELAND DATA UNDER OSI LICENSE NUMBER CYAL5038835. UNAUTHORISED REPRODUCTION INFRINGES ORDNANCE SURVEY IRELAND AND GOVERNMENT OF IRELAND COPYRIGHT.

Section C - C - Existing Layout