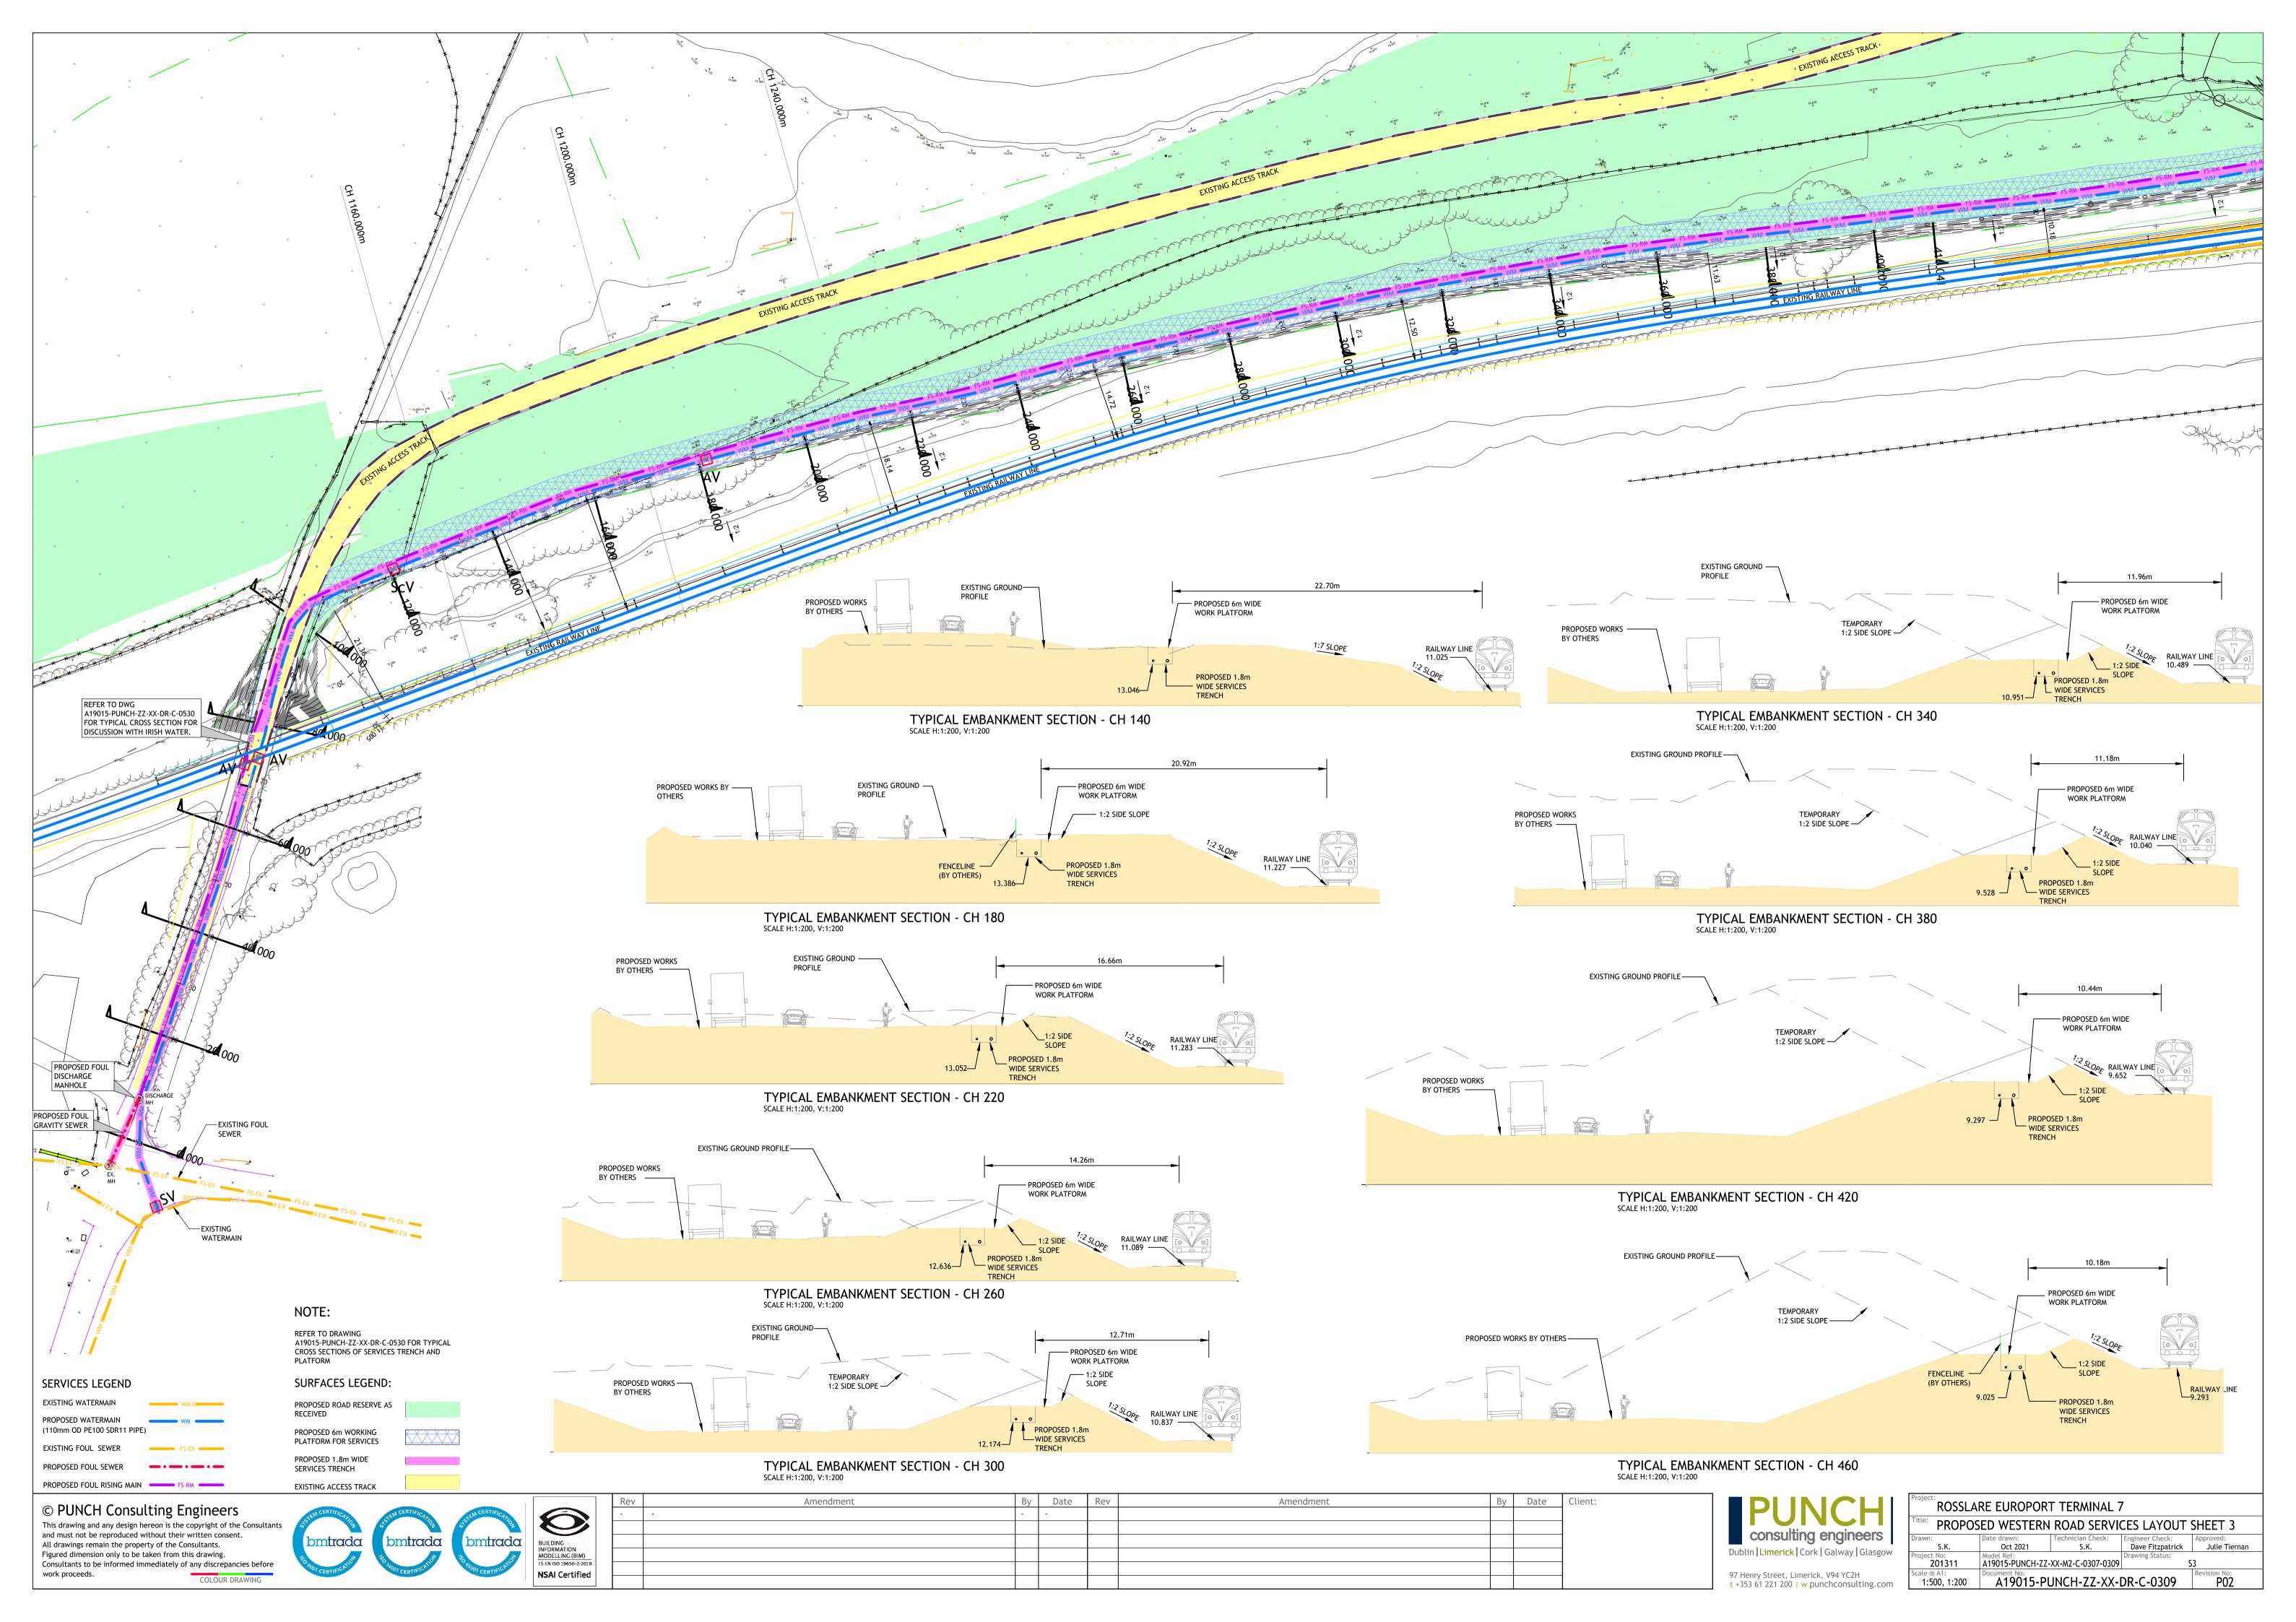

BRIDGE TYPICAL CROSS SECTION SCALE 1:25

BRIDGE LONGITUDINAL SECTION SCALE 1:50

|                                                                 | _ |
|-----------------------------------------------------------------|---|
|                                                                 |   |
| © PUNCH Consulting Engineers                                    |   |
| TONCH Consulting Engineers                                      |   |
| This development are desired because in the convention of the C |   |