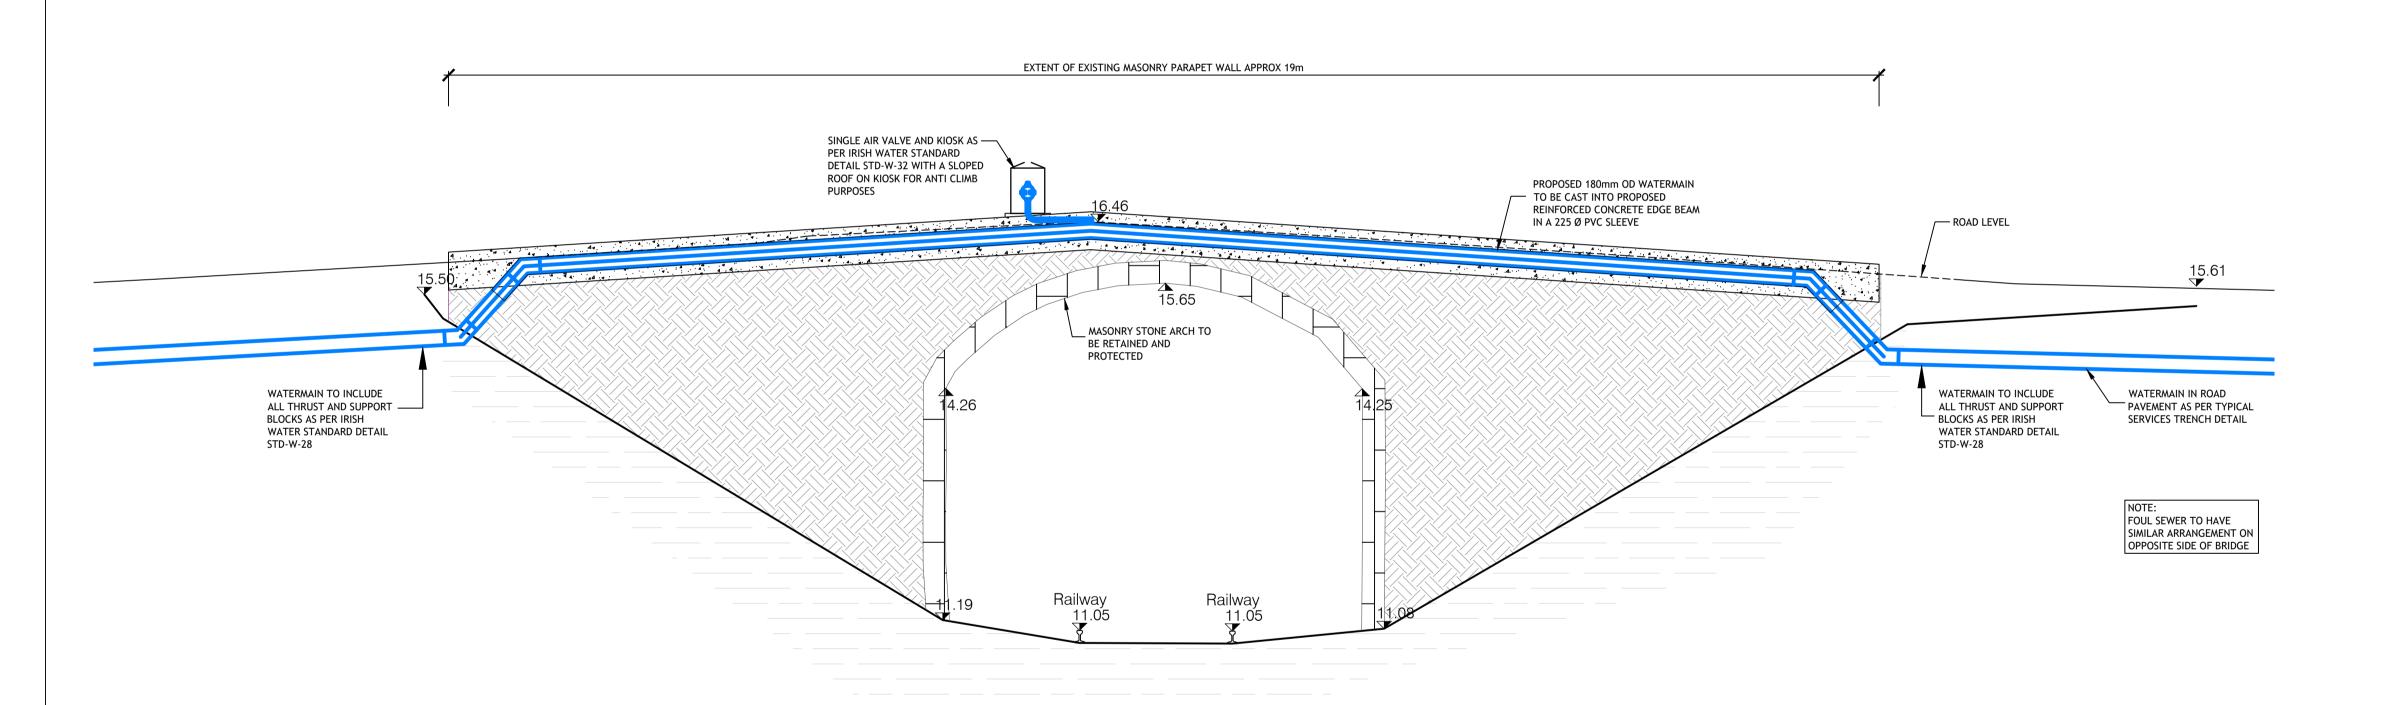

BRIDGE TYPICAL CROSS SECTION SCALE 1:25

BRIDGE LONGITUDINAL SECTION SCALE 1:50

|                                                                 | _ |
|-----------------------------------------------------------------|---|
|                                                                 |   |
| © PUNCH Consulting Engineers                                    |   |
| TONCH Consulting Engineers                                      |   |
| This development are desired because in the convention of the C |   |