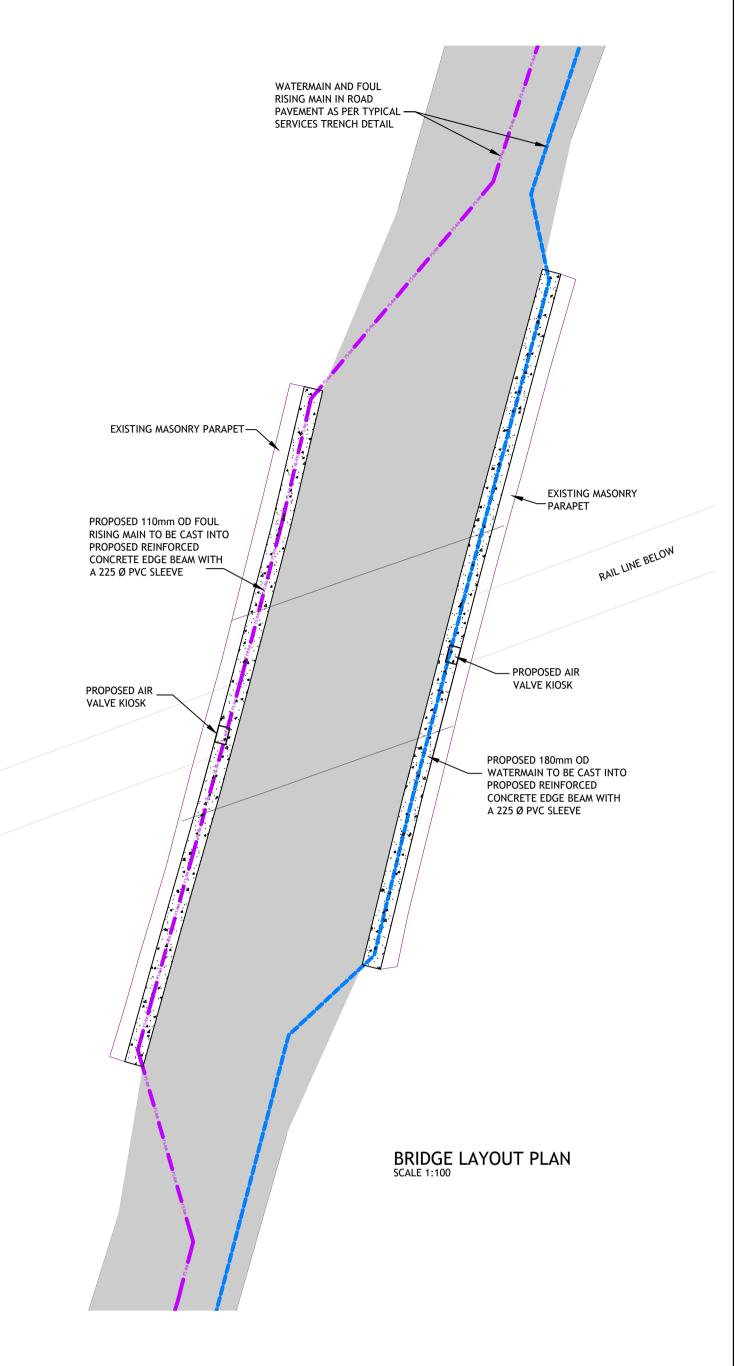

BRIDGE TYPICAL CROSS SECTION SCALE 1:25

BRIDGE LONGITUDINAL SECTION SCALE 1:50

|                                                                 | _ |
|-----------------------------------------------------------------|---|
|                                                                 |   |
| © PUNCH Consulting Engineers                                    |   |
| TONCH Consulting Engineers                                      |   |
| This development are desired because in the convention of the C |   |