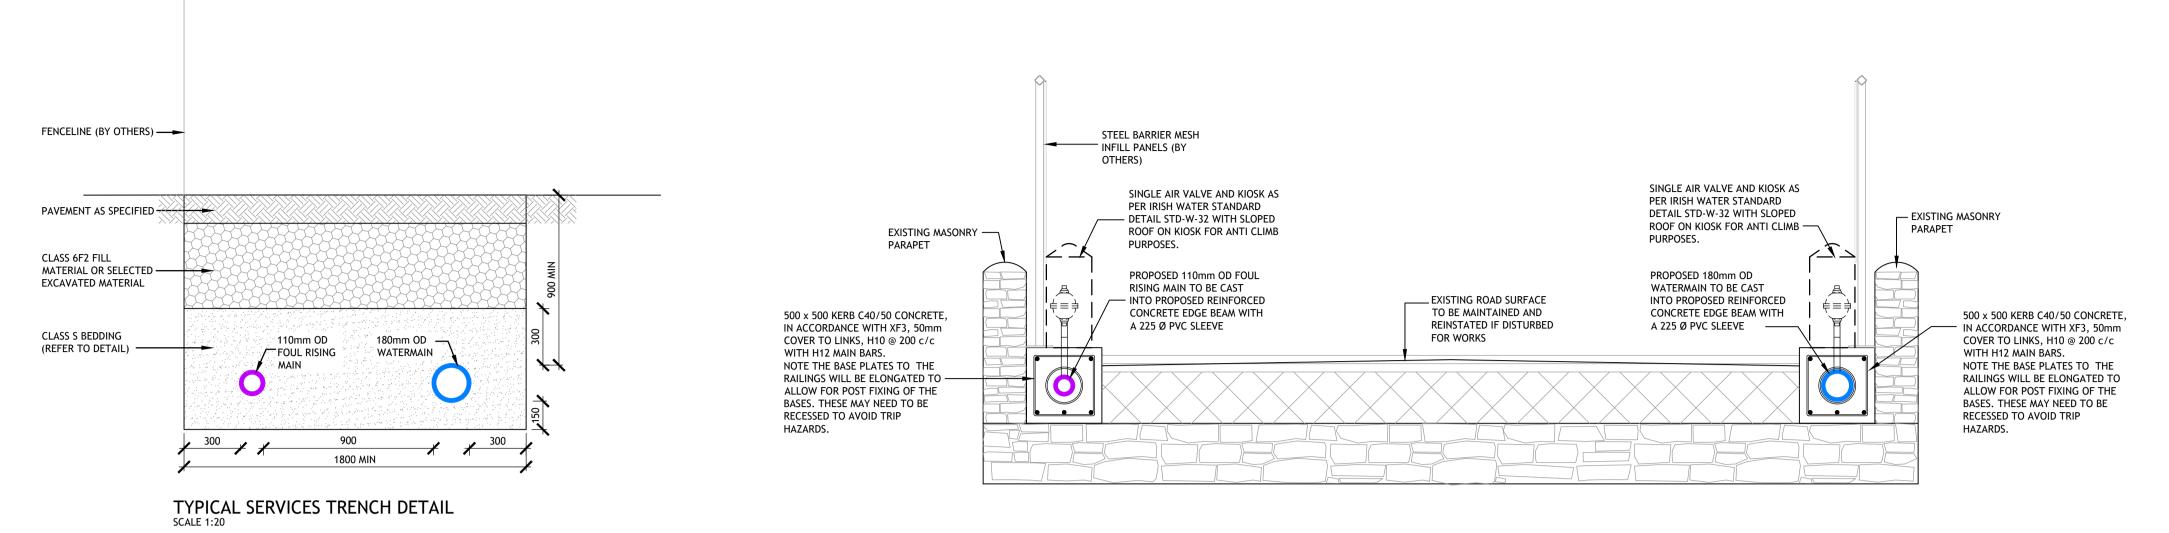

BRIDGE TYPICAL CROSS SECTION SCALE 1:25

BRIDGE LONGITUDINAL SECTION SCALE 1:50

|                                                                 | _ |
|-----------------------------------------------------------------|---|
|                                                                 |   |
| © PUNCH Consulting Engineers                                    |   |
| TONCH Consulting Engineers                                      |   |
| This development are desired because in the convention of the C |   |