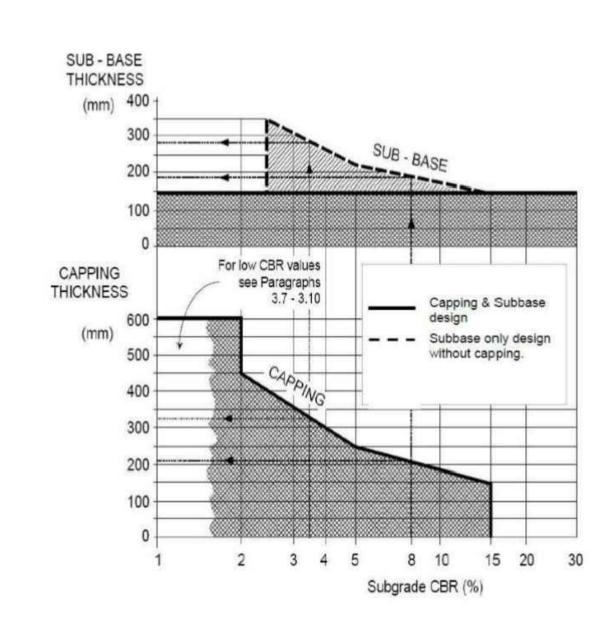

## **Layer Thickness**

N25 Rosslare Europort Access Road Mainline (between Section 1: between Ballygillane Roundabout and Ch 520

Section 2: between Ch 520 to Ch 1200

Pavement Detail - 12.5 msa

(Scale 1:10)

## Layer Thickness

Section 2: N25 Rosslare Europort Access Road Mainline
(Cut area between Ch 1200 to Future Port Roundabout)

Pavement Detail - 12.5 msa
(Scale 1:10)

Section 4: Churchtown/ Station Road South Tie-In
Pavemnet Details - 7.8 msa
(Scale 1:10)