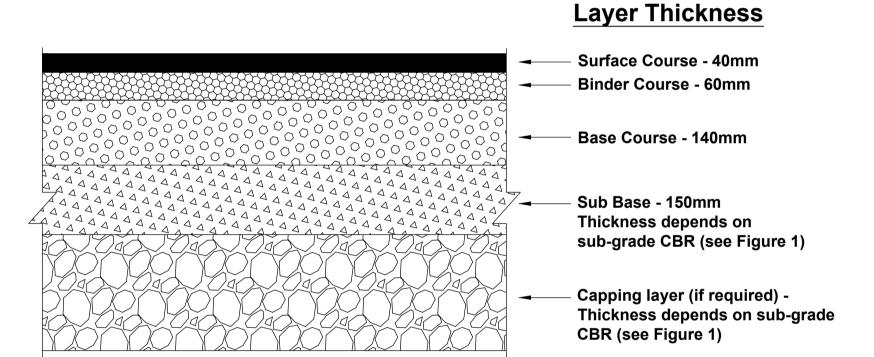

## Layer Thickness

Section 2: N25 Rosslare Europort Access Road Mainline
(Cut area between Ch 1200 to Future Port Roundabout)

Pavement Detail - 12.5 msa
(Scale 1:10)

Section 4: Churchtown/ Station Road South Tie-In
Pavemnet Details - 7.8 msa
(Scale 1:10)