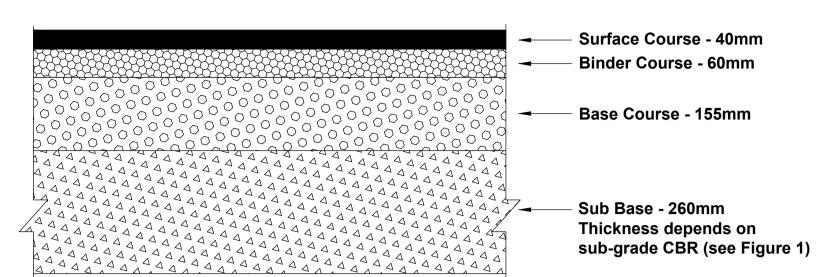

## Layer Thickness

Section 2: N25 Rosslare Europort Access Road Mainline
(Cut area between Ch 1200 to Future Port Roundabout)

Pavement Detail - 12.5 msa
(Scale 1:10)

Section 4: Churchtown/ Station Road South Tie-In
Pavemnet Details - 7.8 msa
(Scale 1:10)