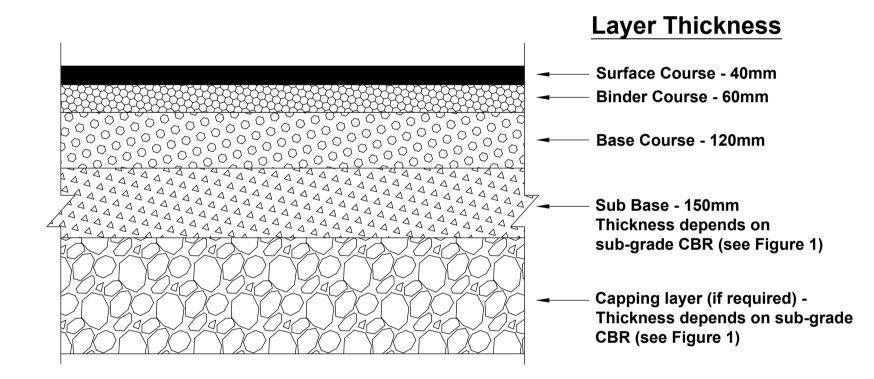

Section 3: Churchtown/StationRoad North Tie-In
Pavement Detail - 4.17 msa
(Scale 1:10)