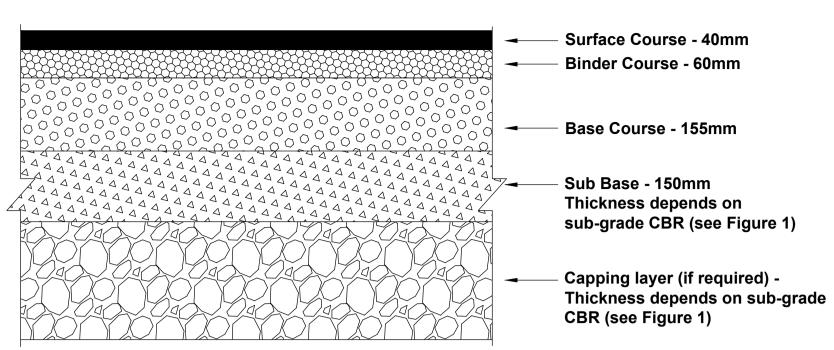

## **Layer Thickness**

N25 Rosslare Europort Access Road Mainline (between Section 1: between Ballygillane Roundabout and Ch 520

Section 2: between Ch 520 to Ch 1200

Pavement Detail - 12.5 msa

(Scale 1:10)