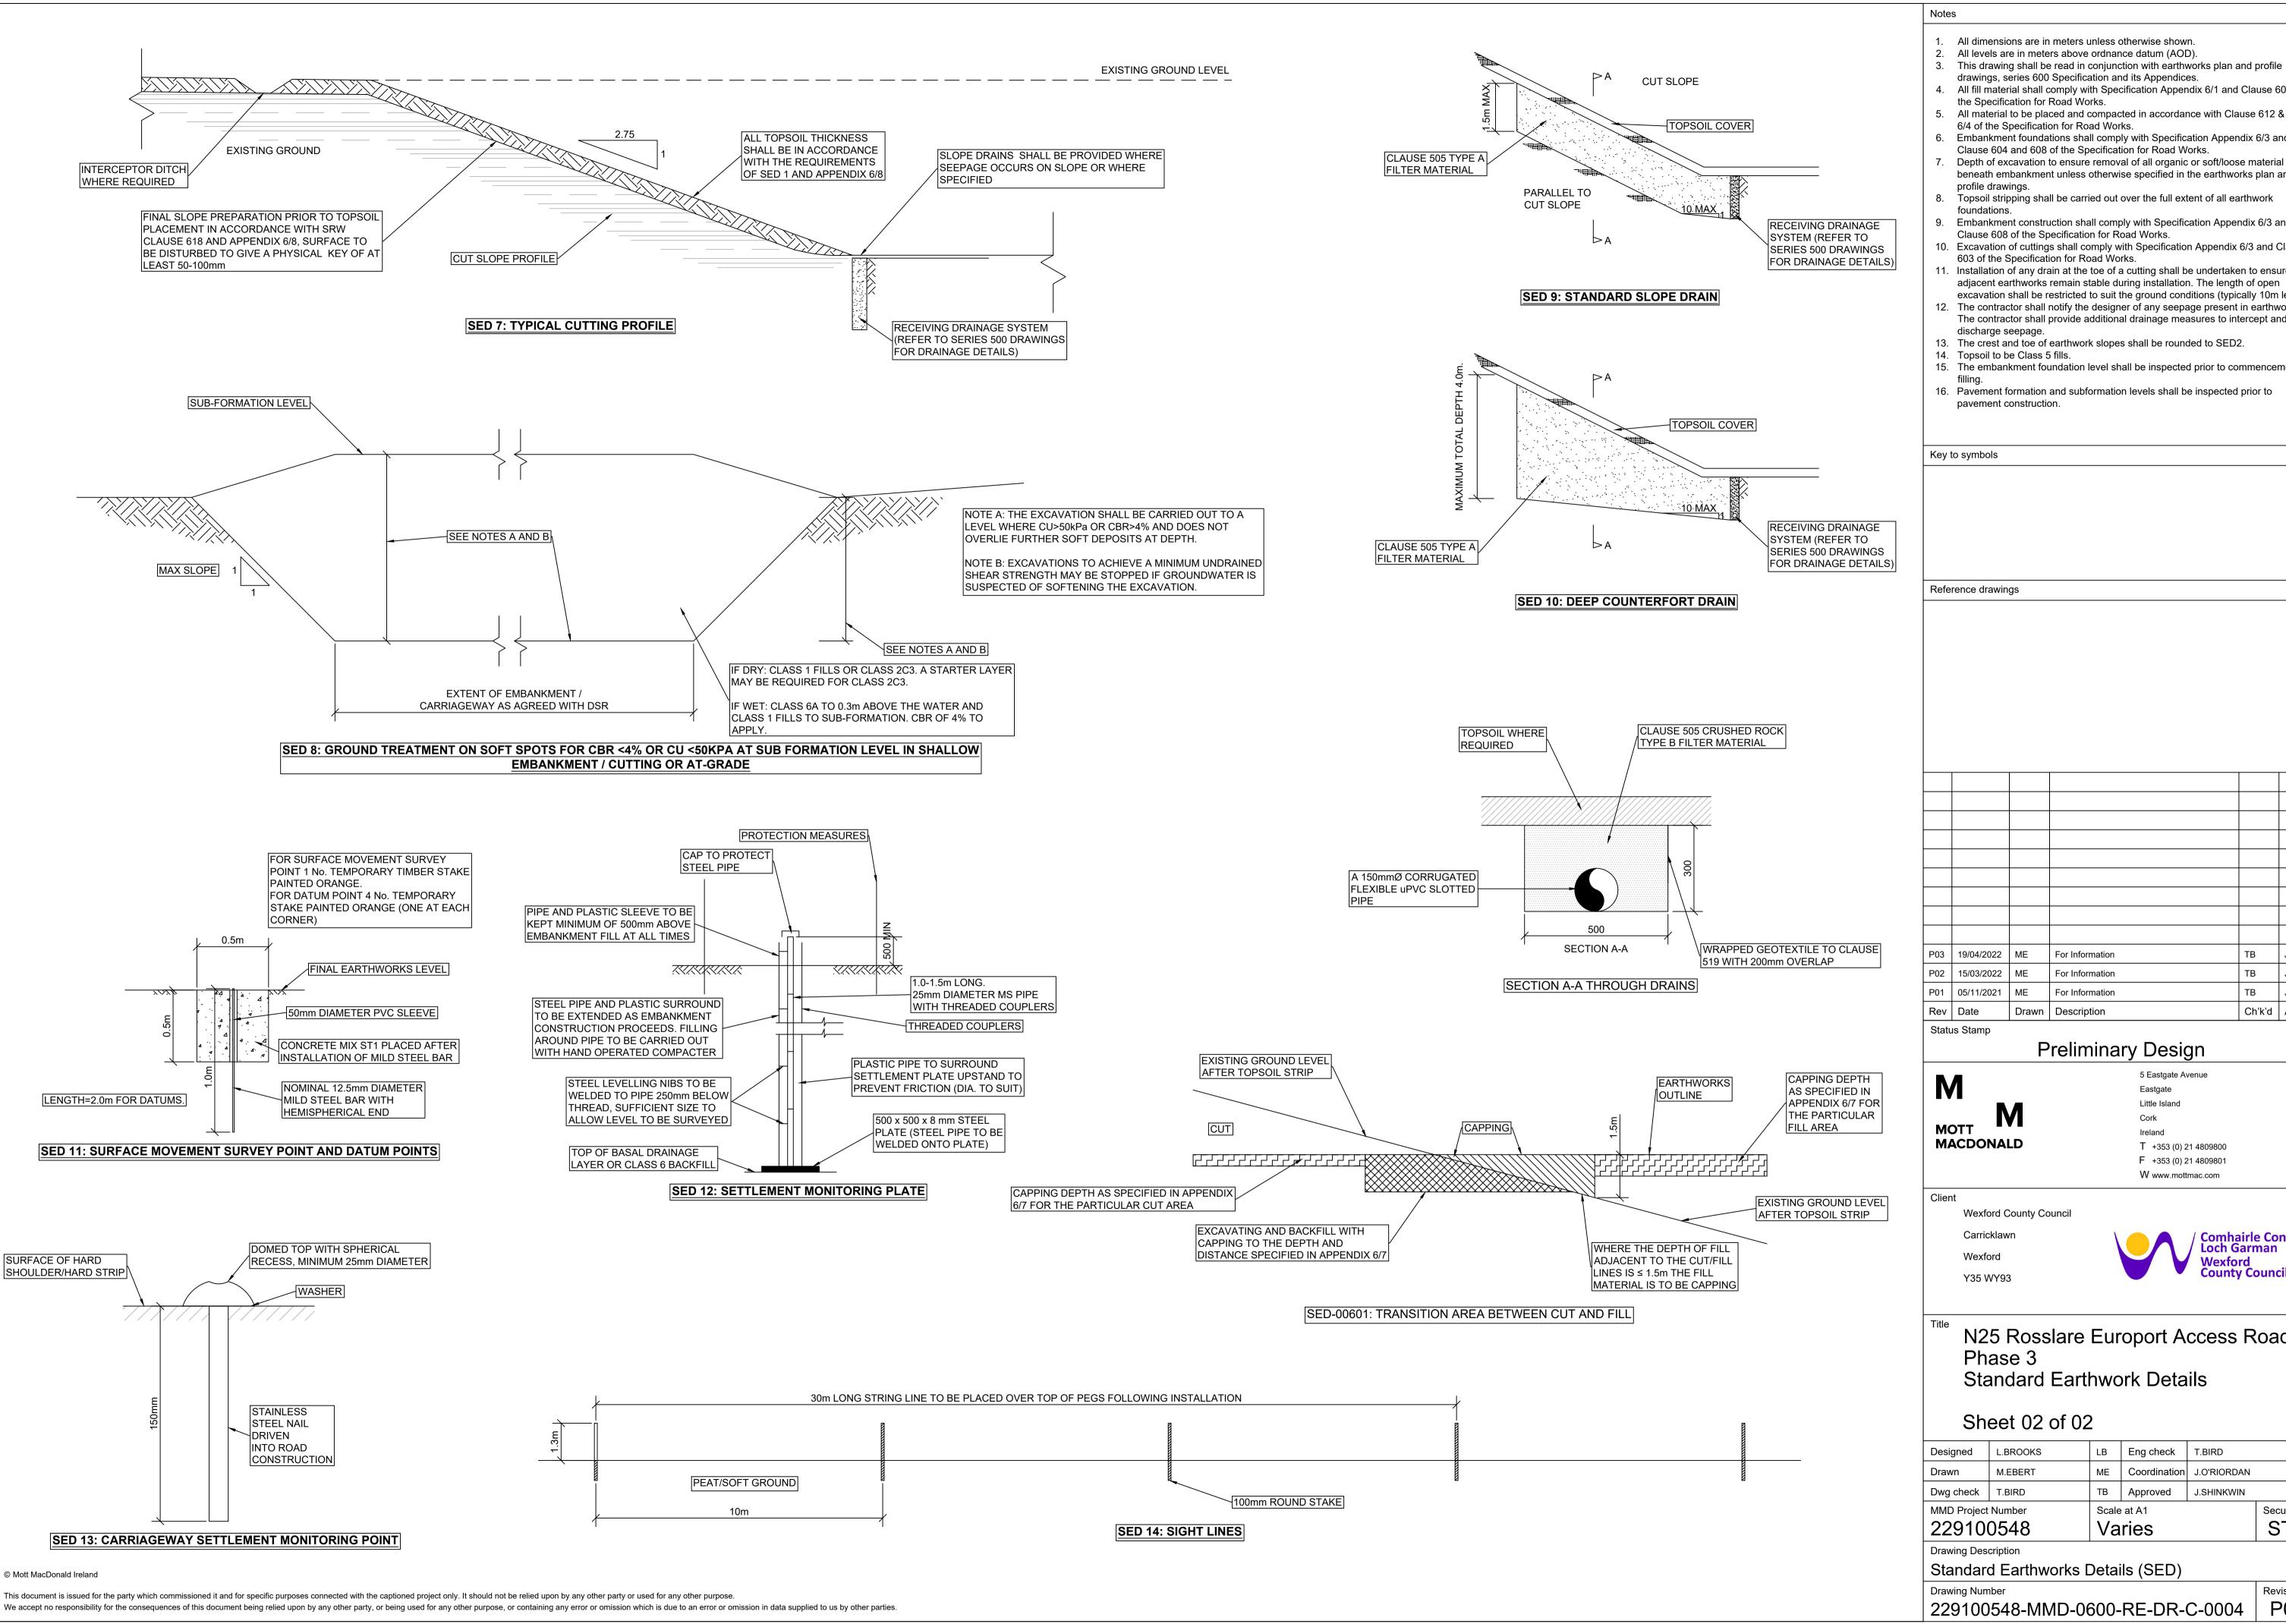

- All dimensions are in meters unless otherwise shown.
- 2. All levels are in meters above ordnance datum (AOD). 3. This drawing shall be read in conjunction with earthworks plan and profile
- drawings, series 600 Specification and its Appendices.
- 4. All fill material shall comply with Specification Appendix 6/1 and Clause 601 of
- 5. All material to be placed and compacted in accordance with Clause 612 & Table
- 6/4 of the Specification for Road Works. 6. Embankment foundations shall comply with Specification Appendix 6/3 and
- Clause 604 and 608 of the Specification for Road Works. Depth of excavation to ensure removal of all organic or soft/loose material
- beneath embankment unless otherwise specified in the earthworks plan and
- Embankment construction shall comply with Specification Appendix 6/3 and
- Clause 608 of the Specification for Road Works.
- 10. Excavation of cuttings shall comply with Specification Appendix 6/3 and Clause 603 of the Specification for Road Works.
- 11. Installation of any drain at the toe of a cutting shall be undertaken to ensure the
- excavation shall be restricted to suit the ground conditions (typically 10m length). 12. The contractor shall notify the designer of any seepage present in earthworks.
- The contractor shall provide additional drainage measures to intercept and
- 13. The crest and toe of earthwork slopes shall be rounded to SED2.
- 15. The embankment foundation level shall be inspected prior to commencement of
- 16. Pavement formation and subformation levels shall be inspected prior to