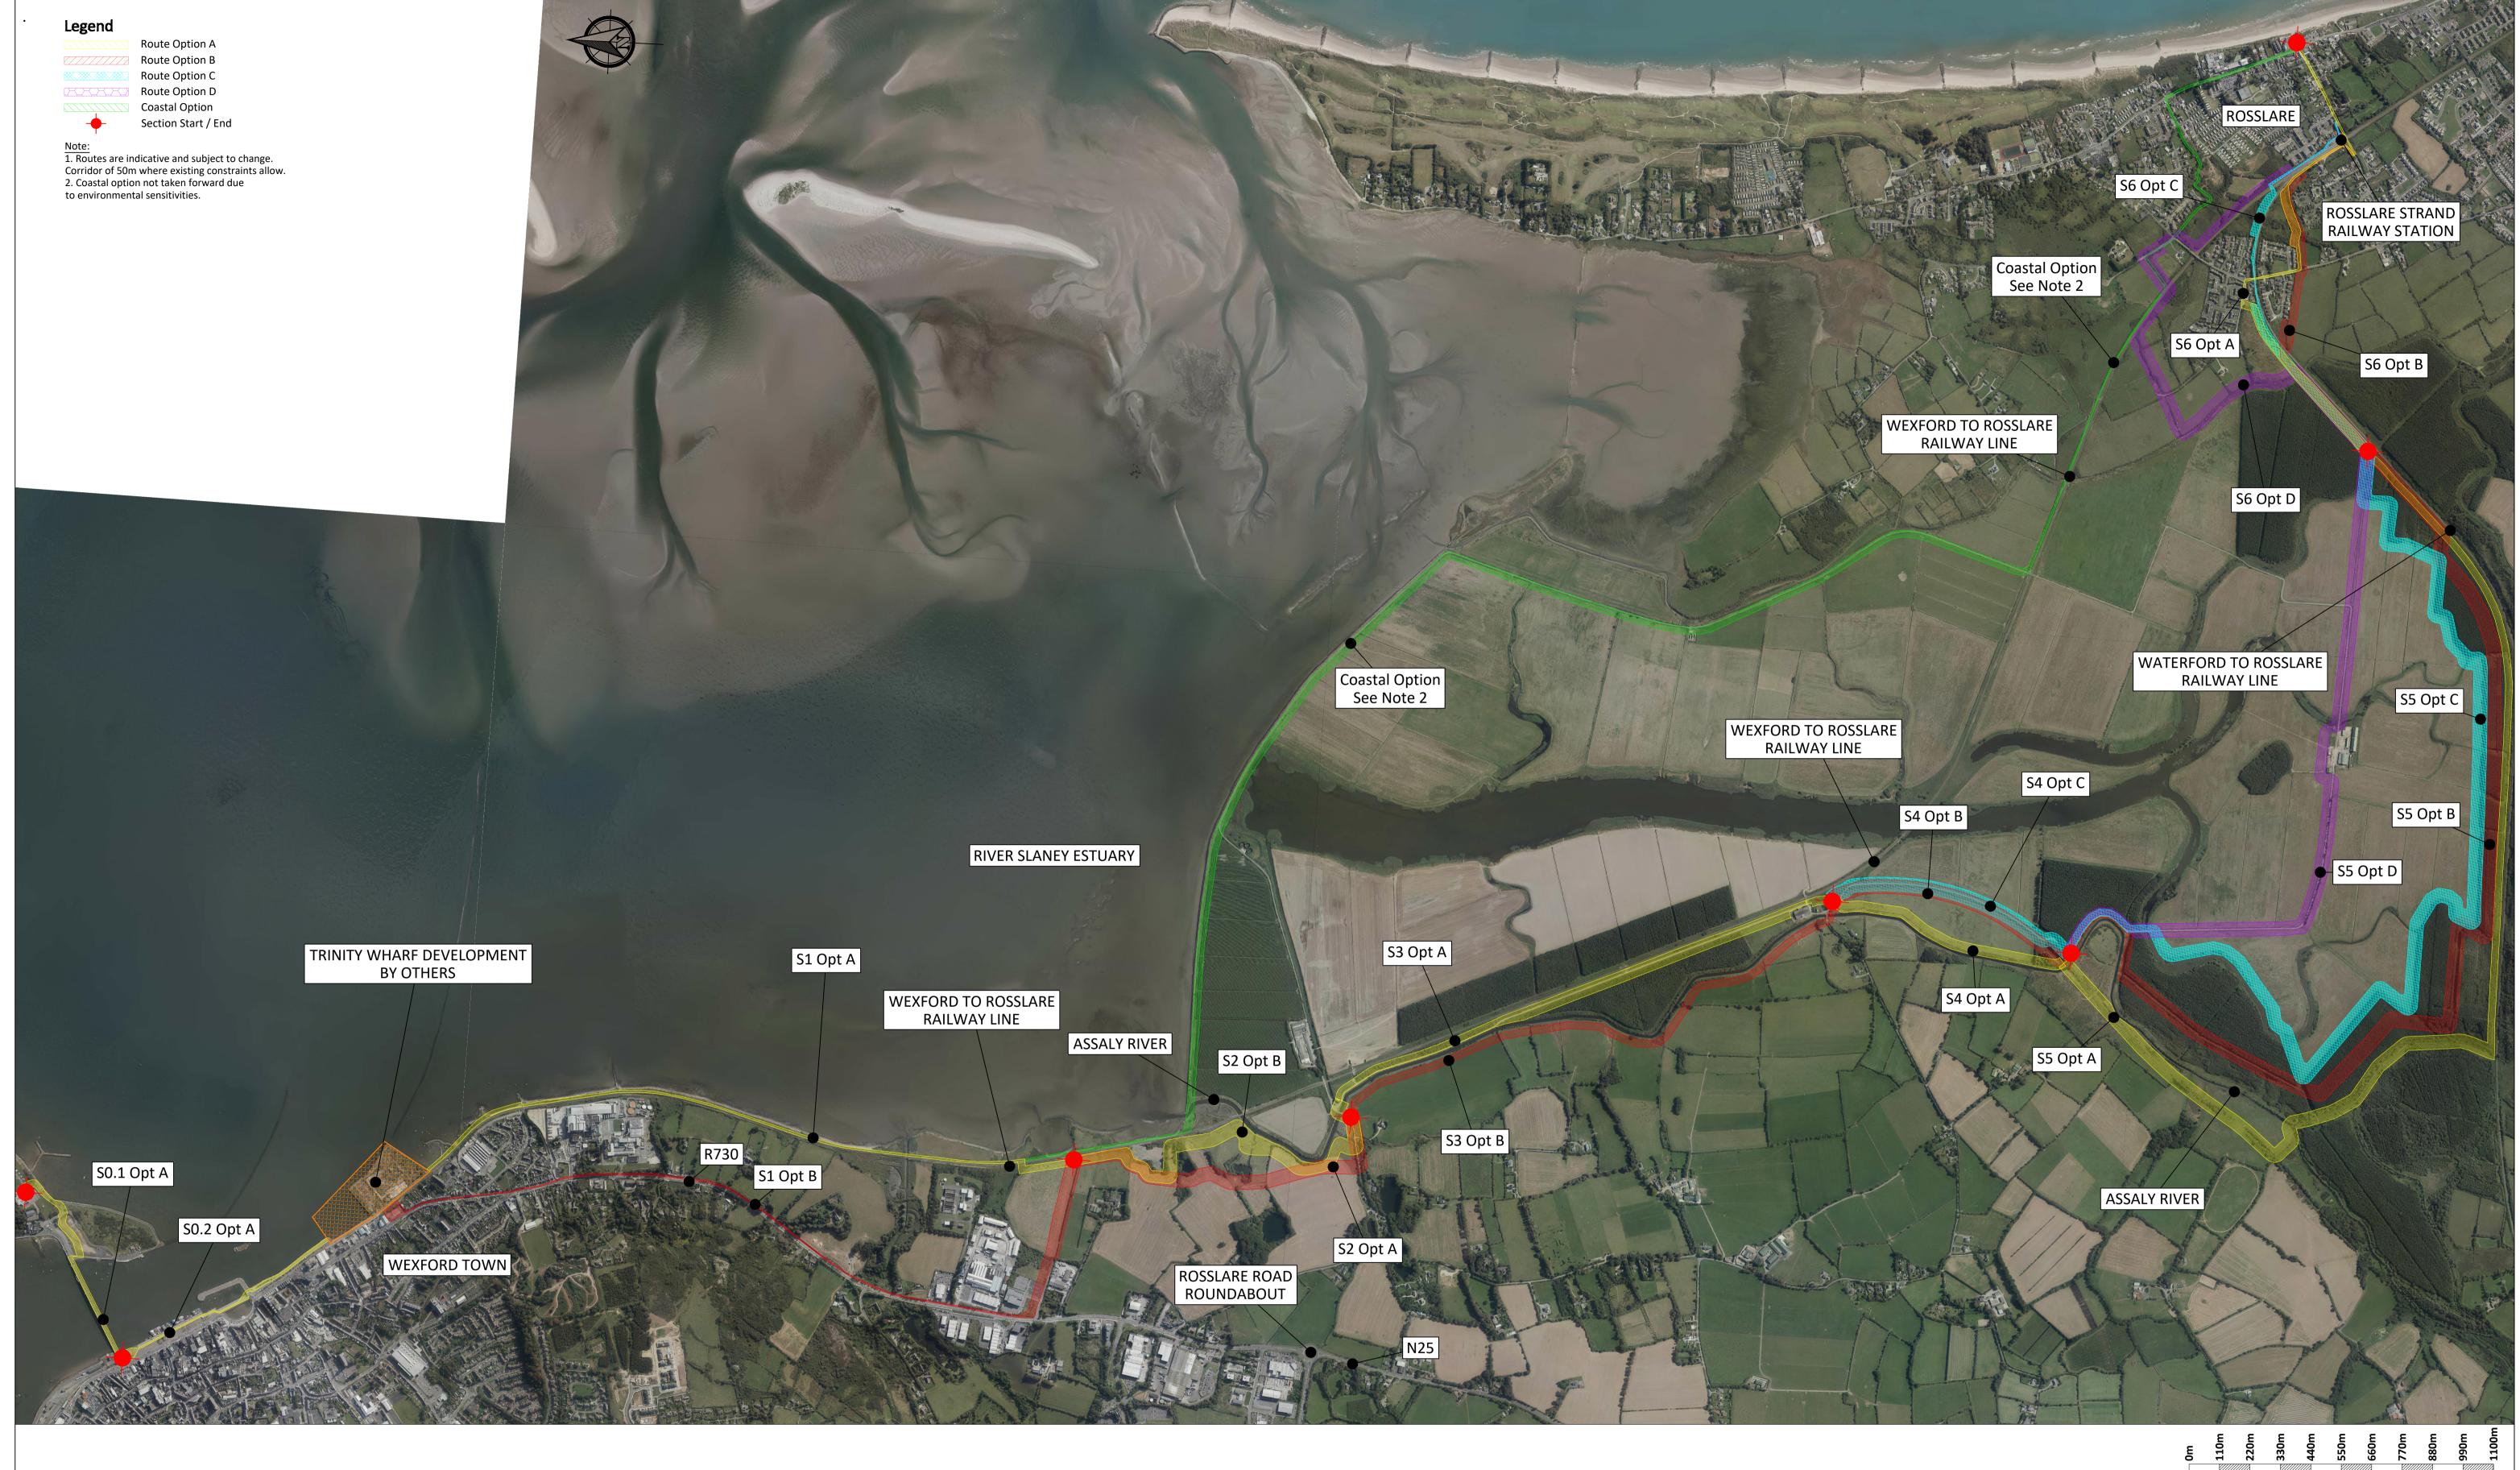

|   | PROJECT                                | WEXFORD TOWN TO ROSSLARE STRAND GREENWAY  CLIENT  COMHAIR CONTAGE Loch Garman  Wexford County Council |            |          |                   |                          |     |  |  |
|---|----------------------------------------|-------------------------------------------------------------------------------------------------------|------------|----------|-------------------|--------------------------|-----|--|--|
|   | SHEET                                  | PUBLIC CONSULTATION - ROUTE OPTIONS OVERALL VIEW                                                      | Date       | 09.02.22 |                   | Scale (@ A1-)<br>1:11000 |     |  |  |
|   |                                        |                                                                                                       | Drawn by   | NS       | Drawing Number    |                          | Rev |  |  |
|   | ] [                                    |                                                                                                       | Checked by | GF       | P20-121-INFO-0010 |                          | В   |  |  |
| _ | O:\ACAD\2020\P20-121\P20-121-INFO-0010 |                                                                                                       |            |          |                   |                          |     |  |  |

Scale 1:11000