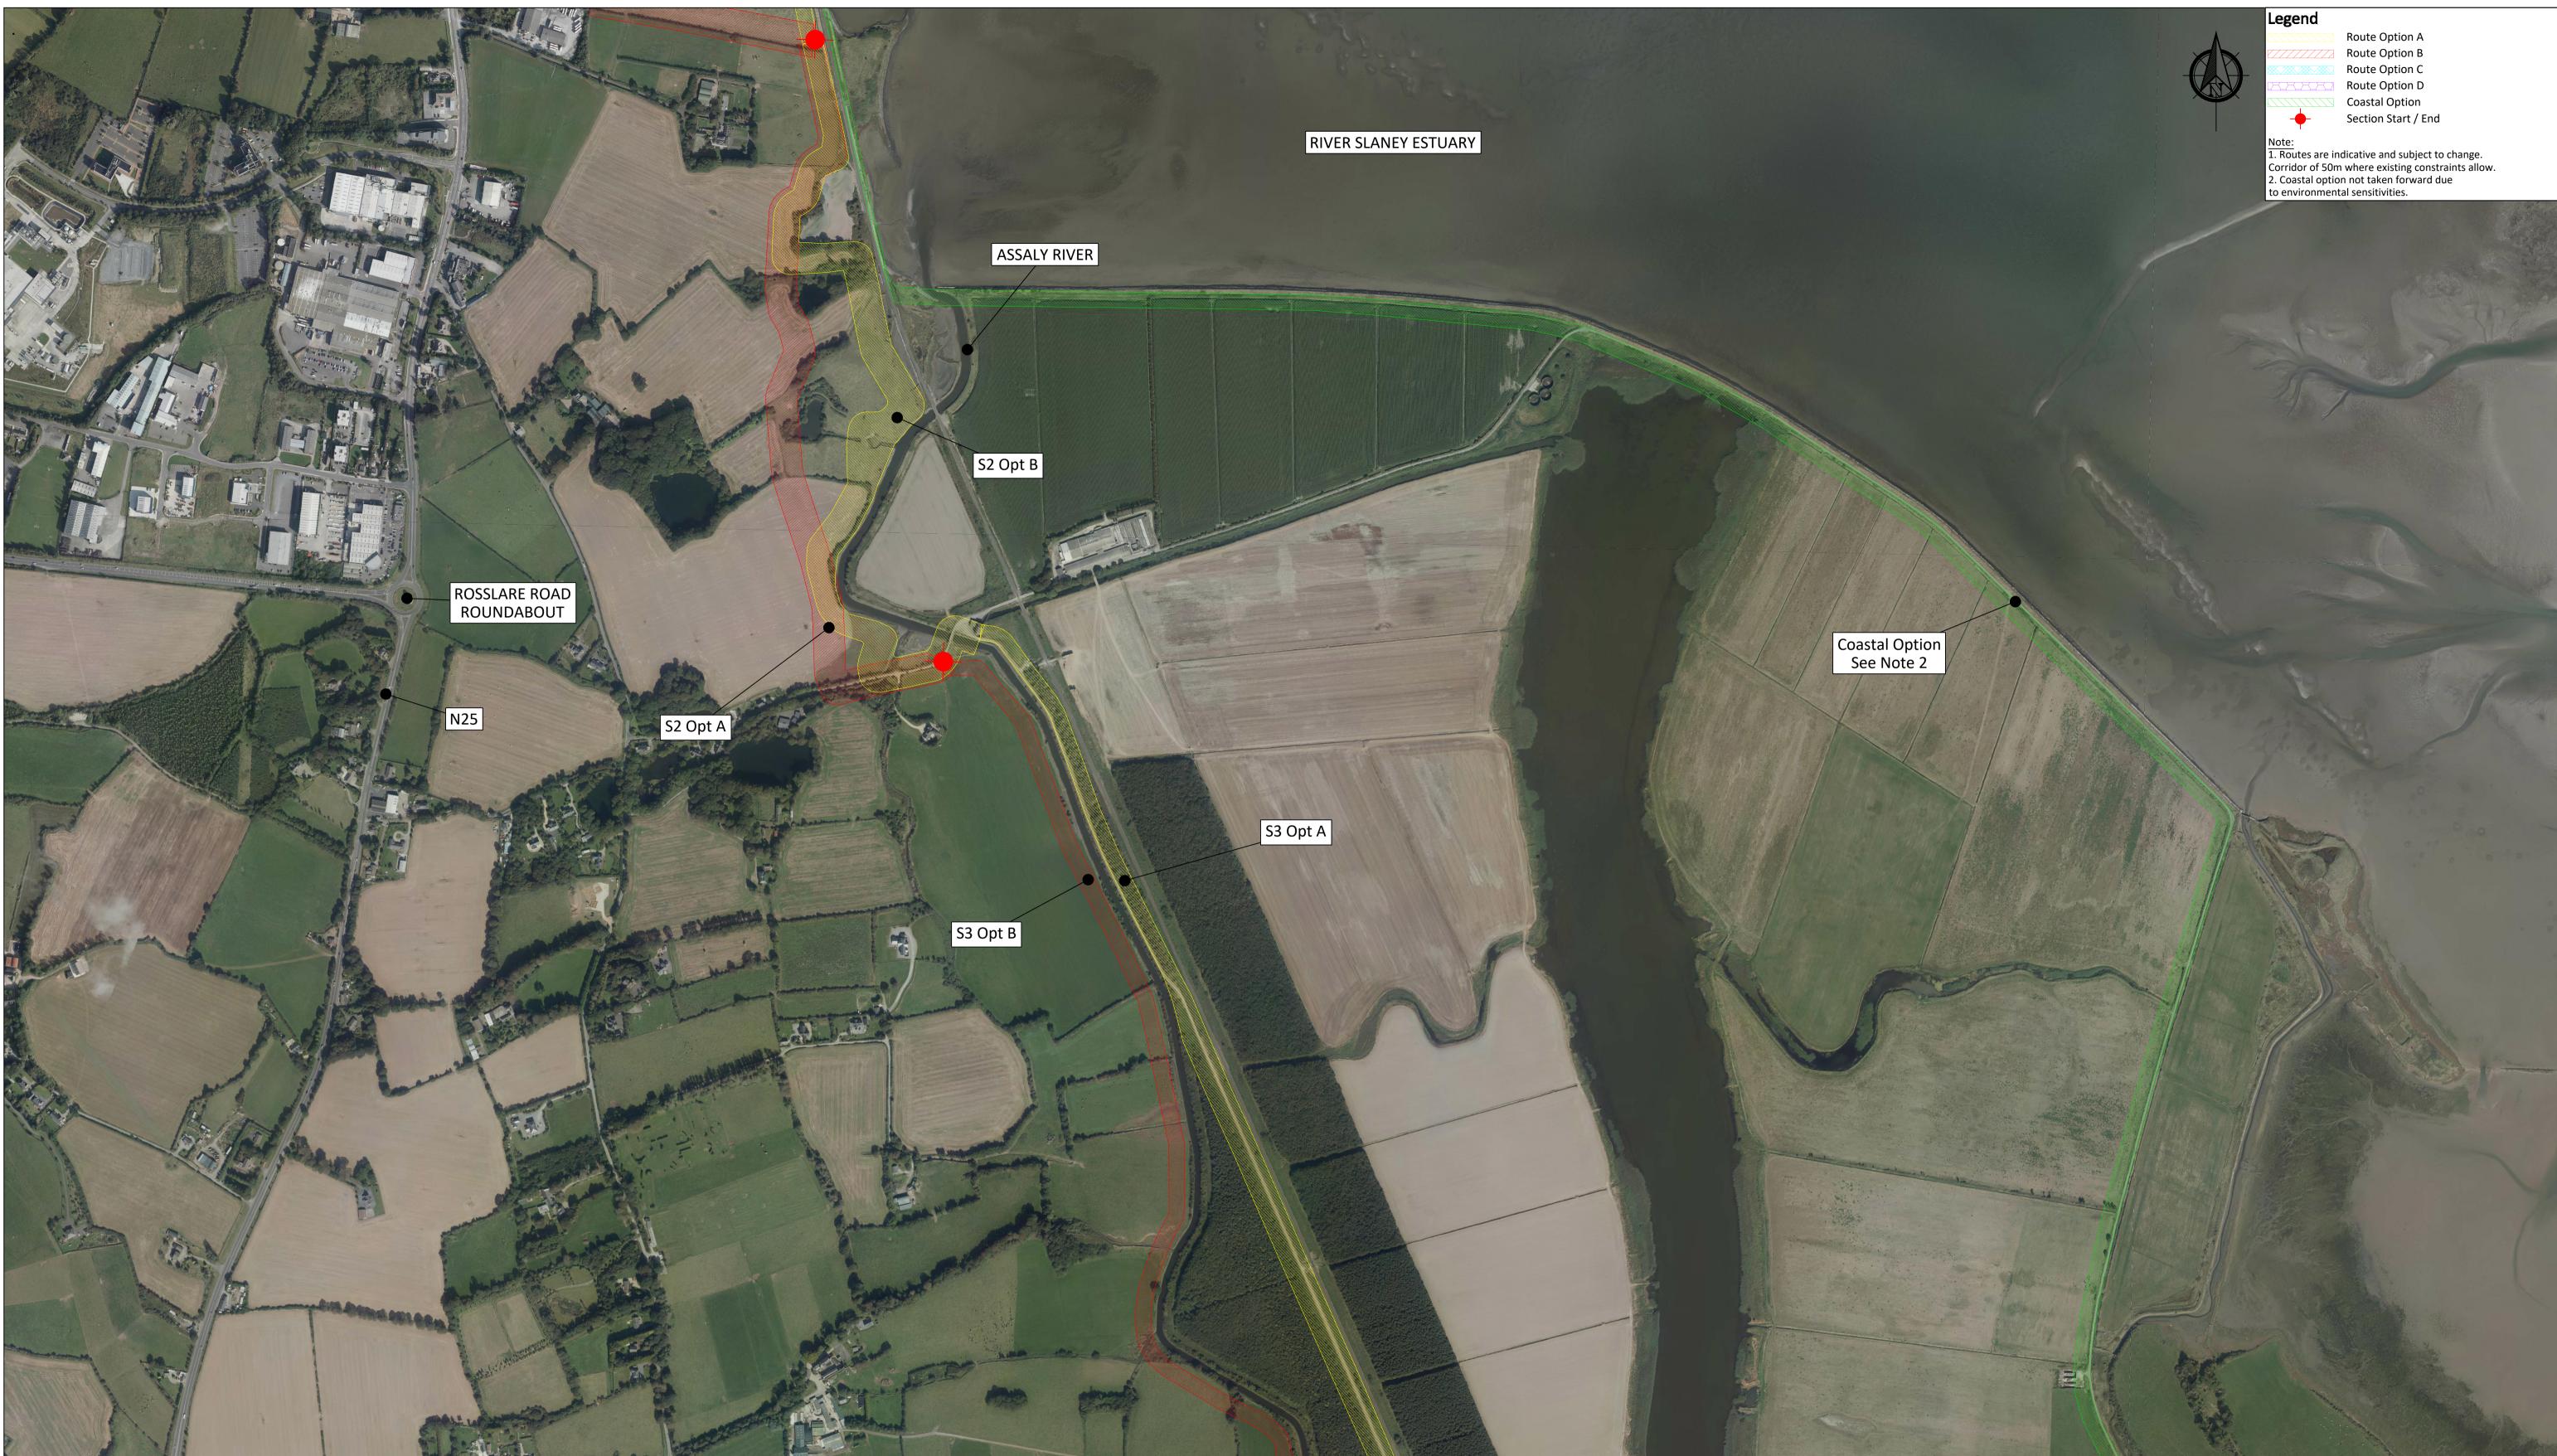

| PROJECT                                             | Date | Арр Ву |    |
|-----------------------------------------------------|------|--------|----|
| WEXFORD TOWN TO ROSSLARE STRAND                     |      | BDH    | ON |
| GREENWAY                                            |      |        |    |
|                                                     |      |        |    |
|                                                     |      |        |    |
| PUBLIC CONSULTATION - ROUTE OPTIONS<br>SHEET 2 OF 4 |      |        |    |
| SHELL Z OF 4                                        |      |        |    |
|                                                     |      |        |    |

| CLIENT<br>Comhairle Contae Loch Garman<br>Wexford County Council |                    |                           |                         |     |  |  |  |
|------------------------------------------------------------------|--------------------|---------------------------|-------------------------|-----|--|--|--|
| Date                                                             | 09.02.22           | Project number<br>P20-121 | Scale (@ A1-)<br>1:5000 |     |  |  |  |
| Drawn by                                                         | NS                 | Drawing Number            |                         | Rev |  |  |  |
| Checked by                                                       | P20-121-INFO-0007  |                           |                         |     |  |  |  |
| O:\ACAD\2020\P20-                                                | 121\P20-121-INFO-0 | 007                       |                         |     |  |  |  |