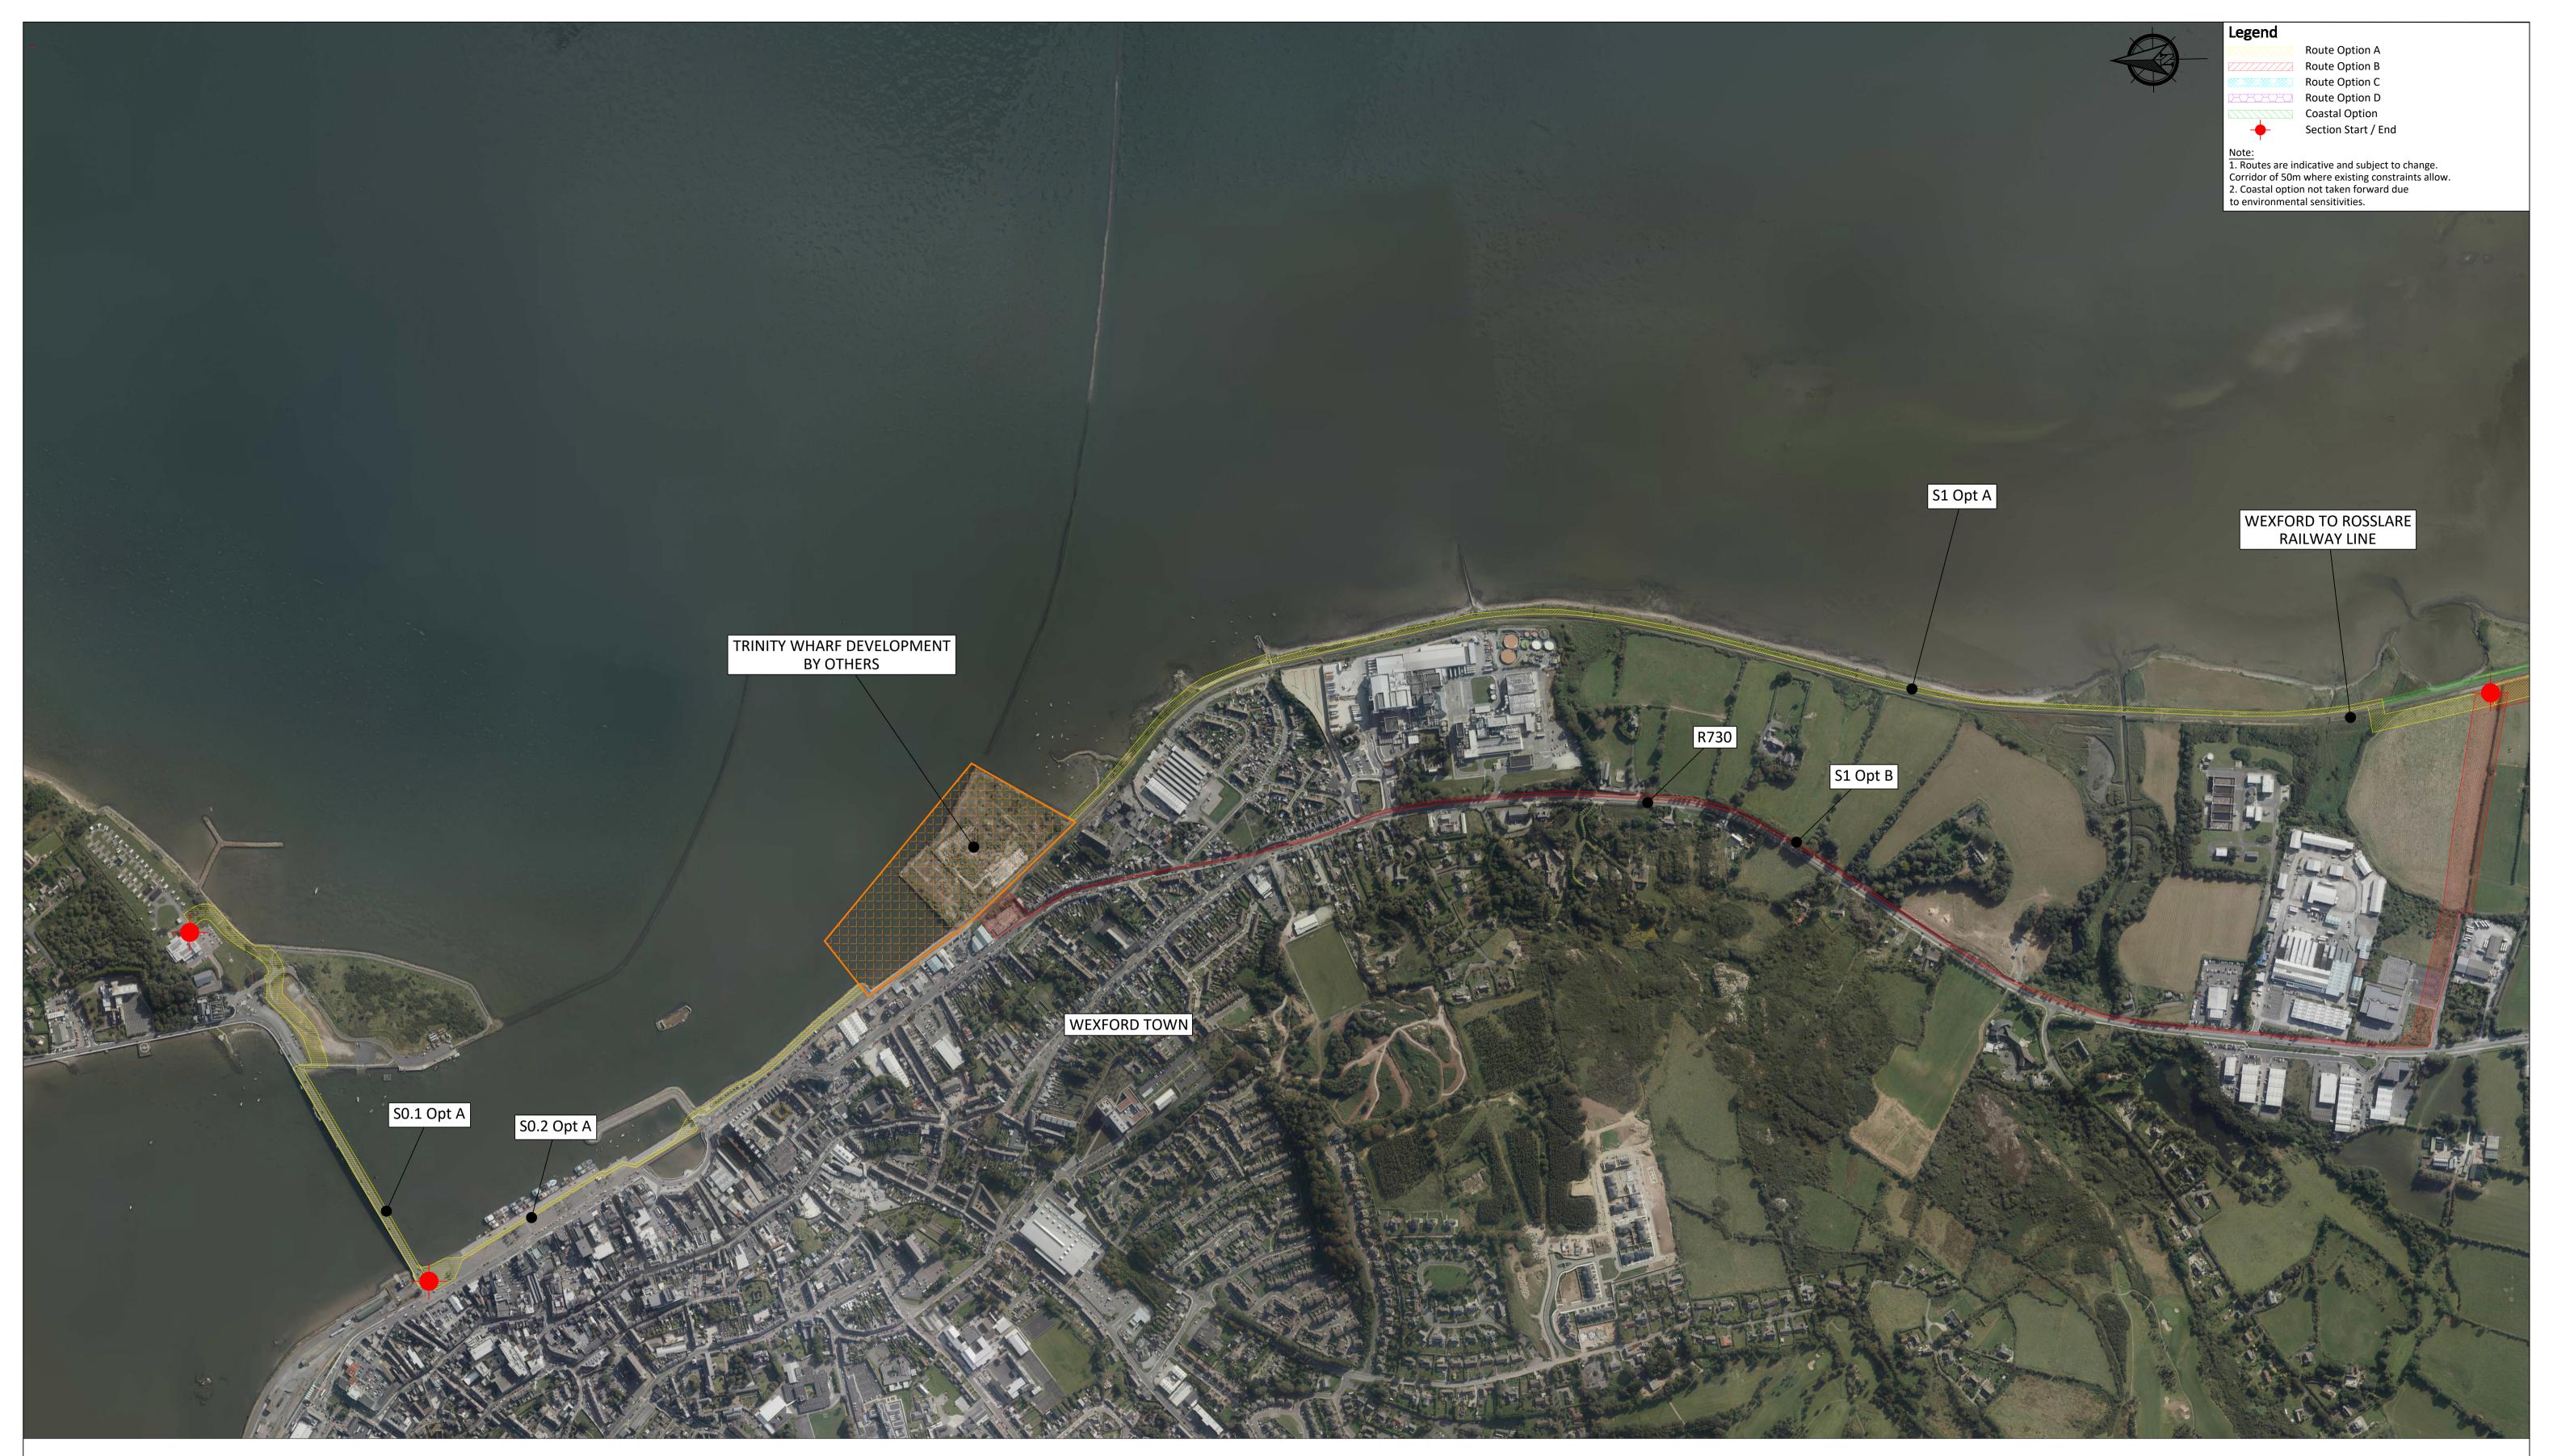

| <b>WEXFORD TOWN TO ROSSLARE STRAND</b> | ) |  |  |
|----------------------------------------|---|--|--|
| GREENWAY                               |   |  |  |

PROJECT

**PUBLIC CONSULTATION - ROUTE OPTIONS** SHEET 1 OF 4