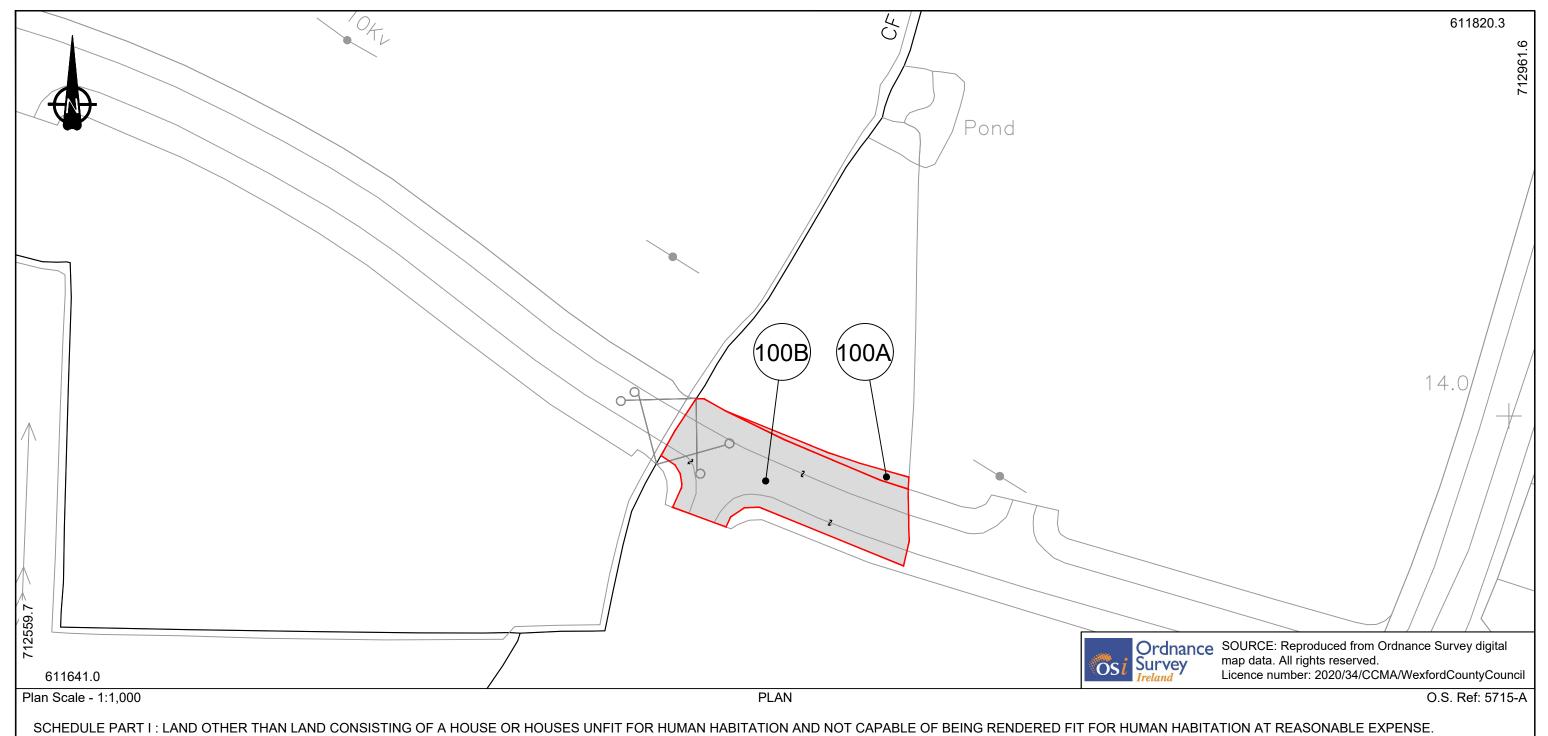

#### SCHEDULE PART I: LAND OTHER THAN LAND CONSISTING OF A HOUSE OR HOUSES UNFIT FOR HUMAN HABITATION AND NOT CAPABLE OF BEING RENDERED FIT FOR HUMAN HABITATION AT REASONABLE EXPENSE.

| No. on Map Deposited at the Offices of the Local Authority | Area (Ha) | Townland              | Electoral District | Description                   | Owners or Reputed Owners       | Lessees or Reputed<br>Lessees | Occupiers                     |
|------------------------------------------------------------|-----------|-----------------------|--------------------|-------------------------------|--------------------------------|-------------------------------|-------------------------------|
| 100A                                                       | 0.0078    | Ballygillane Little   | St. Helen's        | Public Road                   | Wexford Couny Council          | *                             | Wexford Couny Council         |
| 100B                                                       | 0.1417    | Ballygillane Little   | St. Helen's        | Public Road                   | Wexford Couny Council          | *                             | Wexford Couny Council         |
| 101A                                                       | 0.0135    | Ballygillane Little   | St. Helen's        | Public Road                   | Wexford Couny Council          | *                             | Wexford Couny Council         |
| 102A                                                       | 0.0417    | Ballygerry            | St. Helen's        | Agricultural Land             | Breda Kelly                    | *                             | Breda Kelly                   |
| 102B                                                       | 0.0436    | Ballygerry            | St. Helen's        | Agricultural Land             | Breda Kelly                    | *                             | Breda Kelly                   |
| 102C                                                       | 0.9540    | Ballygerry            | St. Helen's        | Public Road                   | Breda Kelly                    | *                             | Wexford Couny Council         |
| 102D                                                       | 0.0008    | Ballygerry            | St. Helen's        | Public Road                   | Breda Kelly                    | *                             | Wexford Couny Council         |
| 102E                                                       | 0.0051    | Ballygerry            | St. Helen's        | Private Road                  | Breda Kelly                    | *                             | Breda Kelly                   |
| 102F                                                       | 0.0191    | Ballygerry            | St. Helen's        | Agricultural Land             | Breda Kelly                    | *                             | Breda Kelly                   |
| 102G                                                       | 0.0102    | Ballygerry            | St. Helen's        | Land from Commercial Property | Breda Kelly                    | *                             | Breda Kelly                   |
| 103A                                                       | 0.0021    | Ballygerry            | St. Helen's        | Land from Commercial Property | Irish Water                    | *                             | Irish Water                   |
| 103B                                                       | 0.0073    | Ballygerry            | St. Helen's        | Public Road                   | Irish Water                    | *                             | Wexford Couny Council         |
| 103C                                                       | 0.0139    | Ballygerry            | St. Helen's        | Private Road                  | Irish Water                    | *                             | Irish Water                   |
| 103D                                                       | 0.0595    | Ballygerry            | St. Helen's        | Private Road                  | Irish Water                    | *                             | Irish Water                   |
| 103E                                                       | 0.0069    | Ballygerry            | St. Helen's        | Private Road                  | Irish Water                    | *                             | Irish Water                   |
| 104A                                                       | 0.0282    | Churchtown            | St. Helen's        | Agricultural Land             | Breda & Pat Heffernan          | *                             | Breda & Pat Heffernan         |
| 104B                                                       | 0.0390    | Churchtown            | St. Helen's        | Public Road                   | Breda & Pat Heffernan          | *                             | Wexford Couny Council         |
| 105A                                                       | 0.1219    | Ballygerry/Churchtown | St. Helen's        | Public Road                   | National Veh. Distribution LTD | *                             | Wexford Couny Council         |
| 105B                                                       | 0.0209    | Ballygerry            | St. Helen's        | Private Road                  | National Veh. Distribution LTD | *                             | National Veh. Distribution LT |
| 105C                                                       | 0.1900    | Churchtown            | St. Helen's        | Land from Commercial Property | National Veh. Distribution LTD | *                             | National Veh. Distribution LT |
| 105D                                                       | 0.4510    | Ballygerry            | St. Helen's        | Agricultural Land             | National Veh. Distribution LTD | *                             | National Veh. Distribution LT |
| 106A                                                       | 0.4337    | Ballygerry            | St. Helen's        | Dwelling and Lands            | Anne Gleeson                   | *                             | Anne Gleeson                  |
| 106B                                                       | 0.0171    | Ballygerry            |                    | Private Road                  | Anne Gleeson                   | *                             | Anne Gleeson                  |

| N25 Rosslare Europort Access Road |           |              |
|-----------------------------------|-----------|--------------|
| Title:                            | Designed: | M.Ebert      |
| Lands to be Compulsorily Acquired | Drawn:    | M.Ebert      |
| Wexford Couny Council             | Checked:  | J. O'Riordan |
| C.P.O. Plot No's 100A & 100B      | Approved: | J. Shinkwin  |
| C.E.C. FIGUNOS TUCA & TUCA        | 0 1 140   | 1.1000       |

Denotes Lands covered by Compulsory Purchase Order

Status CPO 229100548-MMD-0000-RE-DR-C-0022

| No. on Map Deposited at the Offices of the Local Authority | Area (Ha) | Townland            | Electoral District | Description | Owners or Reputed Owners | Lessees or Reputed<br>Lessees | Occupiers             |
|------------------------------------------------------------|-----------|---------------------|--------------------|-------------|--------------------------|-------------------------------|-----------------------|
| 101A                                                       | 0.0135    | Ballygillane Little | St. Helen's        | Public Road | Wexford Couny Council    | *                             | Wexford Couny Council |