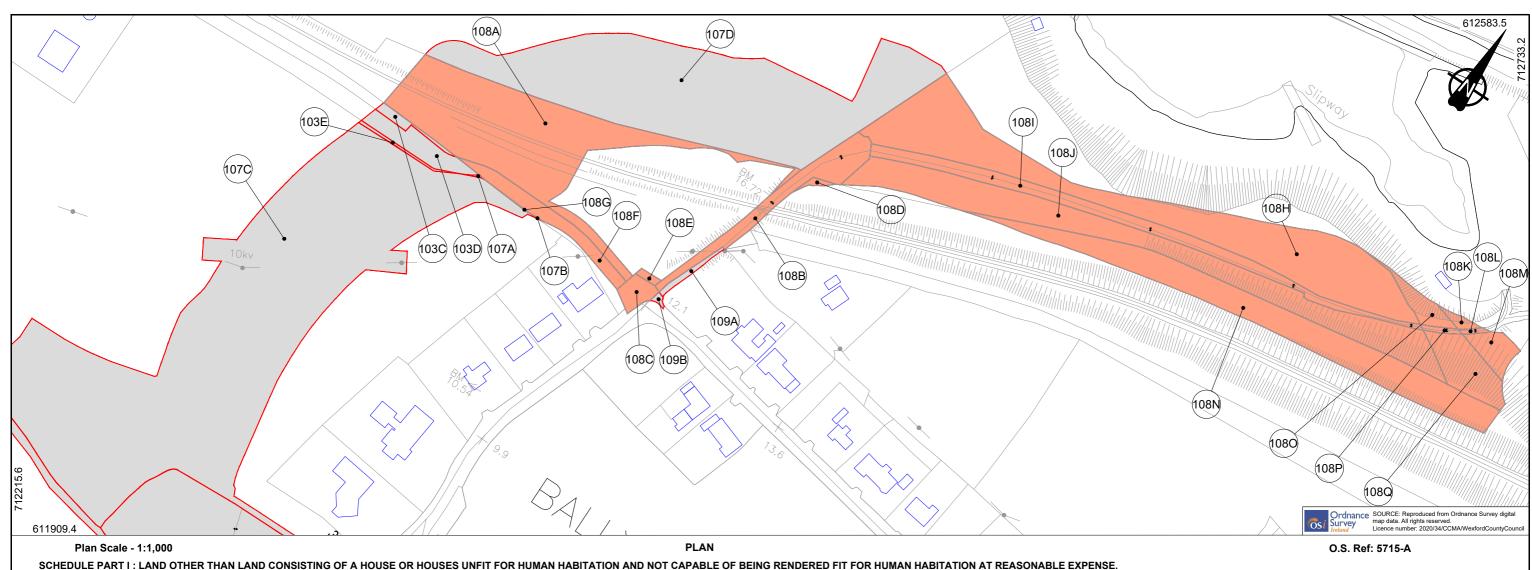

No. on Map Deposited at the Lessees or Reputed Area (Ha) Townland **Electoral District Owners or Reputed Owners** Occupiers Description Offices of the Local Authority Lessees Ballygerry 103C 0.0139 St. Helen's Private Road Irish Water Irish Water Ballygerry 103D 0.0595 St. Helen's Private Road Irish Water Irish Water Ballygerry 103F 0.0069 St. Helen's Private Road Irish Water Irish Water Ballygerry 107A 0.0007 St. Helen's Private Road John Paul Kelly John Paul Kelly 0.0002 Ballygerry 107B St. Helen's Private Road John Paul Kelly John Paul Kelly Ballygerry 107C 1.9640 St. Helen's Agricultural Land John Paul Kelly John Paul Kelly Ballygerry 107D 0.9643 St. Helen's Agricultural Land John Paul Kelly John Paul Kelly Ballygerry 108A 0.5344 St. Helen's Railway Area Coras Iompair Eireann (C.I.E) Coras Iompair Eireann (C.I.E) Ballygerry St. Helen's Private Road 108B 0.1090 Coras Iompair Eireann (C.I.E) Coras Iompair Eireann (C.I.E) Ballygerry 1080 0.0252 St. Helen's Public Road Coras Iompair Eireann (C.I.E) Coras Iompair Eireann (C.I.E) Ballygerry 108D 0.0048 St. Helen's Railway Area Coras Iompair Eireann (C.I.E) Coras Iompair Eireann (C.I.E) Ballygerry 108E 0.0051 St. Helen's Railway Area Coras Iompair Eireann (C.I.E) Coras Iompair Eireann (C.I.E) Ballygerry 108F 0.0709 Coras Iompair Eireann (C.I.E) St. Helen's Private Road Coras Iompair Eireann (C.I.E) Ballygerry 108G 0.0005 St. Helen's Private Road Coras Iompair Eireann (C.I.E) Coras Iompair Eireann (C.I.E) 108H Ballygerry St. Helen's Private Lands 0.6051 Coras Iompair Eireann (C.I.E) Coras Iompair Eireann (C.I.E) Ballygerry Coras Iompair Eireann (C.I.E) 1081 0.1653 St. Helen's Private Road Coras Iompair Eireann (C.I.E) Ballygerry 1081 0.4287 St. Helen's Private Lands Coras Iompair Eireann (C.I.E) Coras Iompair Eireann (C.I.E) Ballygerry 108K 0.0091 St. Helen's Private Lands Coras Iompair Eireann (C.I.E) Coras Iompair Eireann (C.I.E) Ballygerry 108L 0.0038 St. Helen's Private Road Coras Iompair Eireann (C.I.E) Coras Iompair Eireann (C.I.E) Ballygerry 108M 0.0384 St. Helen's Private Lands Coras Iompair Eireann (C.I.E) Coras Iompair Eireann (C.I.E) Ballygerry 108N 0.3704 St. Helen's Railway Area Coras Iompair Eireann (C.I.E) Coras Iompair Eireann (C.I.E) 1080 0.0347 Ballygerry St. Helen's Private Lands Coras Iompair Eireann (C.I.E) Coras Iompair Eireann (C.I.E) Ballygerry 108P 0.0058 St. Helen's Private Road Coras Iompair Eireann (C.I.E) Coras Iompair Eireann (C.I.E) Ballygerry 1080 0.0887 St. Helen's Private Lands Coras Iompair Eireann (C.I.E) Coras Iompair Eireann (C.I.E) Ballygerry 109A 0.0100 St. Helen's Private Road David Michael Laheen David Michael Laheen 109B 0.0027 Ballygerry St. Helen's Public Road David Michael Laheen David Michael Laheen

Chief Executive.

County Secretary.

Cathaoirleach.

NOTE:

The area shaded orange and outlined in grey is owned by Coras lompair Eireann. This area forms part of the project road corridor but is not included in the Compulsory Purchase Order and is shown for information only. These lands will be the subject of a separate legal license agreement between CIE and Wexford County Council.

The area shaded orange and outlined in grey is owned by Coras Iompair Eireann. This area forms part of the project road corridor but is not included in the Compulsory Purchase Order and is shown for information only. These lands will be the subject of a separate legal license agreement between CIE and Wexford County