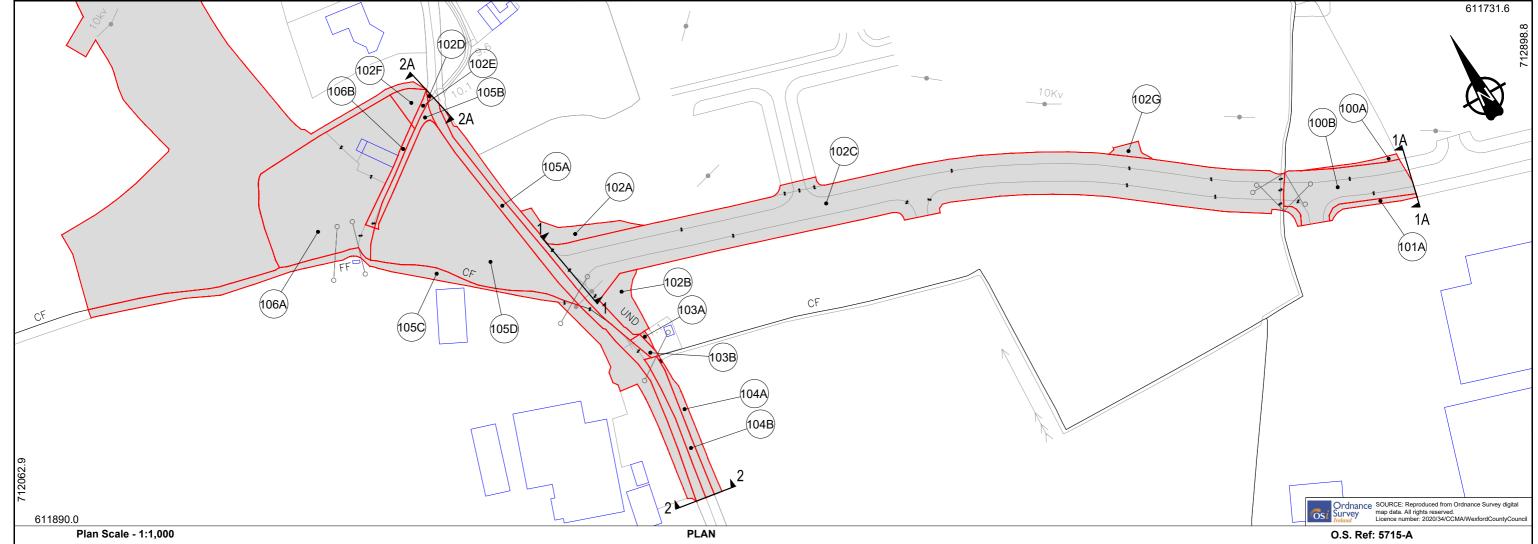

#### SCHEDULE PART I: LAND OTHER THAN LAND CONSISTING OF A HOUSE OR HOUSES UNFIT FOR HUMAN HABITATION AND NOT CAPABLE OF BEING RENDERED FIT FOR HUMAN HABITATION AT REASONABLE EXPENSE.

| No. on Map Deposited at the Offices of the Local Authority | Area (Ha) | Townland              | Electoral District | Description                   | Owners or Reputed Owners       | Lessees or Reputed<br>Lessees | Occupiers                     |
|------------------------------------------------------------|-----------|-----------------------|--------------------|-------------------------------|--------------------------------|-------------------------------|-------------------------------|
| 100A                                                       | 0.0078    | Ballygillane Little   | St. Helen's        | Public Road                   | Wexford Couny Council          | *                             | Wexford Couny Council         |
| 100B                                                       | 0.1417    | Ballygillane Little   | St. Helen's        | Public Road                   | Wexford Couny Council          | *                             | Wexford Couny Council         |
| 101A                                                       | 0.0135    | Ballygillane Little   | St. Helen's        | Public Road                   | Wexford Couny Council          | *                             | Wexford Couny Council         |
| 102A                                                       | 0.0417    | Ballygerry            | St. Helen's        | Agricultural Land             | Breda Kelly                    | *                             | Breda Kelly                   |
| 102B                                                       | 0.0436    | Ballygerry            | St. Helen's        | Agricultural Land             | Breda Kelly                    | *                             | Breda Kelly                   |
| 102C                                                       | 0.9540    | Ballygerry            | St. Helen's        | Public Road                   | Breda Kelly                    | *                             | Wexford Couny Council         |
| 102D                                                       | 0.0008    | Ballygerry            | St. Helen's        | Public Road                   | Breda Kelly                    | *                             | Wexford Couny Council         |
| 102E                                                       | 0.0051    | Ballygerry            | St. Helen's        | Private Road                  | Breda Kelly                    | *                             | Breda Kelly                   |
| 102F                                                       | 0.0191    | Ballygerry            | St. Helen's        | Agricultural Land             | Breda Kelly                    | *                             | Breda Kelly                   |
| 102G                                                       | 0.0102    | Ballygerry            | St. Helen's        | Land from Commercial Property | Breda Kelly                    | *                             | Breda Kelly                   |
| 103A                                                       | 0.0021    | Ballygerry            | St. Helen's        | Land from Commercial Property | Irish Water                    | *                             | Irish Water                   |
| 103B                                                       | 0.0073    | Ballygerry            | St. Helen's        | Public Road                   | Irish Water                    | *                             | Wexford Couny Council         |
| 103C                                                       | 0.0139    | Ballygerry            | St. Helen's        | Private Road                  | Irish Water                    | *                             | Irish Water                   |
| 103D                                                       | 0.0595    | Ballygerry            | St. Helen's        | Private Road                  | Irish Water                    | *                             | Irish Water                   |
| 103E                                                       | 0.0069    | Ballygerry            | St. Helen's        | Private Road                  | Irish Water                    | *                             | Irish Water                   |
| 104A                                                       | 0.0282    | Churchtown            | St. Helen's        | Agricultural Land             | Breda & Pat Heffernan          | *                             | Breda & Pat Heffernan         |
| 104B                                                       | 0.0390    | Churchtown            | St. Helen's        | Public Road                   | Breda & Pat Heffernan          | *                             | Wexford Couny Council         |
| 105A                                                       | 0.1219    | Ballygerry/Churchtown | St. Helen's        | Public Road                   | National Veh. Distribution LTD | *                             | Wexford Couny Council         |
| 105B                                                       | 0.0209    | Ballygerry            | St. Helen's        | Private Road                  | National Veh. Distribution LTD | *                             | National Veh. Distribution LT |
| 105C                                                       | 0.1900    | Churchtown            | St. Helen's        | Land from Commercial Property | National Veh. Distribution LTD | *                             | National Veh. Distribution LT |
| 105D                                                       | 0.4510    | Ballygerry            | St. Helen's        | Agricultural Land             | National Veh. Distribution LTD | *                             | National Veh. Distribution LT |
| 106A                                                       | 0.4337    | Ballygerry            | St. Helen's        | Dwelling and Lands            | Anne Gleeson                   | *                             | Anne Gleeson                  |
| 106B                                                       | 0.0171    | Ballygerry            |                    | Private Road                  | Anne Gleeson                   | *                             | Anne Gleeson                  |

#### SCHEDULE PART II: DESCRIPTION OF PUBLIC RIGHTS OF WAY PROPOSED TO BE EXTINGUISHED

The section of Local Road No. L3068 in the Townland of Ballygillane Little and Ballygerry between the lines 1-1 & 1A-1A for a distance of 460m The section of Local Road No. L7021 in the Townland of Ballygerry between the lines 2-2 & 2A-2A for a distance of 255m

## **Non - National Routes**

- 1) The section of Local Road No. L3068 in the Townland of Ballygillane Little and Ballygerry between the lines 1-1 & 1A-1A for a distance of 460m
- 2) The section of Local Road No. L7021 in the Townland of Ballygerry between the lines 2-2 & 2A-2A for a distance of 255m