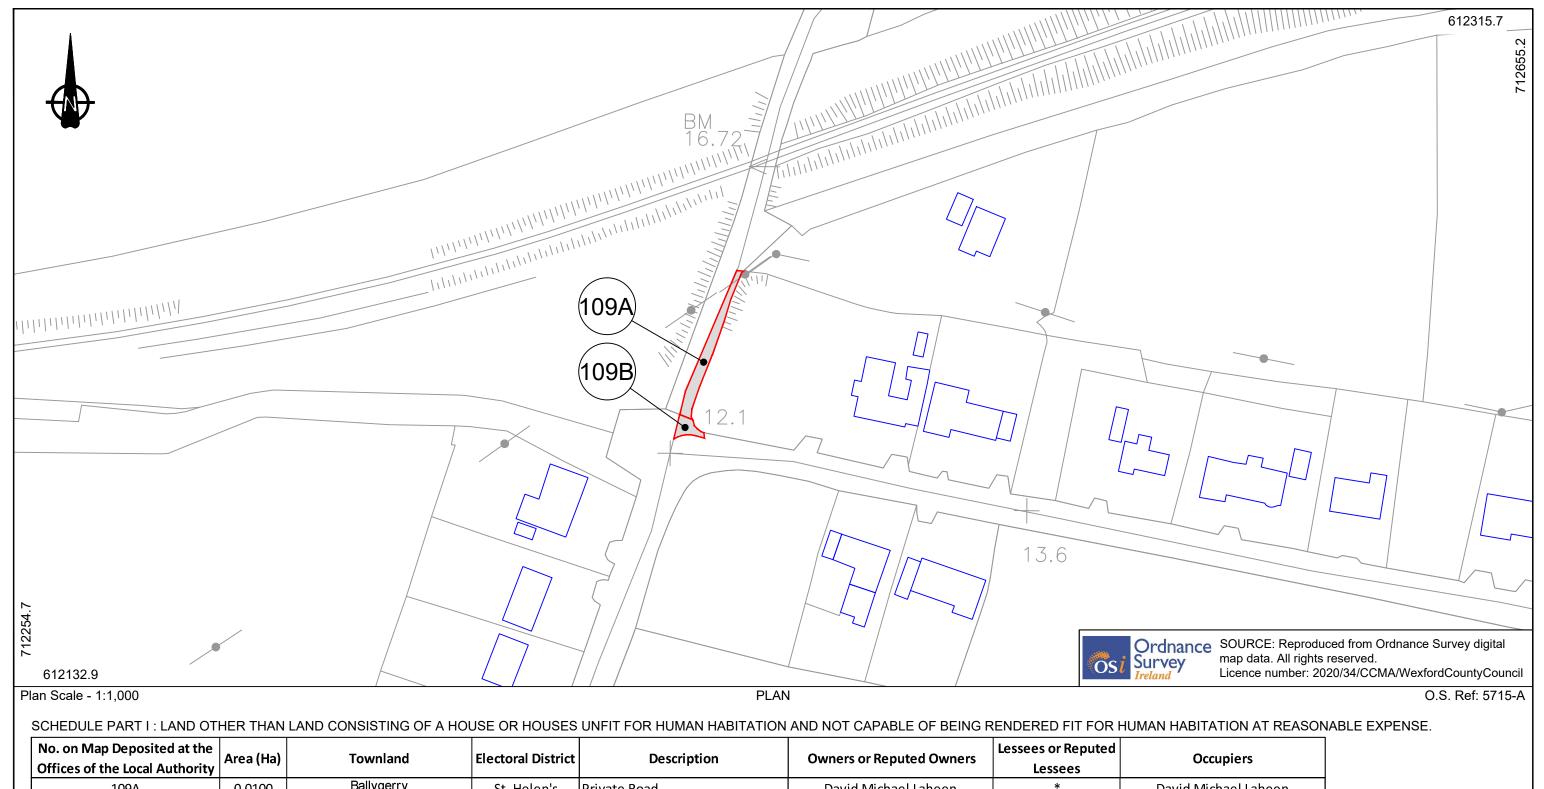

Lands to be Compulsorily Acquired Coras Iompair Eireann (C.I.E) C.P.O. Plot No's 108A to 108Q

NOTE:

Council.

Status CPO 229100548-MMD-0000-RE-DR-C-0030

N25 Rosslare Europort Access Road

| No. on Map Deposited at the Offices of the Local Authority | Area (Ha) | Townland   | Electoral District | Description  | Owners or Reputed Owners | Lessees or Reputed<br>Lessees | Occupiers            |
|------------------------------------------------------------|-----------|------------|--------------------|--------------|--------------------------|-------------------------------|----------------------|
| 109A                                                       | 0.0100    | Ballygerry | St. Helen's        | Private Road | David Michael Laheen     | *                             | David Michael Laheen |
| 109B                                                       | 0.0027    | Ballygerry | St. Helen's        | Public Road  | David Michael Laheen     | *                             | David Michael Laheen |