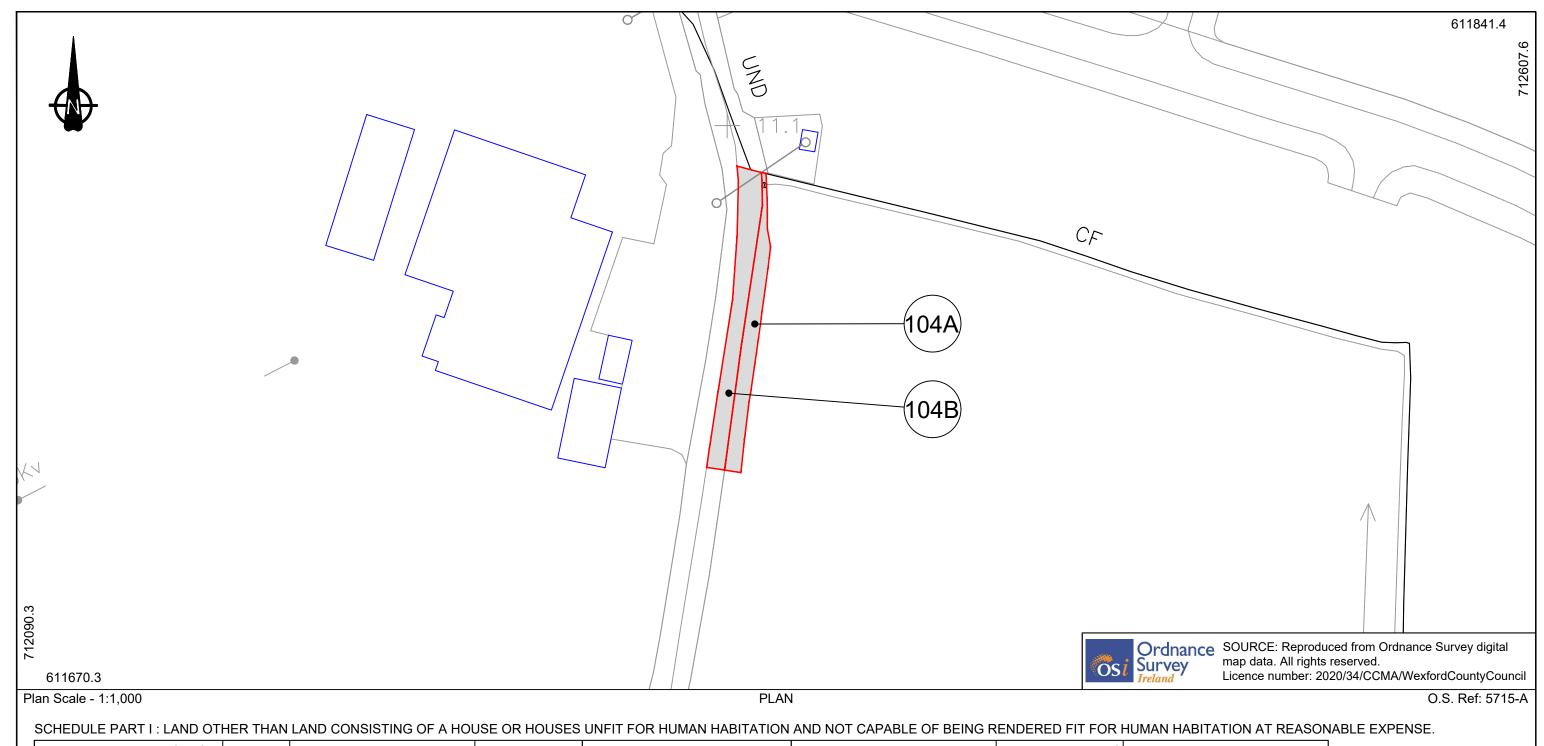

#### SCHEDULE PART I: LAND OTHER THAN LAND CONSISTING OF A HOUSE OR HOUSES UNFIT FOR HUMAN HABITATION AND NOT CAPABLE OF BEING RENDERED FIT FOR HUMAN HABITATION AT REASONABLE EXPENSE.

| No. on Map Deposited at the Offices of the Local Authority | Area (Ha) | Townland              | Electoral District | Description                   | Owners or Reputed Owners       | Lessees or Reputed<br>Lessees | Occupiers                     |
|------------------------------------------------------------|-----------|-----------------------|--------------------|-------------------------------|--------------------------------|-------------------------------|-------------------------------|
| 100A                                                       | 0.0078    | Ballygillane Little   | St. Helen's        | Public Road                   | Wexford Couny Council          | *                             | Wexford Couny Council         |
| 100B                                                       | 0.1417    | Ballygillane Little   | St. Helen's        | Public Road                   | Wexford Couny Council          | *                             | Wexford Couny Council         |
| 101A                                                       | 0.0135    | Ballygillane Little   | St. Helen's        | Public Road                   | Wexford Couny Council          | *                             | Wexford Couny Council         |
| 102A                                                       | 0.0417    | Ballygerry            | St. Helen's        | Agricultural Land             | Breda Kelly                    | *                             | Breda Kelly                   |
| 102B                                                       | 0.0436    | Ballygerry            | St. Helen's        | Agricultural Land             | Breda Kelly                    | *                             | Breda Kelly                   |
| 102C                                                       | 0.9540    | Ballygerry            | St. Helen's        | Public Road                   | Breda Kelly                    | *                             | Wexford Couny Council         |
| 102D                                                       | 0.0008    | Ballygerry            | St. Helen's        | Public Road                   | Breda Kelly                    | *                             | Wexford Couny Council         |
| 102E                                                       | 0.0051    | Ballygerry            | St. Helen's        | Private Road                  | Breda Kelly                    | *                             | Breda Kelly                   |
| 102F                                                       | 0.0191    | Ballygerry            | St. Helen's        | Agricultural Land             | Breda Kelly                    | *                             | Breda Kelly                   |
| 102G                                                       | 0.0102    | Ballygerry            | St. Helen's        | Land from Commercial Property | Breda Kelly                    | *                             | Breda Kelly                   |
| 103A                                                       | 0.0021    | Ballygerry            | St. Helen's        | Land from Commercial Property | Irish Water                    | *                             | Irish Water                   |
| 103B                                                       | 0.0073    | Ballygerry            | St. Helen's        | Public Road                   | Irish Water                    | *                             | Wexford Couny Council         |
| 103C                                                       | 0.0139    | Ballygerry            | St. Helen's        | Private Road                  | Irish Water                    | *                             | Irish Water                   |
| 103D                                                       | 0.0595    | Ballygerry            | St. Helen's        | Private Road                  | Irish Water                    | *                             | Irish Water                   |
| 103E                                                       | 0.0069    | Ballygerry            | St. Helen's        | Private Road                  | Irish Water                    | *                             | Irish Water                   |
| 104A                                                       | 0.0282    | Churchtown            | St. Helen's        | Agricultural Land             | Breda & Pat Heffernan          | *                             | Breda & Pat Heffernan         |
| 104B                                                       | 0.0390    | Churchtown            | St. Helen's        | Public Road                   | Breda & Pat Heffernan          | *                             | Wexford Couny Council         |
| 105A                                                       | 0.1219    | Ballygerry/Churchtown | St. Helen's        | Public Road                   | National Veh. Distribution LTD | *                             | Wexford Couny Council         |
| 105B                                                       | 0.0209    | Ballygerry            | St. Helen's        | Private Road                  | National Veh. Distribution LTD | *                             | National Veh. Distribution LT |
| 105C                                                       | 0.1900    | Churchtown            | St. Helen's        | Land from Commercial Property | National Veh. Distribution LTD | *                             | National Veh. Distribution LT |
| 105D                                                       | 0.4510    | Ballygerry            | St. Helen's        | Agricultural Land             | National Veh. Distribution LTD | *                             | National Veh. Distribution LT |
| 106A                                                       | 0.4337    | Ballygerry            | St. Helen's        | Dwelling and Lands            | Anne Gleeson                   | *                             | Anne Gleeson                  |
| 106B                                                       | 0.0171    | Ballygerry            |                    | Private Road                  | Anne Gleeson                   | *                             | Anne Gleeson                  |

Denotes Lands covered by Compulsory Purchase Order

NOTE:

| No. on Map Deposited at the Offices of the Local Authority | Area (Ha) | Townland   | Electoral District | Description       | Owners or Reputed Owners | Lessees or Reputed<br>Lessees | Occupiers             |
|------------------------------------------------------------|-----------|------------|--------------------|-------------------|--------------------------|-------------------------------|-----------------------|
| 104A                                                       | 0.0282    | Churchtown | St. Helen's        | Agricultural Land | Breda & Pat Heffernan    | *                             | Breda & Pat Heffernan |
| 104B                                                       | 0.0390    | Churchtown | St. Helen's        | Public Road       | Breda & Pat Heffernan    | *                             | Wexford Couny Council |