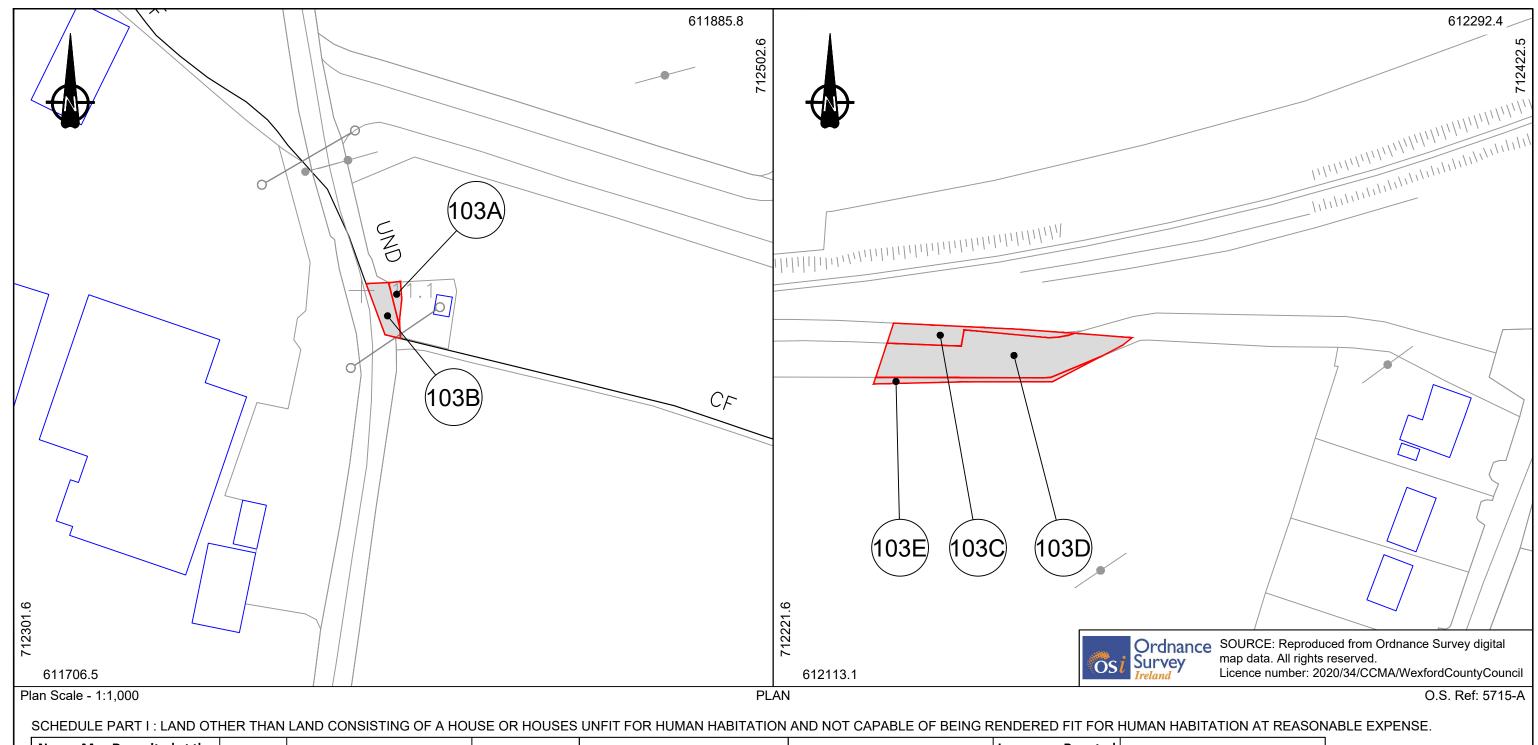

#### SCHEDULE PART I: LAND OTHER THAN LAND CONSISTING OF A HOUSE OR HOUSES UNFIT FOR HUMAN HABITATION AND NOT CAPABLE OF BEING RENDERED FIT FOR HUMAN HABITATION AT REASONABLE EXPENSE.

| No. on Map Deposited at the Offices of the Local Authority | Area (Ha) | Townland              | Electoral District | Description                   | Owners or Reputed Owners       | Lessees or Reputed<br>Lessees | Occupiers                     |
|------------------------------------------------------------|-----------|-----------------------|--------------------|-------------------------------|--------------------------------|-------------------------------|-------------------------------|
| 100A                                                       | 0.0078    | Ballygillane Little   | St. Helen's        | Public Road                   | Wexford Couny Council          | *                             | Wexford Couny Council         |
| 100B                                                       | 0.1417    | Ballygillane Little   | St. Helen's        | Public Road                   | Wexford Couny Council          | *                             | Wexford Couny Council         |
| 101A                                                       | 0.0135    | Ballygillane Little   | St. Helen's        | Public Road                   | Wexford Couny Council          | *                             | Wexford Couny Council         |
| 102A                                                       | 0.0417    | Ballygerry            | St. Helen's        | Agricultural Land             | Breda Kelly                    | *                             | Breda Kelly                   |
| 102B                                                       | 0.0436    | Ballygerry            | St. Helen's        | Agricultural Land             | Breda Kelly                    | *                             | Breda Kelly                   |
| 102C                                                       | 0.9540    | Ballygerry            | St. Helen's        | Public Road                   | Breda Kelly                    | *                             | Wexford Couny Council         |
| 102D                                                       | 0.0008    | Ballygerry            | St. Helen's        | Public Road                   | Breda Kelly                    | *                             | Wexford Couny Council         |
| 102E                                                       | 0.0051    | Ballygerry            | St. Helen's        | Private Road                  | Breda Kelly                    | *                             | Breda Kelly                   |
| 102F                                                       | 0.0191    | Ballygerry            | St. Helen's        | Agricultural Land             | Breda Kelly                    | *                             | Breda Kelly                   |
| 102G                                                       | 0.0102    | Ballygerry            | St. Helen's        | Land from Commercial Property | Breda Kelly                    | *                             | Breda Kelly                   |
| 103A                                                       | 0.0021    | Ballygerry            | St. Helen's        | Land from Commercial Property | Irish Water                    | *                             | Irish Water                   |
| 103B                                                       | 0.0073    | Ballygerry            | St. Helen's        | Public Road                   | Irish Water                    | *                             | Wexford Couny Council         |
| 103C                                                       | 0.0139    | Ballygerry            | St. Helen's        | Private Road                  | Irish Water                    | *                             | Irish Water                   |
| 103D                                                       | 0.0595    | Ballygerry            | St. Helen's        | Private Road                  | Irish Water                    | *                             | Irish Water                   |
| 103E                                                       | 0.0069    | Ballygerry            | St. Helen's        | Private Road                  | Irish Water                    | *                             | Irish Water                   |
| 104A                                                       | 0.0282    | Churchtown            | St. Helen's        | Agricultural Land             | Breda & Pat Heffernan          | *                             | Breda & Pat Heffernan         |
| 104B                                                       | 0.0390    | Churchtown            | St. Helen's        | Public Road                   | Breda & Pat Heffernan          | *                             | Wexford Couny Council         |
| 105A                                                       | 0.1219    | Ballygerry/Churchtown | St. Helen's        | Public Road                   | National Veh. Distribution LTD | *                             | Wexford Couny Council         |
| 105B                                                       | 0.0209    | Ballygerry            | St. Helen's        | Private Road                  | National Veh. Distribution LTD | *                             | National Veh. Distribution LT |
| 105C                                                       | 0.1900    | Churchtown            | St. Helen's        | Land from Commercial Property | National Veh. Distribution LTD | *                             | National Veh. Distribution LT |
| 105D                                                       | 0.4510    | Ballygerry            | St. Helen's        | Agricultural Land             | National Veh. Distribution LTD | *                             | National Veh. Distribution LT |
| 106A                                                       | 0.4337    | Ballygerry            | St. Helen's        | Dwelling and Lands            | Anne Gleeson                   | *                             | Anne Gleeson                  |
| 106B                                                       | 0.0171    | Ballygerry            |                    | Private Road                  | Anne Gleeson                   | *                             | Anne Gleeson                  |

Denotes Lands covered by Compulsory Purchase Order

| No. on Map Deposited at the Offices of the Local Authority | Δrea (Ha) | Townland   | Electoral District | Description                   | Owners or Reputed Owners | Lessees or Reputed<br>Lessees | Occupiers             |
|------------------------------------------------------------|-----------|------------|--------------------|-------------------------------|--------------------------|-------------------------------|-----------------------|
| 103A                                                       | 0.0021    | Ballygerry | St. Helen's        | Land from Commercial Property | Irish Water              | *                             | Irish Water           |
| 103B                                                       | 0.0073    | Ballygerry | St. Helen's        | Public Road                   | Irish Water              | *                             | Wexford Couny Council |
| 103C                                                       | 0.0139    | Ballygerry | St. Helen's        | Private Road                  | Irish Water              | *                             | Irish Water           |
| 103D                                                       | 0.0595    | Ballygerry | St. Helen's        | Private Road                  | Irish Water              | *                             | Irish Water           |
| 103E                                                       | 0.0069    | Ballygerry | St. Helen's        | Private Road                  | Irish Water              | *                             | Irish Water           |