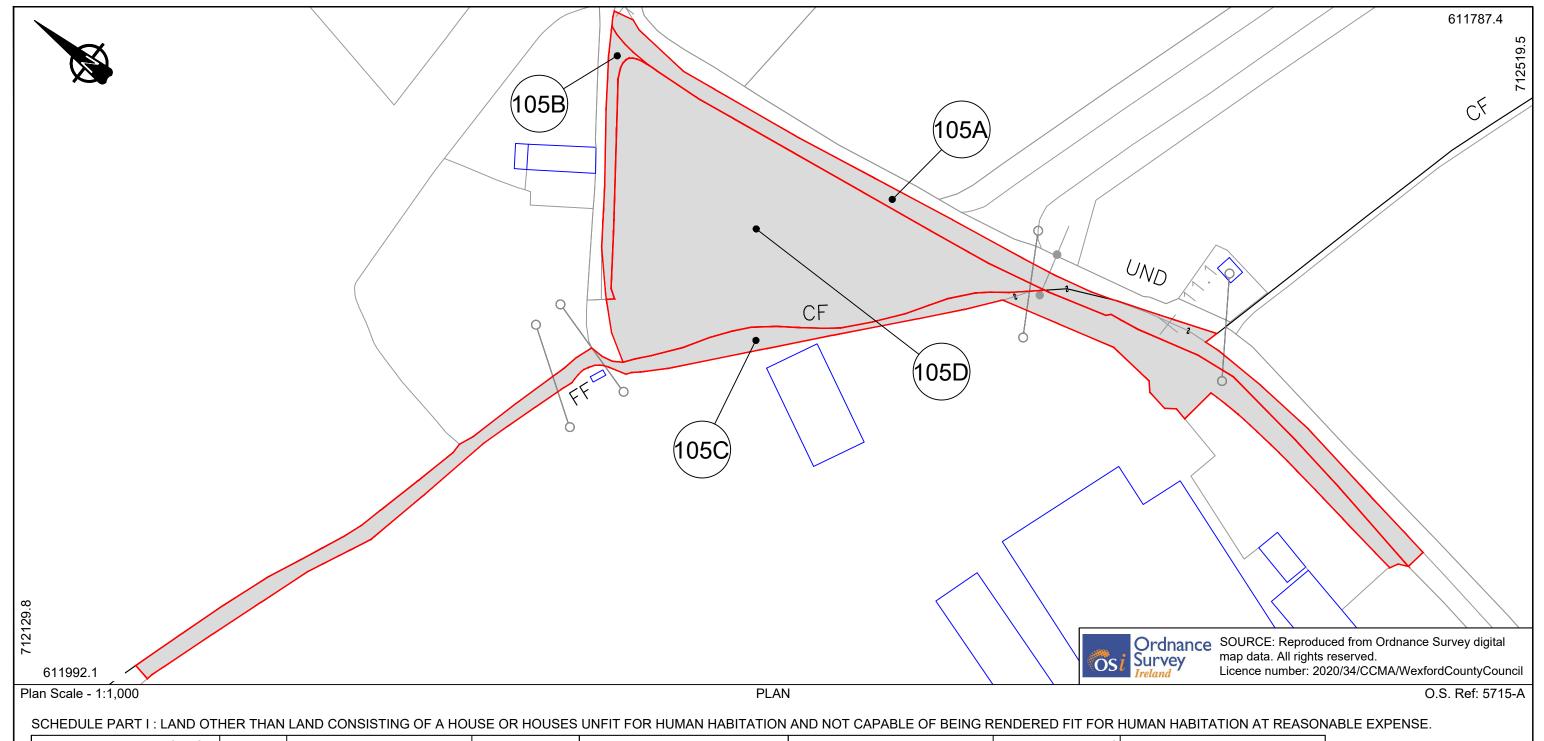

#### SCHEDULE PART I: LAND OTHER THAN LAND CONSISTING OF A HOUSE OR HOUSES UNFIT FOR HUMAN HABITATION AND NOT CAPABLE OF BEING RENDERED FIT FOR HUMAN HABITATION AT REASONABLE EXPENSE.

| No. on Map Deposited at the Offices of the Local Authority | Area (Ha) | Townland              | Electoral District | Description                   | Owners or Reputed Owners       | Lessees or Reputed<br>Lessees | Occupiers                     |
|------------------------------------------------------------|-----------|-----------------------|--------------------|-------------------------------|--------------------------------|-------------------------------|-------------------------------|
| 100A                                                       | 0.0078    | Ballygillane Little   | St. Helen's        | Public Road                   | Wexford Couny Council          | *                             | Wexford Couny Council         |
| 100B                                                       | 0.1417    | Ballygillane Little   | St. Helen's        | Public Road                   | Wexford Couny Council          | *                             | Wexford Couny Council         |
| 101A                                                       | 0.0135    | Ballygillane Little   | St. Helen's        | Public Road                   | Wexford Couny Council          | *                             | Wexford Couny Council         |
| 102A                                                       | 0.0417    | Ballygerry            | St. Helen's        | Agricultural Land             | Breda Kelly                    | *                             | Breda Kelly                   |
| 102B                                                       | 0.0436    | Ballygerry            | St. Helen's        | Agricultural Land             | Breda Kelly                    | *                             | Breda Kelly                   |
| 102C                                                       | 0.9540    | Ballygerry            | St. Helen's        | Public Road                   | Breda Kelly                    | *                             | Wexford Couny Council         |
| 102D                                                       | 0.0008    | Ballygerry            | St. Helen's        | Public Road                   | Breda Kelly                    | *                             | Wexford Couny Council         |
| 102E                                                       | 0.0051    | Ballygerry            | St. Helen's        | Private Road                  | Breda Kelly                    | *                             | Breda Kelly                   |
| 102F                                                       | 0.0191    | Ballygerry            | St. Helen's        | Agricultural Land             | Breda Kelly                    | *                             | Breda Kelly                   |
| 102G                                                       | 0.0102    | Ballygerry            | St. Helen's        | Land from Commercial Property | Breda Kelly                    | *                             | Breda Kelly                   |
| 103A                                                       | 0.0021    | Ballygerry            | St. Helen's        | Land from Commercial Property | Irish Water                    | *                             | Irish Water                   |
| 103B                                                       | 0.0073    | Ballygerry            | St. Helen's        | Public Road                   | Irish Water                    | *                             | Wexford Couny Council         |
| 103C                                                       | 0.0139    | Ballygerry            | St. Helen's        | Private Road                  | Irish Water                    | *                             | Irish Water                   |
| 103D                                                       | 0.0595    | Ballygerry            | St. Helen's        | Private Road                  | Irish Water                    | *                             | Irish Water                   |
| 103E                                                       | 0.0069    | Ballygerry            | St. Helen's        | Private Road                  | Irish Water                    | *                             | Irish Water                   |
| 104A                                                       | 0.0282    | Churchtown            | St. Helen's        | Agricultural Land             | Breda & Pat Heffernan          | *                             | Breda & Pat Heffernan         |
| 104B                                                       | 0.0390    | Churchtown            | St. Helen's        | Public Road                   | Breda & Pat Heffernan          | *                             | Wexford Couny Council         |
| 105A                                                       | 0.1219    | Ballygerry/Churchtown | St. Helen's        | Public Road                   | National Veh. Distribution LTD | *                             | Wexford Couny Council         |
| 105B                                                       | 0.0209    | Ballygerry            | St. Helen's        | Private Road                  | National Veh. Distribution LTD | *                             | National Veh. Distribution LT |
| 105C                                                       | 0.1900    | Churchtown            | St. Helen's        | Land from Commercial Property | National Veh. Distribution LTD | *                             | National Veh. Distribution LT |
| 105D                                                       | 0.4510    | Ballygerry            | St. Helen's        | Agricultural Land             | National Veh. Distribution LTD | *                             | National Veh. Distribution LT |
| 106A                                                       | 0.4337    | Ballygerry            | St. Helen's        | Dwelling and Lands            | Anne Gleeson                   | *                             | Anne Gleeson                  |
| 106B                                                       | 0.0171    | Ballygerry            |                    | Private Road                  | Anne Gleeson                   | *                             | Anne Gleeson                  |

Denotes Lands covered by Compulsory Purchase Order

229100548-MMD-0000-RE-DR-C-0026 B

| No. on Map Deposited at the Offices of the Local Authority | ⊥ Δrea (Ha) ∣ | Townland              | Electoral District | Description                   | Owners or Reputed Owners       | Lessees or Reputed<br>Lessees | Occupiers                      |
|------------------------------------------------------------|---------------|-----------------------|--------------------|-------------------------------|--------------------------------|-------------------------------|--------------------------------|
| 105A                                                       | 0.1219        | Ballygerry/Churchtown | St. Helen's        | Public Road                   | National Veh. Distribution LTD | *                             | Wexford Couny Council          |
| 105B                                                       | 0.0209        | Ballygerry            | St. Helen's        | Private Road                  | National Veh. Distribution LTD | *                             | National Veh. Distribution LTD |
| 105C                                                       | 0.1900        | Churchtown            | St. Helen's        | Land from Commercial Property | National Veh. Distribution LTD | *                             | National Veh. Distribution LTD |
| 105D                                                       | 0.4510        | Ballygerry            | St. Helen's        | Agricultural Land             | National Veh. Distribution LTD | *                             | National Veh. Distribution LTD |

| N25 Rosslare Europort Access Road |           |              |
|-----------------------------------|-----------|--------------|
| itle:                             | Designed: | M.Ebert      |
| Lands to be Compulsorily Acquired | Drawn:    | M.Ebert      |
| National Veh. Distribution LTD    | Checked:  | J. O'Riordan |
| C.P.O. Plot No's 105A to 105D     | Approved: | J. Shinkwin  |
|                                   |           |              |