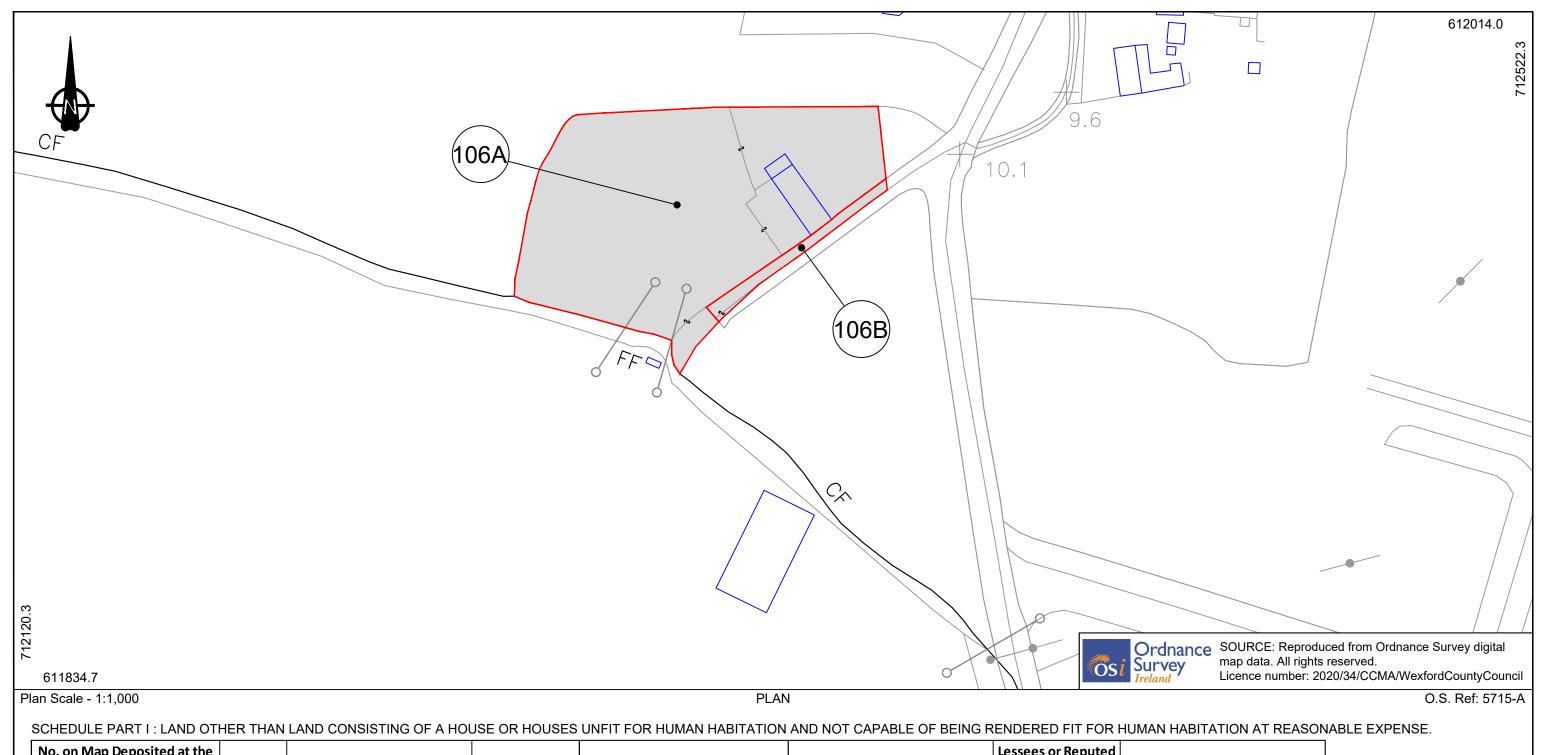

229100548-MMD-0000-RE-DR-C-0028 C

Denotes Lands covered by Compulsory Purchase Order

| No. on Map Deposited at the    | Area (Ha) | Townland   | Electoral District | Description       | Owners or Reputed Owners | Lessees or Reputed | Occupiers       |
|--------------------------------|-----------|------------|--------------------|-------------------|--------------------------|--------------------|-----------------|
| Offices of the Local Authority | ' '       |            |                    | '                 | •                        | Lessees            | •               |
| 107A                           | 0.0007    | Ballygerry | St. Helen's        | Private Road      | John Paul Kelly          | *                  | John Paul Kelly |
| 107B                           | 0.0002    | Ballygerry | St. Helen's        | Private Road      | John Paul Kelly          | *                  | John Paul Kelly |
| 107C                           | 1.9640    | Ballygerry | St. Helen's        | Agricultural Land | John Paul Kelly          | *                  | John Paul Kelly |
| 107D                           | 0.9643    | Ballygerry | St. Helen's        | Agricultural Land | John Paul Kelly          | *                  | John Paul Kelly |

| N25 Rosslare Europort Access Road |             |              |
|-----------------------------------|-------------|--------------|
| tle:                              | Designed:   | M.Ebert      |
| Lands to be Compulsorily Acquired | Drawn:      | M.Ebert      |
| John Paul Kelly                   | Checked:    | J. O'Riordan |
| C.P.O. Plot No's 107A to 107D     | Approved:   | J. Shinkwin  |
| C.F.O. FIOLINGS 107A to 107D      | Scale at A3 | 1:1500       |