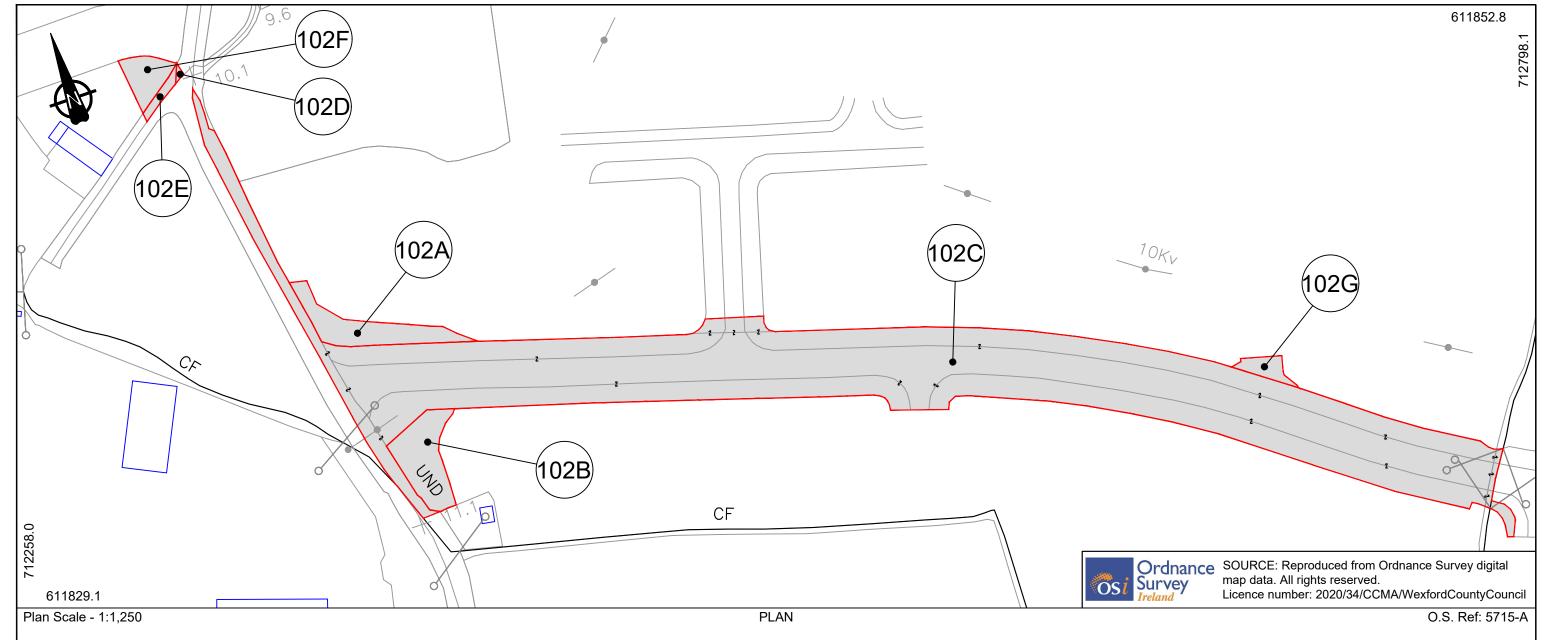

#### SCHEDULE PART I: LAND OTHER THAN LAND CONSISTING OF A HOUSE OR HOUSES UNFIT FOR HUMAN HABITATION AND NOT CAPABLE OF BEING RENDERED FIT FOR HUMAN HABITATION AT REASONABLE EXPENSE.

| No. on Map Deposited at the Offices of the Local Authority | Area (Ha) | Townland              | Electoral District | Description                   | Owners or Reputed Owners       | Lessees or Reputed<br>Lessees | Occupiers                     |
|------------------------------------------------------------|-----------|-----------------------|--------------------|-------------------------------|--------------------------------|-------------------------------|-------------------------------|
| 100A                                                       | 0.0078    | Ballygillane Little   | St. Helen's        | Public Road                   | Wexford Couny Council          | *                             | Wexford Couny Council         |
| 100B                                                       | 0.1417    | Ballygillane Little   | St. Helen's        | Public Road                   | Wexford Couny Council          | *                             | Wexford Couny Council         |
| 101A                                                       | 0.0135    | Ballygillane Little   | St. Helen's        | Public Road                   | Wexford Couny Council          | *                             | Wexford Couny Council         |
| 102A                                                       | 0.0417    | Ballygerry            | St. Helen's        | Agricultural Land             | Breda Kelly                    | *                             | Breda Kelly                   |
| 102B                                                       | 0.0436    | Ballygerry            | St. Helen's        | Agricultural Land             | Breda Kelly                    | *                             | Breda Kelly                   |
| 102C                                                       | 0.9540    | Ballygerry            | St. Helen's        | Public Road                   | Breda Kelly                    | *                             | Wexford Couny Council         |
| 102D                                                       | 0.0008    | Ballygerry            | St. Helen's        | Public Road                   | Breda Kelly                    | *                             | Wexford Couny Council         |
| 102E                                                       | 0.0051    | Ballygerry            | St. Helen's        | Private Road                  | Breda Kelly                    | *                             | Breda Kelly                   |
| 102F                                                       | 0.0191    | Ballygerry            | St. Helen's        | Agricultural Land             | Breda Kelly                    | *                             | Breda Kelly                   |
| 102G                                                       | 0.0102    | Ballygerry            | St. Helen's        | Land from Commercial Property | Breda Kelly                    | *                             | Breda Kelly                   |
| 103A                                                       | 0.0021    | Ballygerry            | St. Helen's        | Land from Commercial Property | Irish Water                    | *                             | Irish Water                   |
| 103B                                                       | 0.0073    | Ballygerry            | St. Helen's        | Public Road                   | Irish Water                    | *                             | Wexford Couny Council         |
| 103C                                                       | 0.0139    | Ballygerry            | St. Helen's        | Private Road                  | Irish Water                    | *                             | Irish Water                   |
| 103D                                                       | 0.0595    | Ballygerry            | St. Helen's        | Private Road                  | Irish Water                    | *                             | Irish Water                   |
| 103E                                                       | 0.0069    | Ballygerry            | St. Helen's        | Private Road                  | Irish Water                    | *                             | Irish Water                   |
| 104A                                                       | 0.0282    | Churchtown            | St. Helen's        | Agricultural Land             | Breda & Pat Heffernan          | *                             | Breda & Pat Heffernan         |
| 104B                                                       | 0.0390    | Churchtown            | St. Helen's        | Public Road                   | Breda & Pat Heffernan          | *                             | Wexford Couny Council         |
| 105A                                                       | 0.1219    | Ballygerry/Churchtown | St. Helen's        | Public Road                   | National Veh. Distribution LTD | *                             | Wexford Couny Council         |
| 105B                                                       | 0.0209    | Ballygerry            | St. Helen's        | Private Road                  | National Veh. Distribution LTD | *                             | National Veh. Distribution LT |
| 105C                                                       | 0.1900    | Churchtown            | St. Helen's        | Land from Commercial Property | National Veh. Distribution LTD | *                             | National Veh. Distribution LT |
| 105D                                                       | 0.4510    | Ballygerry            | St. Helen's        | Agricultural Land             | National Veh. Distribution LTD | *                             | National Veh. Distribution LT |
| 106A                                                       | 0.4337    | Ballygerry            | St. Helen's        | Dwelling and Lands            | Anne Gleeson                   | *                             | Anne Gleeson                  |
| 106B                                                       | 0.0171    | Ballygerry            |                    | Private Road                  | Anne Gleeson                   | *                             | Anne Gleeson                  |

| No. on Map Deposited at the Offices of the Local Authority | Area (Ha) | Townland   | Electoral District | Description                   | Owners or Reputed Owners | Lessees or Reputed Lessees | Occupiers             |
|------------------------------------------------------------|-----------|------------|--------------------|-------------------------------|--------------------------|----------------------------|-----------------------|
| 102A                                                       | 0.0417    | Ballygerry | St. Helen's        | Agricultural Land             | Breda Kelly              | *                          | Breda Kelly           |
| 102B                                                       | 0.0436    | Ballygerry | St. Helen's        | Agricultural Land             | Breda Kelly              | *                          | Breda Kelly           |
| 102C                                                       | 0.9540    | Ballygerry | St. Helen's        | Public Road                   | Breda Kelly              | *                          | Wexford Couny Council |
| 102D                                                       | 0.0008    | Ballygerry | St. Helen's        | Public Road                   | Breda Kelly              | *                          | Wexford Couny Council |
| 102E                                                       | 0.0051    | Ballygerry | St. Helen's        | Private Road                  | Breda Kelly              | *                          | Breda Kelly           |
| 102F                                                       | 0.0191    | Ballygerry | St. Helen's        | Agricultural Land             | Breda Kelly              | *                          | Breda Kelly           |
| 102G                                                       | 0.0102    | Ballygerry | St. Helen's        | Land from Commercial Property | Breda Kelly              | *                          | Breda Kelly           |

Denotes Lands covered by Compulsory Purchase Order

| No. on Map Deposited at the Offices of the Local Authority | Δrea (Ha) | Townland   | Electoral District | Description                   | Owners or Reputed Owners | Lessees or Reputed<br>Lessees | Occupiers             |
|------------------------------------------------------------|-----------|------------|--------------------|-------------------------------|--------------------------|-------------------------------|-----------------------|
| 103A                                                       | 0.0021    | Ballygerry | St. Helen's        | Land from Commercial Property | Irish Water              | *                             | Irish Water           |
| 103B                                                       | 0.0073    | Ballygerry | St. Helen's        | Public Road                   | Irish Water              | *                             | Wexford Couny Council |
| 103C                                                       | 0.0139    | Ballygerry | St. Helen's        | Private Road                  | Irish Water              | *                             | Irish Water           |
| 103D                                                       | 0.0595    | Ballygerry | St. Helen's        | Private Road                  | Irish Water              | *                             | Irish Water           |
| 103E                                                       | 0.0069    | Ballygerry | St. Helen's        | Private Road                  | Irish Water              | *                             | Irish Water           |

Denotes Lands covered by Compulsory Purchase Order

NOTE:

| No. on Map Deposited at the Offices of the Local Authority | Area (Ha) | Townland   | Electoral District | Description       | Owners or Reputed Owners | Lessees or Reputed<br>Lessees | Occupiers             |
|------------------------------------------------------------|-----------|------------|--------------------|-------------------|--------------------------|-------------------------------|-----------------------|
| 104A                                                       | 0.0282    | Churchtown | St. Helen's        | Agricultural Land | Breda & Pat Heffernan    | *                             | Breda & Pat Heffernan |
| 104B                                                       | 0.0390    | Churchtown | St. Helen's        | Public Road       | Breda & Pat Heffernan    | *                             | Wexford Couny Council |