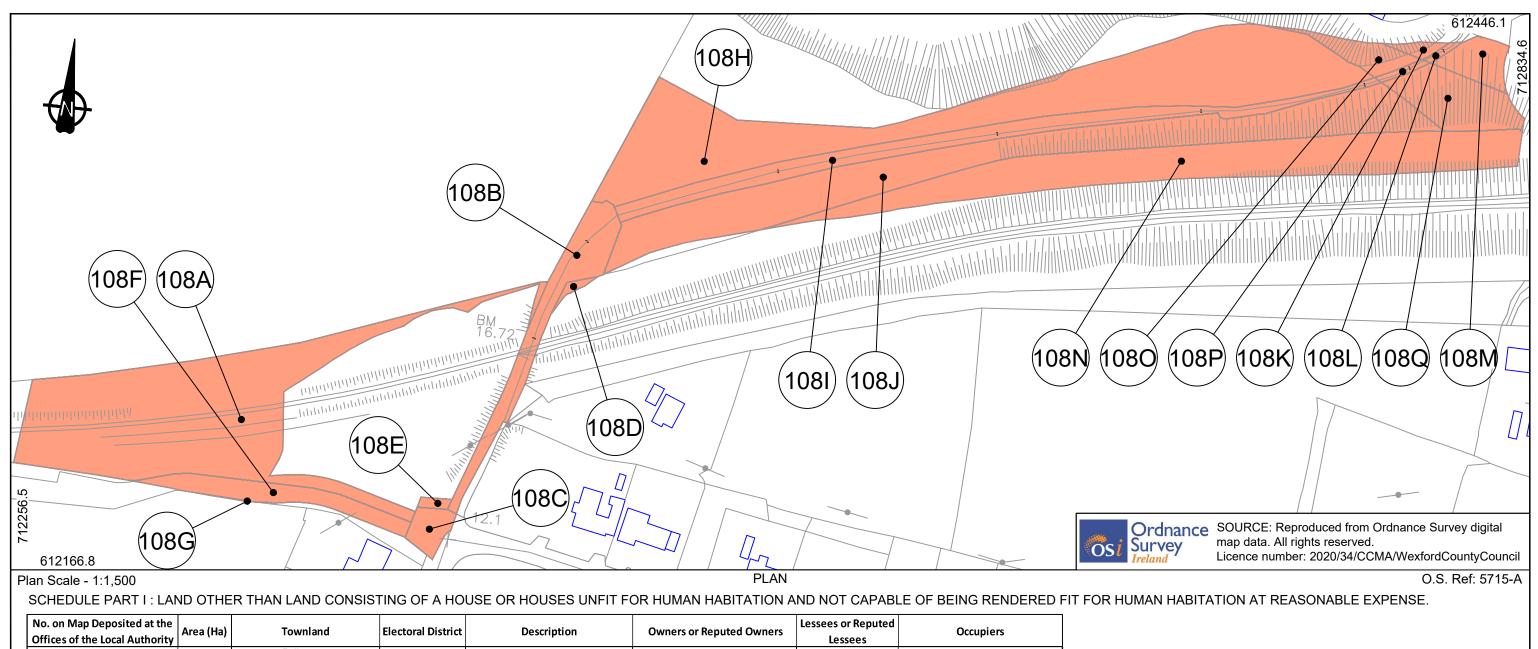

No. on Map Deposited at the Lessees or Reputed Area (Ha) Townland **Electoral District Owners or Reputed Owners** Occupiers Description Offices of the Local Authority Lessees Ballygerry 103C 0.0139 St. Helen's Private Road Irish Water Irish Water Ballygerry 103D 0.0595 St. Helen's Private Road Irish Water Irish Water Ballygerry 103F 0.0069 St. Helen's Private Road Irish Water Irish Water Ballygerry 107A 0.0007 St. Helen's Private Road John Paul Kelly John Paul Kelly 0.0002 Ballygerry 107B St. Helen's Private Road John Paul Kelly John Paul Kelly Ballygerry 107C 1.9640 St. Helen's Agricultural Land John Paul Kelly John Paul Kelly Ballygerry 107D 0.9643 St. Helen's Agricultural Land John Paul Kelly John Paul Kelly Ballygerry 108A 0.5344 St. Helen's Railway Area Coras Iompair Eireann (C.I.E) Coras Iompair Eireann (C.I.E) Ballygerry St. Helen's Private Road 108B 0.1090 Coras Iompair Eireann (C.I.E) Coras Iompair Eireann (C.I.E) Ballygerry 1080 0.0252 St. Helen's Public Road Coras Iompair Eireann (C.I.E) Coras Iompair Eireann (C.I.E) Ballygerry 108D 0.0048 St. Helen's Railway Area Coras Iompair Eireann (C.I.E) Coras Iompair Eireann (C.I.E) Ballygerry 108E 0.0051 St. Helen's Railway Area Coras Iompair Eireann (C.I.E) Coras Iompair Eireann (C.I.E) Ballygerry 108F 0.0709 Coras Iompair Eireann (C.I.E) St. Helen's Private Road Coras Iompair Eireann (C.I.E) Ballygerry 108G 0.0005 St. Helen's Private Road Coras Iompair Eireann (C.I.E) Coras Iompair Eireann (C.I.E) 108H Ballygerry St. Helen's Private Lands 0.6051 Coras Iompair Eireann (C.I.E) Coras Iompair Eireann (C.I.E) Ballygerry Coras Iompair Eireann (C.I.E) 1081 0.1653 St. Helen's Private Road Coras Iompair Eireann (C.I.E) Ballygerry 1081 0.4287 St. Helen's Private Lands Coras Iompair Eireann (C.I.E) Coras Iompair Eireann (C.I.E) Ballygerry 108K 0.0091 St. Helen's Private Lands Coras Iompair Eireann (C.I.E) Coras Iompair Eireann (C.I.E) Ballygerry 108L 0.0038 St. Helen's Private Road Coras Iompair Eireann (C.I.E) Coras Iompair Eireann (C.I.E) Ballygerry 108M 0.0384 St. Helen's Private Lands Coras Iompair Eireann (C.I.E) Coras Iompair Eireann (C.I.E) Ballygerry 108N 0.3704 St. Helen's Railway Area Coras Iompair Eireann (C.I.E) Coras Iompair Eireann (C.I.E) 1080 0.0347 Ballygerry St. Helen's Private Lands Coras Iompair Eireann (C.I.E) Coras Iompair Eireann (C.I.E) Ballygerry 108P 0.0058 St. Helen's Private Road Coras Iompair Eireann (C.I.E) Coras Iompair Eireann (C.I.E) Ballygerry 1080 0.0887 St. Helen's Private Lands Coras Iompair Eireann (C.I.E) Coras Iompair Eireann (C.I.E) Ballygerry 109A 0.0100 St. Helen's Private Road David Michael Laheen David Michael Laheen 109B 0.0027 Ballygerry St. Helen's Public Road David Michael Laheen David Michael Laheen

The area shaded orange and outlined in grey is owned by Coras Iompair Eireann. This area forms part of the project road corridor but is not included in the Compulsory Purchase Order and is shown for information only. These lands will be the subject of a separate legal license agreement between CIE and Wexford County

Lands to be Compulsorily Acquired Coras Iompair Eireann (C.I.E) C.P.O. Plot No's 108A to 108Q

NOTE:

Council.

Status CPO 229100548-MMD-0000-RE-DR-C-0030

N25 Rosslare Europort Access Road

| No. on Map Deposited at the Offices of the Local Authority | Area (Ha) | Townland   | Electoral District | Description  | Owners or Reputed Owners | Lessees or Reputed<br>Lessees | Occupiers            |
|------------------------------------------------------------|-----------|------------|--------------------|--------------|--------------------------|-------------------------------|----------------------|
| 109A                                                       | 0.0100    | Ballygerry | St. Helen's        | Private Road | David Michael Laheen     | *                             | David Michael Laheen |
| 109B                                                       | 0.0027    | Ballygerry | St. Helen's        | Public Road  | David Michael Laheen     | *                             | David Michael Laheen |