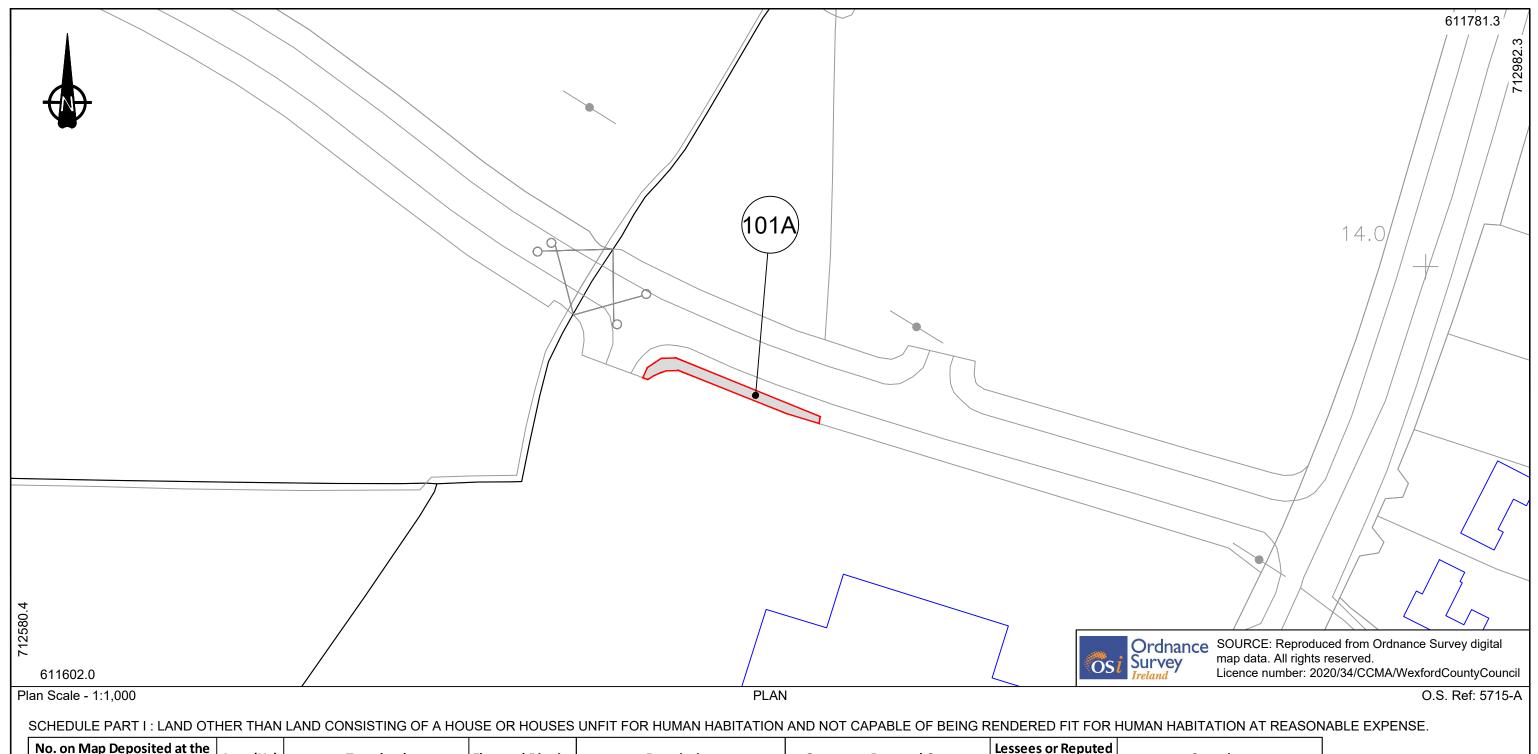

#### SCHEDULE PART I: LAND OTHER THAN LAND CONSISTING OF A HOUSE OR HOUSES UNFIT FOR HUMAN HABITATION AND NOT CAPABLE OF BEING RENDERED FIT FOR HUMAN HABITATION AT REASONABLE EXPENSE.

| No. on Map Deposited at the Offices of the Local Authority | Area (Ha) | Townland              | Electoral District | Description                   | Owners or Reputed Owners       | Lessees or Reputed<br>Lessees | Occupiers                     |
|------------------------------------------------------------|-----------|-----------------------|--------------------|-------------------------------|--------------------------------|-------------------------------|-------------------------------|
| 100A                                                       | 0.0078    | Ballygillane Little   | St. Helen's        | Public Road                   | Wexford Couny Council          | *                             | Wexford Couny Council         |
| 100B                                                       | 0.1417    | Ballygillane Little   | St. Helen's        | Public Road                   | Wexford Couny Council          | *                             | Wexford Couny Council         |
| 101A                                                       | 0.0135    | Ballygillane Little   | St. Helen's        | Public Road                   | Wexford Couny Council          | *                             | Wexford Couny Council         |
| 102A                                                       | 0.0417    | Ballygerry            | St. Helen's        | Agricultural Land             | Breda Kelly                    | *                             | Breda Kelly                   |
| 102B                                                       | 0.0436    | Ballygerry            | St. Helen's        | Agricultural Land             | Breda Kelly                    | *                             | Breda Kelly                   |
| 102C                                                       | 0.9540    | Ballygerry            | St. Helen's        | Public Road                   | Breda Kelly                    | *                             | Wexford Couny Council         |
| 102D                                                       | 0.0008    | Ballygerry            | St. Helen's        | Public Road                   | Breda Kelly                    | *                             | Wexford Couny Council         |
| 102E                                                       | 0.0051    | Ballygerry            | St. Helen's        | Private Road                  | Breda Kelly                    | *                             | Breda Kelly                   |
| 102F                                                       | 0.0191    | Ballygerry            | St. Helen's        | Agricultural Land             | Breda Kelly                    | *                             | Breda Kelly                   |
| 102G                                                       | 0.0102    | Ballygerry            | St. Helen's        | Land from Commercial Property | Breda Kelly                    | *                             | Breda Kelly                   |
| 103A                                                       | 0.0021    | Ballygerry            | St. Helen's        | Land from Commercial Property | Irish Water                    | *                             | Irish Water                   |
| 103B                                                       | 0.0073    | Ballygerry            | St. Helen's        | Public Road                   | Irish Water                    | *                             | Wexford Couny Council         |
| 103C                                                       | 0.0139    | Ballygerry            | St. Helen's        | Private Road                  | Irish Water                    | *                             | Irish Water                   |
| 103D                                                       | 0.0595    | Ballygerry            | St. Helen's        | Private Road                  | Irish Water                    | *                             | Irish Water                   |
| 103E                                                       | 0.0069    | Ballygerry            | St. Helen's        | Private Road                  | Irish Water                    | *                             | Irish Water                   |
| 104A                                                       | 0.0282    | Churchtown            | St. Helen's        | Agricultural Land             | Breda & Pat Heffernan          | *                             | Breda & Pat Heffernan         |
| 104B                                                       | 0.0390    | Churchtown            | St. Helen's        | Public Road                   | Breda & Pat Heffernan          | *                             | Wexford Couny Council         |
| 105A                                                       | 0.1219    | Ballygerry/Churchtown | St. Helen's        | Public Road                   | National Veh. Distribution LTD | *                             | Wexford Couny Council         |
| 105B                                                       | 0.0209    | Ballygerry            | St. Helen's        | Private Road                  | National Veh. Distribution LTD | *                             | National Veh. Distribution LT |
| 105C                                                       | 0.1900    | Churchtown            | St. Helen's        | Land from Commercial Property | National Veh. Distribution LTD | *                             | National Veh. Distribution LT |
| 105D                                                       | 0.4510    | Ballygerry            | St. Helen's        | Agricultural Land             | National Veh. Distribution LTD | *                             | National Veh. Distribution LT |
| 106A                                                       | 0.4337    | Ballygerry            | St. Helen's        | Dwelling and Lands            | Anne Gleeson                   | *                             | Anne Gleeson                  |
| 106B                                                       | 0.0171    | Ballygerry            |                    | Private Road                  | Anne Gleeson                   | *                             | Anne Gleeson                  |

N25 Rosslare Europort Access Road

Ile:
Lands to be Compulsorily Acquired
Wexford Couny Council
C.P.O. Plot No. 101A

| Designed: M.Ebert |
Drawn: M.Ebert |
Checked: J. O'Riordan |
Approved: J. Shinkwin |
Scale at A3 | 1:1000 |

Denotes Lands covered by Compulsory Purchase Order

229100548-MMD-0000-RE-DR-C-0023 B

SCHEDULE PART I: LAND OTHER THAN LAND CONSISTING OF A HOUSE OR HOUSES UNFIT FOR HUMAN HABITATION AND NOT CAPABLE OF BEING RENDERED FIT FOR HUMAN HABITATION AT REASONABLE EXPENSE.